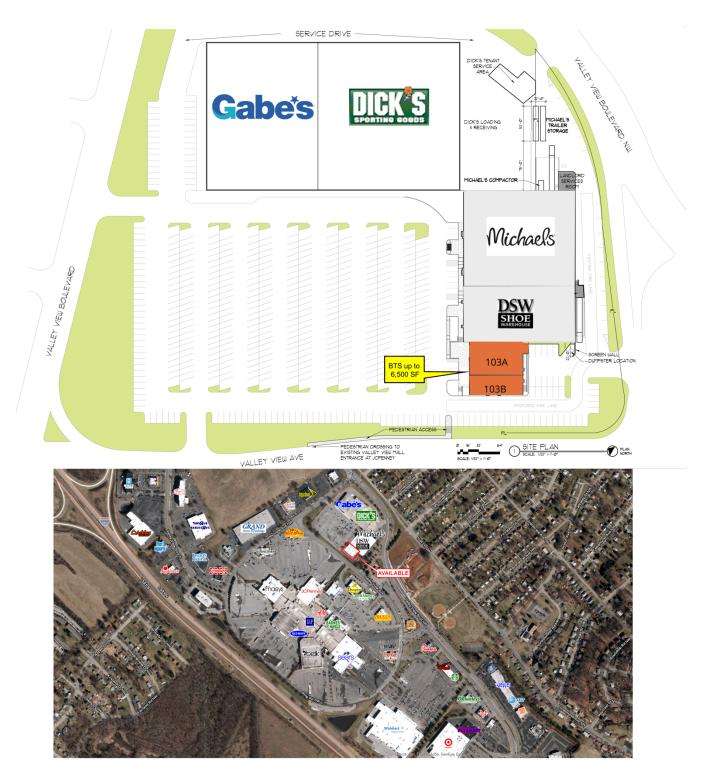

#### PROPERTY HIGHLIGHTS

- Michaels, DSW & Gabe's coming Summer 2018 to Valley View Shops
- Build to suit options available up to 6,500 SF in one or two space configuration
- Adjacent to Dick's Sporting Goods
- Shares traffic light at main entrance with Valley View Mall
- New pylon signage being constructed
- Traffic Counts: Valley View Blvd N.W.: 23,000 AADT