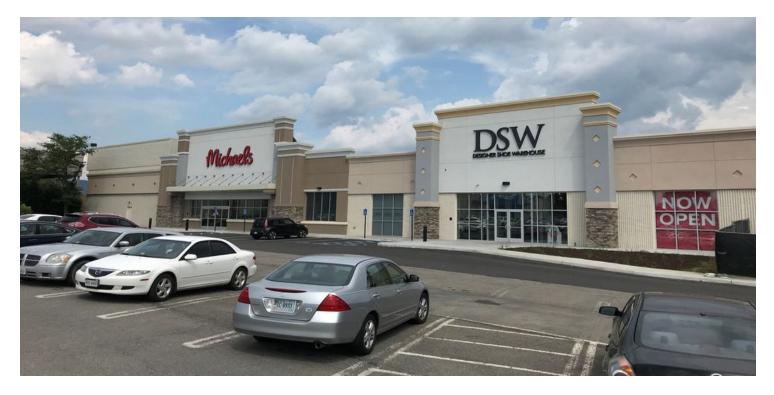

#### PROPERTY HIGHLIGHTS

- Michaels, DSW & Gabe's coming Summer 2018 to Valley View Shops
- Build to suit options available up to 6,500 SF in one or two space configuration
- Adjacent to Dick's Sporting Goods
- Shares traffic light at main entrance with Valley View Mall
- New pylon signage being constructed
- Traffic Counts: Valley View Blvd N.W.: 23,000 AADT