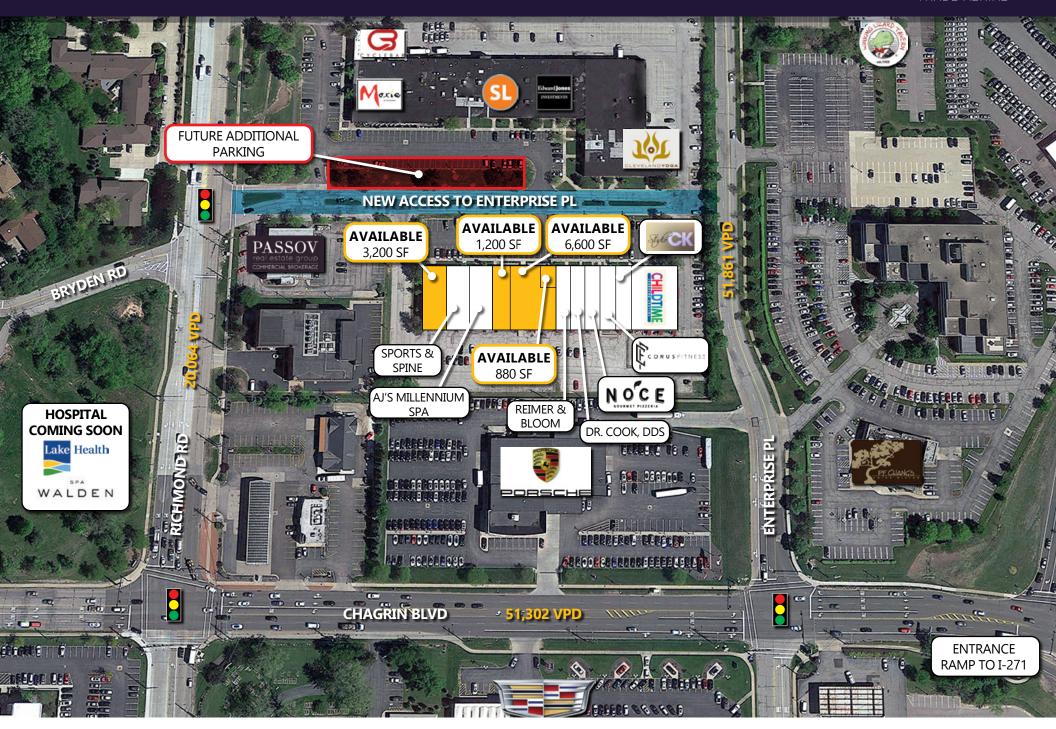

## CORPORATE PARK OF BEACHWOOD

## **PROPERTY HIGHLIGHTS**

- Redesign of property to include upgraded façade
- New road under way to give access to Enterprise Place with over 51,681 VDP
- Anchored by busy Moxie and Cleveland Yoga
- Opportunity to be part of a new "District" in the Beachwood market