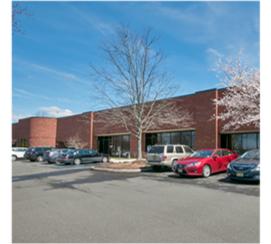

## Horizon Center Hamilton, New Jersey

2 South Gold Drive 7,331 SF

**200 Horizon Drive** 3,228 - 45,790 SF

**300 Horizon Drive** 2,191 SF

**500 Horizon Drive** 3,064 - 9,256 SF

## 6 Building - 236,000 SF Office Campus for Lease

- Situated immediately at the intersections of I-195 and Route 130 with immediate NJ Turnpike access
- Amenity rich area! Over 22 restaurants in a 1 mile radius of the campus
- · Flexible options for office and flex type users
- New ownership to upgrade individual buildings, parking areas and new landscaping throughout the campus