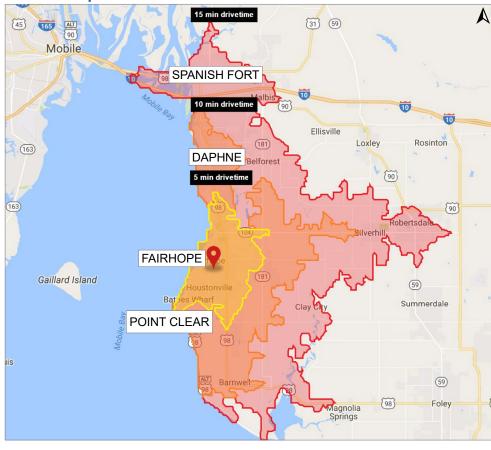

## **Drivetime Map**

| 2016 Drivetime Demographics | 5 min.   | 10 min.  | 15 min.  |
|-----------------------------|----------|----------|----------|
| Population                  | 20,056   | 41,065   | 81,873   |
| Proj. 5yr Growth            | 1.9%     | 1.7%     | 1.7%     |
| Avg. HH Income              | \$86,061 | \$86,063 | \$82,972 |