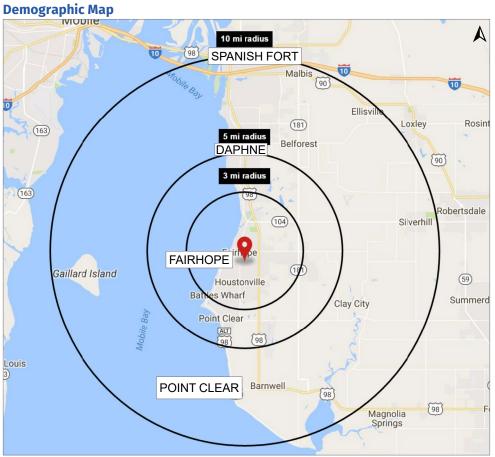

| 2016 Demographics | 3 mi.    | 5 mi.    | 10 mi.   |
|-------------------|----------|----------|----------|
| Population        | 21,751   | 33,166   | 78,593   |
| Proj. 5yr Growth  | 2.0%     | 1.9%     | 1.8%     |
| Avg. HH Income    | \$91,531 | \$91,505 | \$84,167 |