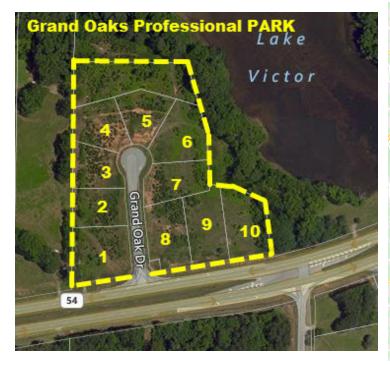

### **GRAND OAKS PROFESSIONAL PARK**

Grand Oak Drive Fayetteville, GA 30214

AVAILABLE SPACE 8.1 Acres- 10 Lots + Common Area

BULK SALES PRICE \$1,000,000

#### PROPERTY OVERVIEW

Coldwell Banker Commercial Metro Brokers is pleased to present, on behalf of Ridgeside Professional Properties, LLC, an opportunity to purchase, one or multiple developed and final platted lots in the Grand Oaks Professional Park. Grand Oaks Professional Park was developed from an 8.1 acre site, with a single cul-de-sac, fronting on Georgia Hwy. 54, Fayette County, Georgia, mid way between Fayetteville and Peachtree City. Zoned O-I in Fayette County. The 10 individual lots, range in size from 0.50 acres to 0.71 acres. County standards allow development covering up to 50% of total lot size in impervious surface. Impervious surface includes building footprint, paved walkways and parking areas. Underground utilities are in place and Grand Oak Drive has been dedicated to Fayette County. Development features a community septic system with a dedicated drain field area and shared off-site storm water detention. 28,400 vehicles per day traffic counts on GA Hwy. 54. Property Owner Association to cover common area maintenance and to provide architectural Guidance and Control. Preferred Contractor: Four Points Construction Inc. www.4ptsbuilds.com. A design build firm able to provide turnkey professional offices.

| STATUS    | LOT # | ADDRESS             | TAX ID #  | SIZE        | PRICE     | ZONING | DESCRIPTION                                                     |
|-----------|-------|---------------------|-----------|-------------|-----------|--------|-----------------------------------------------------------------|
| Available | 1     | 100 Grand Oak Drive | 071305001 | 0.771 Acres | \$135,000 | O-I    | Planned For 4,000 Sq. Ft. One Story Office Building.            |
| Available | 2     | 110 Grand Oak Drive | 071145002 | 0.52 Acres  | \$115,000 | O-I    | Planned For 4,000 Sq. Ft. One Story Office Building.            |
| Available | 3     | 120 Grand Oak Drive | 071306001 | 0.5 Acres   | \$95,000  | O-I    | Planned For 2,800 Sq. Ft. One Story Office Building.            |
| Available | 4     | 130 Grand Oak Drive | 071306002 | 0.575 Acres | \$105,000 | O-I    | Planned For 3,200 Sq. Ft. One Story Office Building.            |
| Available | 5     | 140 Grand Oak Drive | 071306003 | 0.543 Acres | \$105,000 | O-I    | Planned For 3,200 Sq. Ft. One Story Office Building.            |
| Available | 6     | 145 Grand Oak Drive | 071306004 | 0.695 Acres | \$115,000 | O-I    | Planned For 3,000 Sq. Ft. One Story Office Building.            |
| Available | 7     | 135 Grand Oak Drive | 071306005 | 0.589 Acres | \$125,000 | O-I    | Planned For 6,000 Sq. Ft. Two Story Office Building.            |
| Available | 8     | 125 Grand Oak Drive | 071305003 | 0.658 Acres | \$145,000 | O-I    | Planned For 7,200 Sq. Ft. Two Story Office Building.            |
| Available | 9     | 115 Grand Oak Drive | 071305004 | 0.677 Acres | \$135,000 | O-I    | Planned For 4,800 Sq. Ft. One and a Half Story Office Building. |
| Available | 10    | 105 Grand Oak Drive | 071305005 | 0.7 Acres   | \$125,000 | O-I    | Planned For 3,300 Sq. Ft. One Story Office Building.            |
|           |       |                     |           |             |           |        |                                                                 |