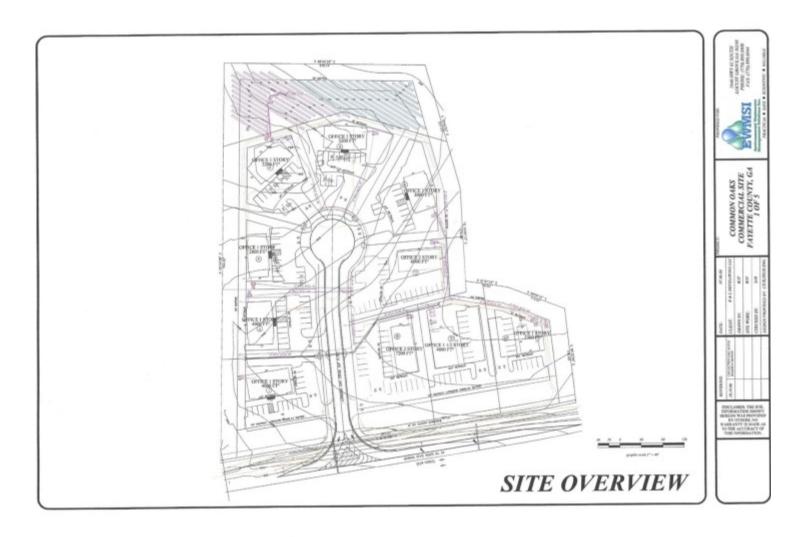

#### PROPERTY OVERVIEW

Coldwell Banker Commercial Metro Brokers is pleased to present, on behalf of Ridgeside Professional Properties, LLC, an opportunity to purchase, one or multiple developed and final platted lots in the Grand Oaks Professional Park. Grand Oaks Professional Park was developed from an 8.1 acre site, with a single cul-de-sac, fronting on Georgia Hwy. 54, Fayette County, Georgia, mid way between Fayetteville and Peachtree City. Zoned O-I in Fayette County. The 10 individual lots, range in size from 0.50 acres to 0.71 acres. County standards allow development covering up to 50% of total lot size in impervious surface. Impervious surface includes building footprint, paved walkways and parking areas. Underground utilities are in place and Grand Oak Drive has been dedicated to Fayette County. Development features a community septic system with a dedicated drain field area and shared off-site storm water detention. 28,400 vehicles per day traffic counts on GA Hwy. 54. Property Owner Association to cover common area maintenance and to provide architectural Guidance and Control. Preferred Contractor: Four Points Construction Inc. www.4ptsbuilds.com. A design build firm able to provide turnkey professional offices.

#### **S** COLDWELL BANKER COMMERCIAL METRO BROKERS

Grand Oak Drive, Fayetteville, GA 30214

| <b># OF LOTS</b>   10 LOT SIZE RANGE   0. | 5 - 0.771 Acres <b>BULK PRICE</b>   \$1 | ,000,000 <b>BEST USE</b>   Professional Office Park |
|-------------------------------------------|-----------------------------------------|-----------------------------------------------------|
|-------------------------------------------|-----------------------------------------|-----------------------------------------------------|

| STATUS    | LOT # | ADDRESS             | TAX ID #  | SIZE        | PRICE     | ZONING | DESCRIPTION                                                     |
|-----------|-------|---------------------|-----------|-------------|-----------|--------|-----------------------------------------------------------------|
| Available | 1     | 100 Grand Oak Drive | 071305001 | 0.771 Acres | \$135,000 | O-I    | Planned For 4,000 Sq. Ft. One Story Office Building.            |
| Available | 2     | 110 Grand Oak Drive | 071145002 | 0.52 Acres  | \$115,000 | O-I    | Planned For 4,000 Sq. Ft. One Story Office Building.            |
| Available | 3     | 120 Grand Oak Drive | 071306001 | 0.5 Acres   | \$95,000  | O-I    | Planned For 2,800 Sq. Ft. One Story Office Building.            |
| Available | 4     | 130 Grand Oak Drive | 071306002 | 0.575 Acres | \$105,000 | O-I    | Planned For 3,200 Sq. Ft. One Story Office Building.            |
| Available | 5     | 140 Grand Oak Drive | 071306003 | 0.543 Acres | \$105,000 | O-I    | Planned For 3,200 Sq. Ft. One Story Office Building.            |
| Available | 6     | 145 Grand Oak Drive | 071306004 | 0.695 Acres | \$115,000 | O-I    | Planned For 3,000 Sq. Ft. One Story Office Building.            |
| Available | 7     | 135 Grand Oak Drive | 071306005 | 0.589 Acres | \$125,000 | O-I    | Planned For 6,000 Sq. Ft. Two Story Office Building.            |
| Available | 8     | 125 Grand Oak Drive | 071305003 | 0.658 Acres | \$145,000 | O-I    | Planned For 7,200 Sq. Ft. Two Story Office Building.            |
| Available | 9     | 115 Grand Oak Drive | 071305004 | 0.677 Acres | \$135,000 | O-I    | Planned For 4,800 Sq. Ft. One and a Half Story Office Building. |
| Available | 10    | 105 Grand Oak Drive | 071305005 | 0.7 Acres   | \$125,000 | O-I    | Planned For 3,300 Sq. Ft. One Story Office Building.            |
|           |       |                     |           |             |           |        |                                                                 |