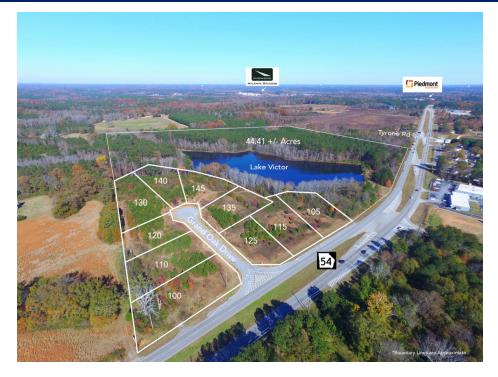

### **GRAND OAKS PROFESSIONAL PARK**

Grand Oak Drive Fayetteville, GA 30214

AVAILABLE SPACE 8.1 Acres- 10 Lots + Common Area

BULK SALES PRICE \$1,000,000

#### PROPERTY OVERVIEW

Coldwell Banker Commercial Metro Brokers is pleased to present, on behalf of Ridgeside Professional Properties, LLC, an opportunity to purchase, one or multiple developed and final platted lots in the Grand Oaks Professional Park. Grand Oaks Professional Park was developed from an 8.1 acre site, with a single cul-de-sac, fronting on Georgia Hwy. 54, Fayette County, Georgia, mid way between Fayetteville and Peachtree City. Zoned O-I in Fayette County. The 10 individual lots, range in size from 0.50 acres to 0.71 acres. County standards allow development covering up to 50% of total lot size in impervious surface. Impervious surface includes building footprint, paved walkways and parking areas. Underground utilities are in place and Grand Oak Drive has been dedicated to Fayette County. Development features a community septic system with a dedicated drain field area and shared off-site storm water detention. 28,400 vehicles per day traffic counts on GA Hwy. 54. Property Owner Association to cover common area maintenance and to provide architectural Guidance and Control. Preferred Contractor: Four Points Construction Inc. www.4ptsbuilds.com. A design build firm able to provide turnkey professional offices.

| STATUS    | LOT # | ADDRESS             | TAX ID #  | SIZE        | PRICE     | ZONING | DESCRIPTION                                                     |
|-----------|-------|---------------------|-----------|-------------|-----------|--------|-----------------------------------------------------------------|
| Available | 1     | 100 Grand Oak Drive | 071305001 | 0.771 Acres | \$135,000 | O-I    | Planned For 4,000 Sq. Ft. One Story Office Building.            |
| Available | 2     | 110 Grand Oak Drive | 071145002 | 0.52 Acres  | \$115,000 | O-I    | Planned For 4,000 Sq. Ft. One Story Office Building.            |
| Available | 3     | 120 Grand Oak Drive | 071306001 | 0.5 Acres   | \$95,000  | O-I    | Planned For 2,800 Sq. Ft. One Story Office Building.            |
| Available | 4     | 130 Grand Oak Drive | 071306002 | 0.575 Acres | \$105,000 | O-I    | Planned For 3,200 Sq. Ft. One Story Office Building.            |
| Available | 5     | 140 Grand Oak Drive | 071306003 | 0.543 Acres | \$105,000 | O-I    | Planned For 3,200 Sq. Ft. One Story Office Building.            |
| Available | 6     | 145 Grand Oak Drive | 071306004 | 0.695 Acres | \$115,000 | O-I    | Planned For 3,000 Sq. Ft. One Story Office Building.            |
| Available | 7     | 135 Grand Oak Drive | 071306005 | 0.589 Acres | \$125,000 | O-I    | Planned For 6,000 Sq. Ft. Two Story Office Building.            |
| Available | 8     | 125 Grand Oak Drive | 071305003 | 0.658 Acres | \$145,000 | O-I    | Planned For 7,200 Sq. Ft. Two Story Office Building.            |
| Available | 9     | 115 Grand Oak Drive | 071305004 | 0.677 Acres | \$135,000 | O-I    | Planned For 4,800 Sq. Ft. One and a Half Story Office Building. |
| Available | 10    | 105 Grand Oak Drive | 071305005 | 0.7 Acres   | \$125,000 | O-I    | Planned For 3,300 Sq. Ft. One Story Office Building.            |
|           |       |                     |           |             |           |        |                                                                 |