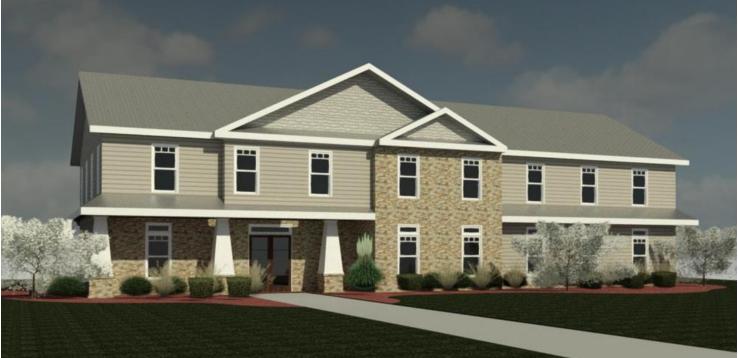

#### PROPERTY OVERVIEW

Coldwell Banker Commercial Metro Brokers is pleased to present, on behalf of Ridgeside Professional Properties, LLC, an opportunity to purchase, one or multiple developed and final platted lots in the Grand Oaks Professional Park. Grand Oaks Professional Park was developed from an 8.1 acre site, with a single cul-de-sac, fronting on Georgia Hwy. 54, Fayette County, Georgia, mid way between Fayetteville and Peachtree City. Zoned O-I in Fayette County. The 10 individual lots, range in size from 0.50 acres to 0.71 acres. County standards allow development covering up to 50% of total lot size in impervious surface. Impervious surface includes building footprint, paved walkways and parking areas. Underground utilities are in place and Grand Oak Drive has been dedicated to Fayette County. Development features a community septic system with a dedicated drain field area and shared off-site storm water detention. 28,400 vehicles per day traffic counts on GA Hwy. 54. Property Owner Association to cover common area maintenance and to provide architectural Guidance and Control. Preferred Contractor: Four Points Construction Inc. www.4ptsbuilds.com. A design build firm able to provide turnkey professional offices.

| STATUS    | LOT # | ADDRESS             | TAX ID #  | SIZE        | PRICE     | ZONING | DESCRIPTION                                                     |
|-----------|-------|---------------------|-----------|-------------|-----------|--------|-----------------------------------------------------------------|
| Available | 1     | 100 Grand Oak Drive | 071305001 | 0.771 Acres | \$135,000 | O-I    | Planned For 4,000 Sq. Ft. One Story Office Building.            |
| Available | 2     | 110 Grand Oak Drive | 071145002 | 0.52 Acres  | \$115,000 | O-I    | Planned For 4,000 Sq. Ft. One Story Office Building.            |
| Available | 3     | 120 Grand Oak Drive | 071306001 | 0.5 Acres   | \$95,000  | O-I    | Planned For 2,800 Sq. Ft. One Story Office Building.            |
| Available | 4     | 130 Grand Oak Drive | 071306002 | 0.575 Acres | \$105,000 | O-I    | Planned For 3,200 Sq. Ft. One Story Office Building.            |
| Available | 5     | 140 Grand Oak Drive | 071306003 | 0.543 Acres | \$105,000 | O-I    | Planned For 3,200 Sq. Ft. One Story Office Building.            |
| Available | 6     | 145 Grand Oak Drive | 071306004 | 0.695 Acres | \$115,000 | O-I    | Planned For 3,000 Sq. Ft. One Story Office Building.            |
| Available | 7     | 135 Grand Oak Drive | 071306005 | 0.589 Acres | \$125,000 | O-I    | Planned For 6,000 Sq. Ft. Two Story Office Building.            |
| Available | 8     | 125 Grand Oak Drive | 071305003 | 0.658 Acres | \$145,000 | O-I    | Planned For 7,200 Sq. Ft. Two Story Office Building.            |
| Available | 9     | 115 Grand Oak Drive | 071305004 | 0.677 Acres | \$135,000 | O-I    | Planned For 4,800 Sq. Ft. One and a Half Story Office Building. |
| Available | 10    | 105 Grand Oak Drive | 071305005 | 0.7 Acres   | \$125,000 | O-I    | Planned For 3,300 Sq. Ft. One Story Office Building.            |
|           |       |                     |           |             |           |        |                                                                 |