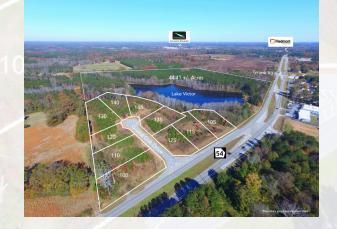

### **GRAND OAKS PROFESSIONAL PARK**

Grand Oak Drive Fayetteville, GA 30214

AVAILABLE SPACE 8.1 Acres- 10 Lots + Common Area

BULK SALES PRICE \$1,000,000

#### PROPERTY OVERVIEW

Coldwell Banker Commercial Metro Brokers is pleased to present, on behalf of Ridgeside Professional Properties, LLC, an opportunity to purchase, one or multiple developed and final platted lots in the Grand Oaks Professional Park. Grand Oaks Professional Park was developed from an 8.1 acre site, with a single cul-de-sac, fronting on Georgia Hwy. 54, Fayette County, Georgia, mid way between Fayetteville and Peachtree City. Zoned O-I in Fayette County. The 10 individual lots, range in size from 0.50 acres to 0.71 acres. County standards allow development covering up to 50% of total lot size in impervious surface. Impervious surface includes building footprint, paved walkways and parking areas. Underground utilities are in place and Grand Oak Drive has been dedicated to Fayette County. Development features a community septic system with a dedicated drain field area and shared off-site storm water detention. 28,400 vehicles per day traffic counts on GA Hwy. 54. Property Owner Association to cover common area maintenance and to provide architectural Guidance and Control. Preferred Contractor: Four Points Construction Inc. www.4ptsbuilds.com. A design build firm able to provide turnkey professional offices.

| STATUS    | LOT # | ADDRESS             | TAX ID #  | SIZE        | PRICE     | ZONING | DESCRIPTION                                                     |
|-----------|-------|---------------------|-----------|-------------|-----------|--------|-----------------------------------------------------------------|
| Available | 1     | 100 Grand Oak Drive | 071305001 | 0.771 Acres | \$135,000 | O-I    | Planned For 4,000 Sq. Ft. One Story Office Building.            |
| Available | 2     | 110 Grand Oak Drive | 071145002 | 0.52 Acres  | \$115,000 | O-I    | Planned For 4,000 Sq. Ft. One Story Office Building.            |
| Available | 3     | 120 Grand Oak Drive | 071306001 | 0.5 Acres   | \$95,000  | O-I    | Planned For 2,800 Sq. Ft. One Story Office Building.            |
| Available | 4     | 130 Grand Oak Drive | 071306002 | 0.575 Acres | \$105,000 | O-I    | Planned For 3,200 Sq. Ft. One Story Office Building.            |
| Available | 5     | 140 Grand Oak Drive | 071306003 | 0.543 Acres | \$105,000 | O-I    | Planned For 3,200 Sq. Ft. One Story Office Building.            |
| Available | 6     | 145 Grand Oak Drive | 071306004 | 0.695 Acres | \$115,000 | O-I    | Planned For 3,000 Sq. Ft. One Story Office Building.            |
| Available | 7     | 135 Grand Oak Drive | 071306005 | 0.589 Acres | \$125,000 | O-I    | Planned For 6,000 Sq. Ft. Two Story Office Building.            |
| Available | 8     | 125 Grand Oak Drive | 071305003 | 0.658 Acres | \$145,000 | O-I    | Planned For 7,200 Sq. Ft. Two Story Office Building.            |
| Available | 9     | 115 Grand Oak Drive | 071305004 | 0.677 Acres | \$135,000 | O-I    | Planned For 4,800 Sq. Ft. One and a Half Story Office Building. |
| Available | 10    | 105 Grand Oak Drive | 071305005 | 0.7 Acres   | \$125,000 | O-I    | Planned For 3,300 Sq. Ft. One Story Office Building.            |
|           |       |                     |           |             |           |        |                                                                 |