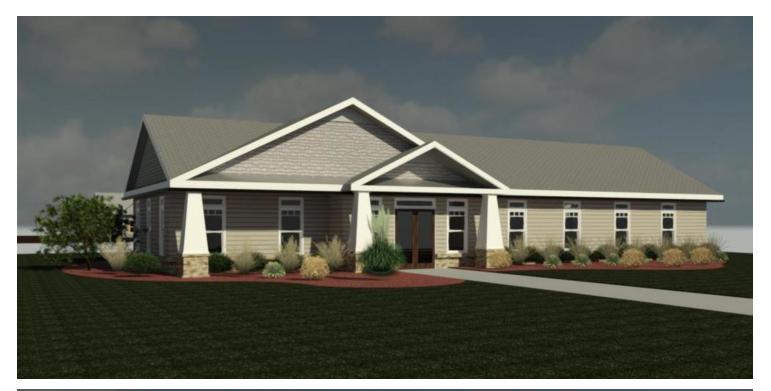

#### PROPERTY OVERVIEW

Coldwell Banker Commercial Metro Brokers is pleased to present, on behalf of Ridgeside Professional Properties, LLC, an opportunity to purchase, one or multiple developed and final platted lots in the Grand Oaks Professional Park. Grand Oaks Professional Park was developed from an 8.1 acre site, with a single cul-de-sac, fronting on Georgia Hwy. 54, Fayette County, Georgia, mid way between Fayetteville and Peachtree City. Zoned O-I in Fayette County. The 10 individual lots, range in size from 0.50 acres to 0.71 acres. County standards allow development covering up to 50% of total lot size in impervious surface. Impervious surface includes building footprint, paved walkways and parking areas. Underground utilities are in place and Grand Oak Drive has been dedicated to Fayette County. Development features a community septic system with a dedicated drain field area and shared off-site storm water detention. 28,400 vehicles per day traffic counts on GA Hwy. 54. Property Owner Association to cover common area maintenance and to provide architectural Guidance and Control. Preferred Contractor: Four Points Construction Inc. www.4ptsbuilds.com. A design build firm able to provide turnkey professional offices.

| STATUS    | LOT # | ADDRESS             | TAX ID #  | SIZE        | PRICE     | ZONING | DESCRIPTION                                                     |
|-----------|-------|---------------------|-----------|-------------|-----------|--------|-----------------------------------------------------------------|
| Available | 1     | 100 Grand Oak Drive | 071305001 | 0.771 Acres | \$135,000 | O-I    | Planned For 4,000 Sq. Ft. One Story Office Building.            |
| Available | 2     | 110 Grand Oak Drive | 071145002 | 0.52 Acres  | \$115,000 | O-I    | Planned For 4,000 Sq. Ft. One Story Office Building.            |
| Available | 3     | 120 Grand Oak Drive | 071306001 | 0.5 Acres   | \$95,000  | O-I    | Planned For 2,800 Sq. Ft. One Story Office Building.            |
| Available | 4     | 130 Grand Oak Drive | 071306002 | 0.575 Acres | \$105,000 | O-I    | Planned For 3,200 Sq. Ft. One Story Office Building.            |
| Available | 5     | 140 Grand Oak Drive | 071306003 | 0.543 Acres | \$105,000 | O-I    | Planned For 3,200 Sq. Ft. One Story Office Building.            |
| Available | 6     | 145 Grand Oak Drive | 071306004 | 0.695 Acres | \$115,000 | O-I    | Planned For 3,000 Sq. Ft. One Story Office Building.            |
| Available | 7     | 135 Grand Oak Drive | 071306005 | 0.589 Acres | \$125,000 | O-I    | Planned For 6,000 Sq. Ft. Two Story Office Building.            |
| Available | 8     | 125 Grand Oak Drive | 071305003 | 0.658 Acres | \$145,000 | O-I    | Planned For 7,200 Sq. Ft. Two Story Office Building.            |
| Available | 9     | 115 Grand Oak Drive | 071305004 | 0.677 Acres | \$135,000 | O-I    | Planned For 4,800 Sq. Ft. One and a Half Story Office Building. |
| Available | 10    | 105 Grand Oak Drive | 071305005 | 0.7 Acres   | \$125,000 | O-I    | Planned For 3,300 Sq. Ft. One Story Office Building.            |
|           |       |                     |           |             |           |        |                                                                 |