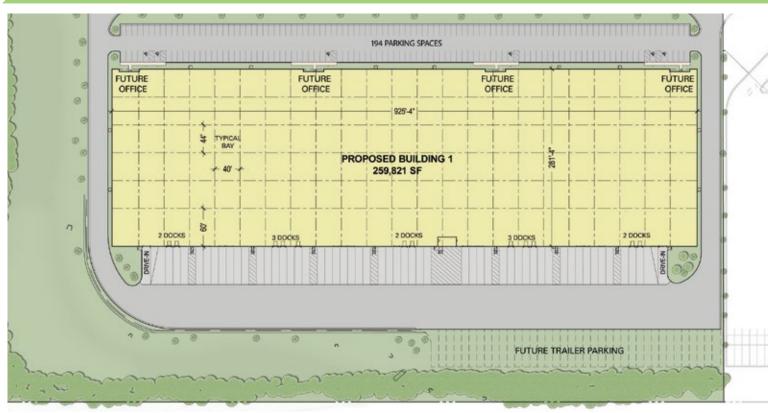

### BUILDING SPECIFICATIONS ——

- Building Size 259,821 Sq. ft.
- Available Sq. ft. 259,821 Sq. ft.
- Divisible 44,800 Sq. ft.
- Dimensions 281'4" x 925'4"
- Construction Pre-cast concrete panels
- Clear Height 28'
- Floor Slab 7" unreinforced
- Dock Doors 25
- Drive in Doors 2
- Roof 60 mil TPO 15 year warranty

- Bay Spacing 40' x 44' typical
  - 60' x 44' at dock bay
- Truck Court 130' depth with 60' concrete pad;
  60' deep trailer storage
- Lighting T-5 Fluorescent
- Sprinklers ESFR
- Electric 480/277 volt 3 phase
- Heating Gas-fired make-up air units
- Auto Parking 194
- Trailer Parking 38 & 27 along dock wall