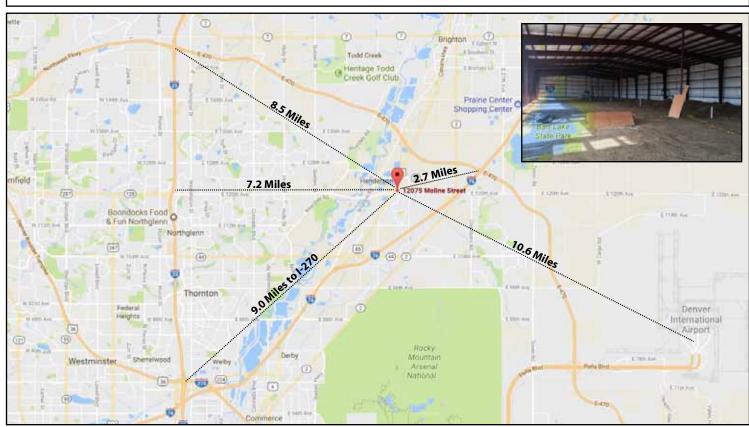

## **New Construction Industrial For Sale or Lease**

12075 Moline St., Henderson, CO 80601

## **PROPERTY FEATURES**

| Building:      | 15,000± SF (new construction) | FOR SALE:     | \$2,850,000 (\$190/sf)  |
|----------------|-------------------------------|---------------|-------------------------|
| Lot:           | 1.04 Acres                    | FOR LEASE:    | \$14.50/sf NNN          |
| Yard:          | 141' x 80'                    | Construction: | Steel Building          |
| Parking:       | 32 surface parking            | Power:        | 480v / 800 amp 3-phase  |
| Est. Delivery: | Spring 2018                   | Clear Height: | 20' Clear               |
| Zoning         | Adams County I-1              | Total Units   | 1 to 5                  |
| Loading:       | 5 Drive-In Doors (12' x 14')  | Sprinklers:   | Wet, 12' storage height |