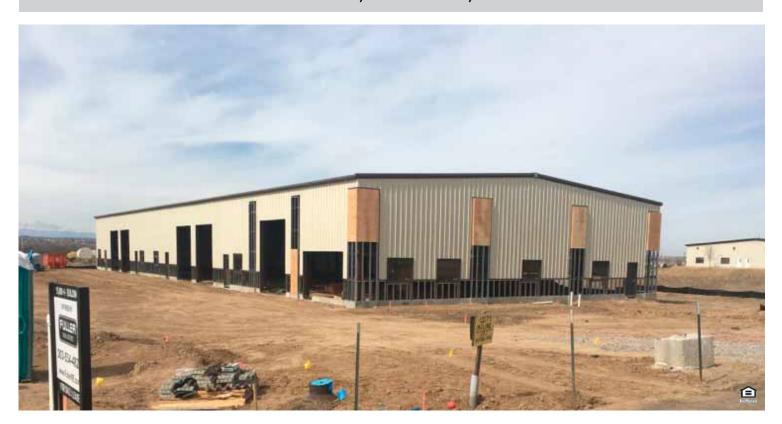

## **New Construction Industrial For Sale or Lease**

12075 Moline St., Henderson, CO 80601

## **PROPERTY FEATURES**

| Building:      | 15,000± SF (new construction) | FOR SALE:     | \$2,850,000 (\$190/sf)  |
|----------------|-------------------------------|---------------|-------------------------|
| Lot:           | 1.04 Acres                    | FOR LEASE:    | \$14.50/sf NNN          |
| Yard:          | 141' x 80'                    | Construction: | Steel Building          |
| Parking:       | 32 surface parking            | Power:        | 480v / 800 amp 3-phase  |
| Est. Delivery: | Spring 2018                   | Clear Height: | 20' Clear               |
| Zoning         | Adams County I-1              | Total Units   | 1 to 5                  |
| Loading:       | 5 Drive-In Doors (12' x 14')  | Sprinklers:   | Wet, 12' storage height |