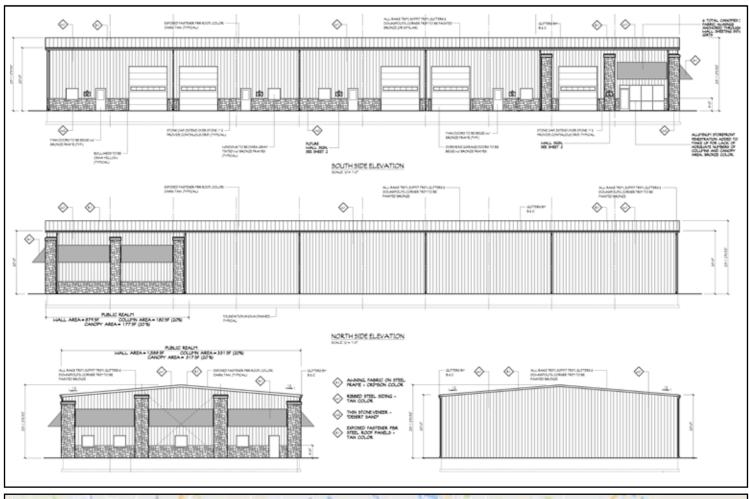

## **New Construction Industrial For Sale or Lease**

12075 Moline St., Henderson, CO 80601

## **PROPERTY FEATURES**

| Building:      | 15,000± SF (new construction) | FOR SALE:     | \$2,850,000 (\$190/sf)  |
|----------------|-------------------------------|---------------|-------------------------|
| Lot:           | 1.04 Acres                    | FOR LEASE:    | \$14.50/sf NNN          |
| Yard:          | 141' x 80'                    | Construction: | Steel Building          |
| Parking:       | 32 surface parking            | Power:        | 480v / 800 amp 3-phase  |
| Est. Delivery: | Spring 2018                   | Clear Height: | 20' Clear               |
| Zoning         | Adams County I-1              | Total Units   | 1 to 5                  |
| Loading:       | 5 Drive-In Doors (12' x 14')  | Sprinklers:   | Wet, 12' storage height |