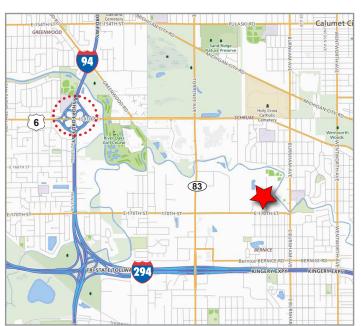

## **AVAILABLE FOR SALE OR LEASE**

± 15,866 SF 16825 CHICAGO AVENUE | LANSING, ILLINOIS

- Commercial kitchen with freezer / cooler & test kitchen / lab
- Less than 3-miles from the I-94/US 6 four-way interchange
- Over 1 acre of yard space
- 6B tax incentive available