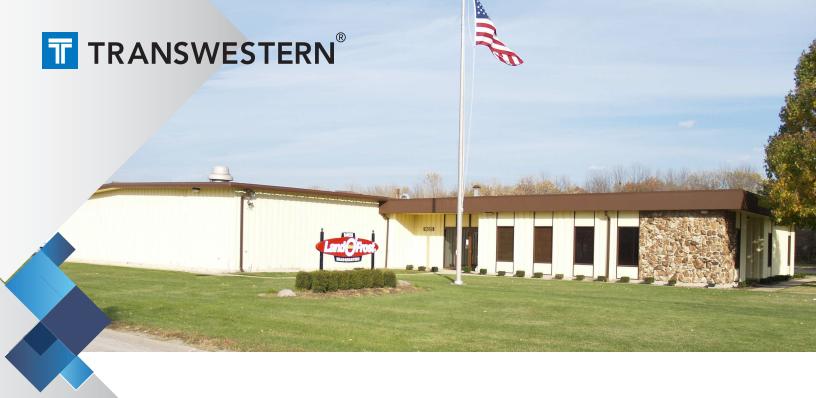

## **AVAILABLE FOR SALE OR LEASE**

± 15,866 SF 16825 CHICAGO AVENUE | LANSING, ILLINOIS

- Commercial kitchen with freezer / cooler & test kitchen / lab
- Less than 3-miles from the I-94/US 6 four-way interchange
- Over 1 acre of yard space
- 6B tax incentive available

## **BUILDING SPECS**

BUILDING SIZE ±15,866 SF

LAND AREA ±2.67 AC

OFFICE SPACE ±11,000 SF

CEILING HEIGHT 14' Clear

YEAR BUILT 1968

CONSTRUCTION Masonry

PARKING 49 Cars