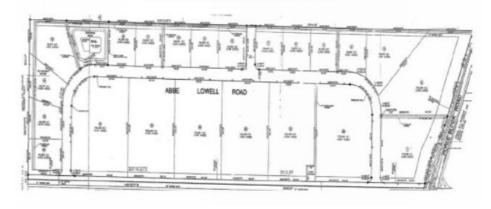

# Horseblock Road 50 Acres

### Potential Subdivision Scenario

storage permitted. 830 feet of street frontage. 35% coverage with connection to sewers. Brookhaven IDA Benefits available to qualified companies. 10 year real estate tax abatement available. Brookhaven Rail Terminal located less than 1 mile away.

Rosh Industrial Park - \$300,000 per acre Lots can be sold individually or together from 1 acre and up. Excellent access for cars and trucks. Outdoor

For Information, please contact: Leo Farrell (631)761-9401 Direct Dial Email <a href="mailto:lfarrell@cbcli.com">lfarrell@cbcli.com</a>