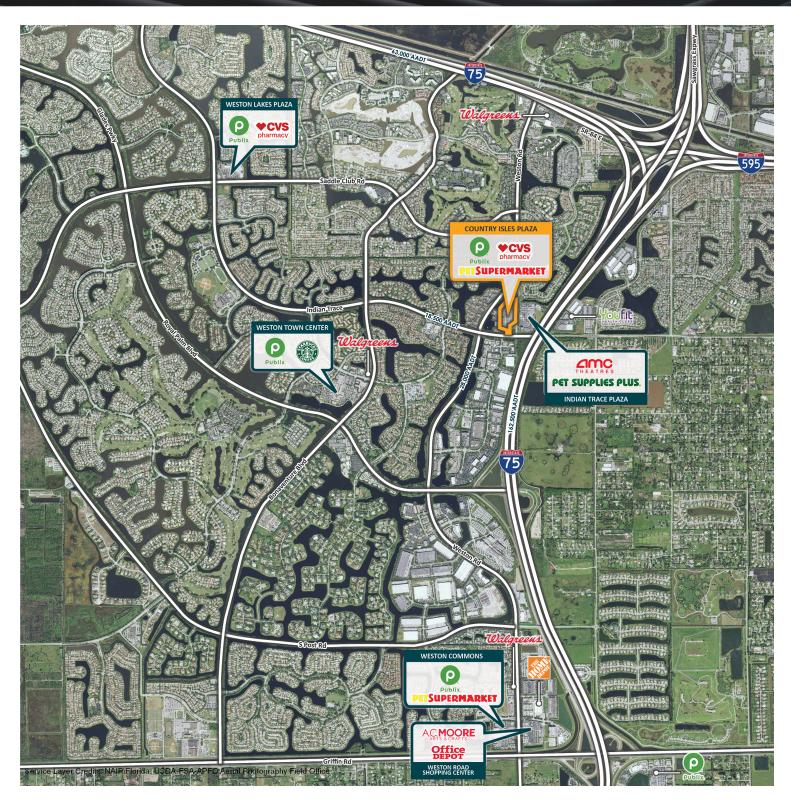

# **COUNTRY ISLES PLAZA**

1170 Weston Road, Weston, FL 33326

#### PROPERTY HIGHLIGHTS

- Strong Publix anchored shopping center in the affluent area of Weston with good access and ample parking
- Conveniently located on Weston Road, the major retail corridor in Weston and Indian Trace
- Other national and regional retailers include CVS, Einstein Bagels, Massage Envy, Verizon Wireless, Orange Theory Fitness, and Tijuana Flats
- 1,200 SF and 1,528 SF Available
- Strong average household income of \$107,447 within a 1 mile radius
- Traffic counts of 28,000 AADT on Weston Road and 20,500 AADT on Indian Trace