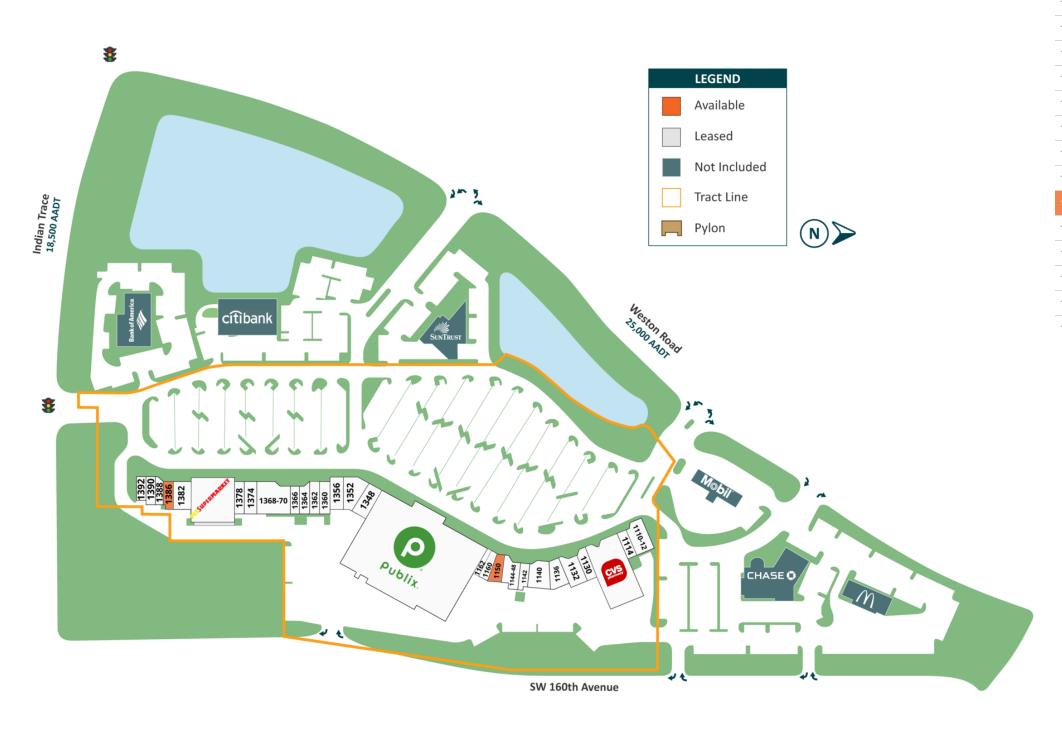

#### PROPERTY HIGHLIGHTS

- Strong Publix anchored shopping center in the affluent area of Weston with good access and ample parking
- Conveniently located on Weston Road, the major retail corridor in Weston and Indian Trace
- Other national and regional retailers include CVS, Einstein Bagels, Massage Envy, Verizon Wireless, Orange Theory Fitness, and Tijuana Flats
- 1,200 SF and 1,528 SF Available
- Strong average household income of \$107,447 within a 1 mile radius
- Traffic counts of 28,000 AADT on Weston Road and 20,500 AADT on Indian Trace

# **COUNTRY ISLES PLAZA**

1170 Weston Road, Weston, FL 33326

| SUITE     | TENANT NAME            | SPACE SIZE | SUITE       | TENANT NAME                   | SPACE SIZ |
|-----------|------------------------|------------|-------------|-------------------------------|-----------|
| 1110-1112 | Tijuana Flats          | 2,759 SF   | 1356        | Einstein Brothers Bagels      | 2,020 SF  |
| 1114      | Uni K Wax              | 1,193 SF   | 1360        | Raw Juce                      | 1,400 SF  |
| 1120      | CVS Pharmacy           | 10,792 SF  | 1362        | Best Shape Med Spa            | 1,297 SF  |
| 1130      | Country Isle Dental    | 1,353 SF   | 1364        | The Joint Chiropractor        | 1,291 SF  |
| 1132      | Orange Theory Fitness  | 2,576 SF   | 1366        | Supercuts                     | 1,180 SF  |
| 1136      | Verizon Wireless       | 1,569 SF   | 1368-1370   | Angelo Elia Pizza Bar & Tapas | 3,871 SF  |
| 1140      | GNC                    | 1,530 SF   | 1374        | Massage Envy                  | 2,800 SF  |
| 1142      | Florida Community Bank | 1,312 SF   | 1378        | Runner's Depot                | 1,400 SF  |
| 1144-1148 | AmTrust Bank           | 2,754 SF   | 1380A-1380B | Pet Supermarket               | 7,980 SF  |
| 1150      | Available              | 1,528 SF   | 1382        | Parc 28 Chinese Restaurant    | 2,400 SF  |
| 1160      | OXXO Care Cleaners     | 1,569 SF   | 1386        | Available                     | 1,200 SF  |
| 1162      | Liberty Tax            | 558 SF     | 1388        | Blow Dry Bar                  | 1,093 SF  |
| 1170      | Publix                 | 45,600 SF  | 1390        | Giardino Gourmet Salads       | 1,200 SF  |
| 1348      | Angel Nails            | 2,100 SF   | 1392        | Insurance                     | 1,000 SF  |
| 1352      | For Eyes               | 2,888 SF   |             |                               |           |