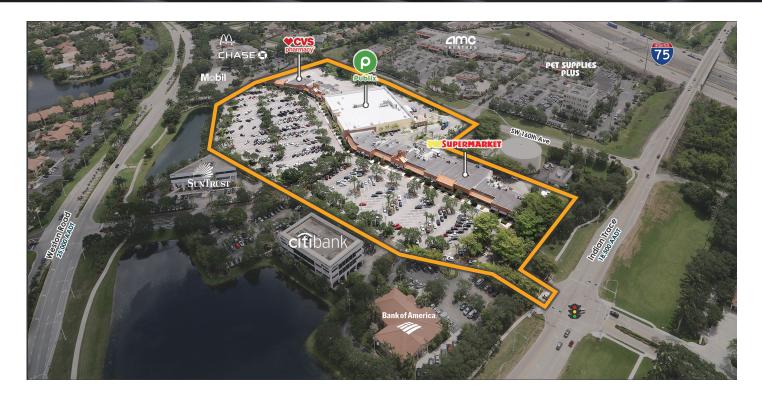

# **COUNTRY ISLES PLAZA**

1170 Weston Road, Weston, FL 33326

#### PROPERTY HIGHLIGHTS

- Strong Publix anchored shopping center in the affluent area of Weston with good access and ample parking
- Conveniently located on Weston Road, the major retail corridor in Weston and Indian Trace
- Other national and regional retailers include CVS, Einstein Bagels, Massage Envy, Verizon Wireless, Orange Theory Fitness, and Tijuana Flats
- 1,200 SF and 1,528 SF Available
- Strong average household income of \$107,447 within a 1 mile radius
- Traffic counts of 28,000 AADT on Weston Road and 20,500 AADT on Indian Trace

# **COUNTRY ISLES PLAZA**

1170 Weston Road, Weston, FL 33326

| SUITE     | TENANT NAME            | SPACE SIZE | SUITE       | TENANT NAME                   | SPACE SIZ |
|-----------|------------------------|------------|-------------|-------------------------------|-----------|
| 1110-1112 | Tijuana Flats          | 2,759 SF   | 1356        | Einstein Brothers Bagels      | 2,020 SF  |
| 1114      | Uni K Wax              | 1,193 SF   | 1360        | Raw Juce                      | 1,400 SF  |
| 1120      | CVS Pharmacy           | 10,792 SF  | 1362        | Best Shape Med Spa            | 1,297 SF  |
| 1130      | Country Isle Dental    | 1,353 SF   | 1364        | The Joint Chiropractor        | 1,291 SF  |
| 1132      | Orange Theory Fitness  | 2,576 SF   | 1366        | Supercuts                     | 1,180 SF  |
| 1136      | Verizon Wireless       | 1,569 SF   | 1368-1370   | Angelo Elia Pizza Bar & Tapas | 3,871 SF  |
| 1140      | GNC                    | 1,530 SF   | 1374        | Massage Envy                  | 2,800 SF  |
| 1142      | Florida Community Bank | 1,312 SF   | 1378        | Runner's Depot                | 1,400 SF  |
| 1144-1148 | AmTrust Bank           | 2,754 SF   | 1380A-1380B | Pet Supermarket               | 7,980 SF  |
| 1150      | Available              | 1,528 SF   | 1382        | Parc 28 Chinese Restaurant    | 2,400 SF  |
| 1160      | OXXO Care Cleaners     | 1,569 SF   | 1386        | Available                     | 1,200 SF  |
| 1162      | Liberty Tax            | 558 SF     | 1388        | Blow Dry Bar                  | 1,093 SF  |
| 1170      | Publix                 | 45,600 SF  | 1390        | Giardino Gourmet Salads       | 1,200 SF  |
| 1348      | Angel Nails            | 2,100 SF   | 1392        | Insurance                     | 1,000 SF  |
| 1352      | For Eyes               | 2,888 SF   |             |                               |           |