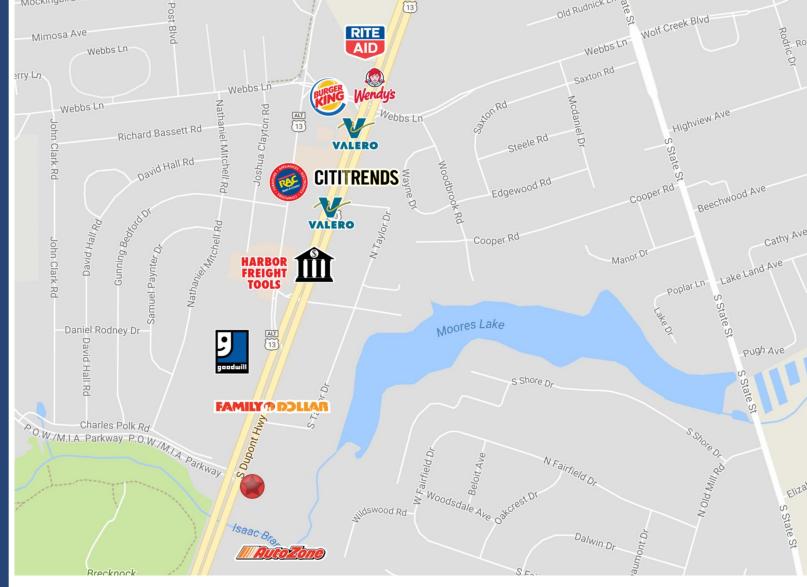

#### Property Information

- $\Rightarrow$  Proposed retail development in Dover
- $\Rightarrow$  Located across from Rodney Village Shopping Center at a lighted intersection on S. DuPont Hwy
- $\Rightarrow$  Suites Available from 1,200-10,000 SF
- $\Rightarrow$  Pad Sites Available from 1-3 Acres

 $\Rightarrow$  Traffic Counts: 46,035 AADT 2014

| Demographics  | 1 Mile   | 3 Miles  | 5 Miles  |
|---------------|----------|----------|----------|
| Population    | 7,798    | 44,649   | 78,335   |
| Median Income | \$55,679 | \$52,475 | \$53,281 |
| Households    | 3,032    | 16,955   | 29,257   |