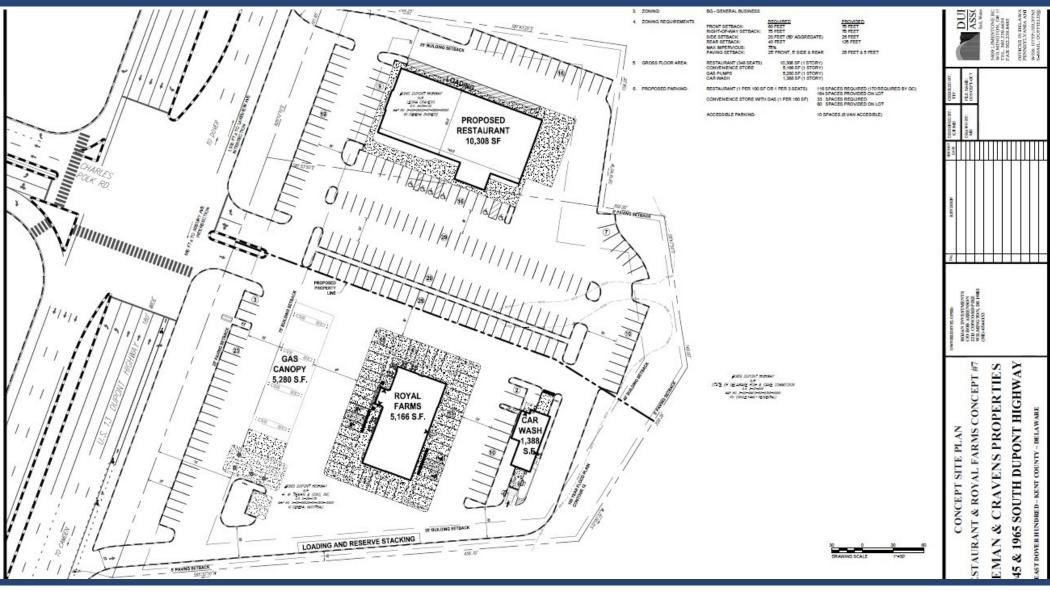

#### Retail Space

Proposed Retail 1965 DuPont Hwy Dover, DE 19901

#### Property Information

- $\Rightarrow$  Proposed retail development in Dover
- $\Rightarrow$  Located across from Rodney Village Shopping Center at a lighted intersection on S. DuPont Hwy
- $\Rightarrow$  Suites Available from 1,200-10,000 SF
- $\Rightarrow$  Pad Sites Available from 1-3 Acres

 $\Rightarrow$  Traffic Counts: 46,035 AADT 2014

| Demographics  | 1 Mile   | 3 Miles  | 5 Miles  |
|---------------|----------|----------|----------|
| Population    | 7,798    | 44,649   | 78,335   |
| Median Income | \$55,679 | \$52,475 | \$53,281 |
| Households    | 3,032    | 16,955   | 29,257   |