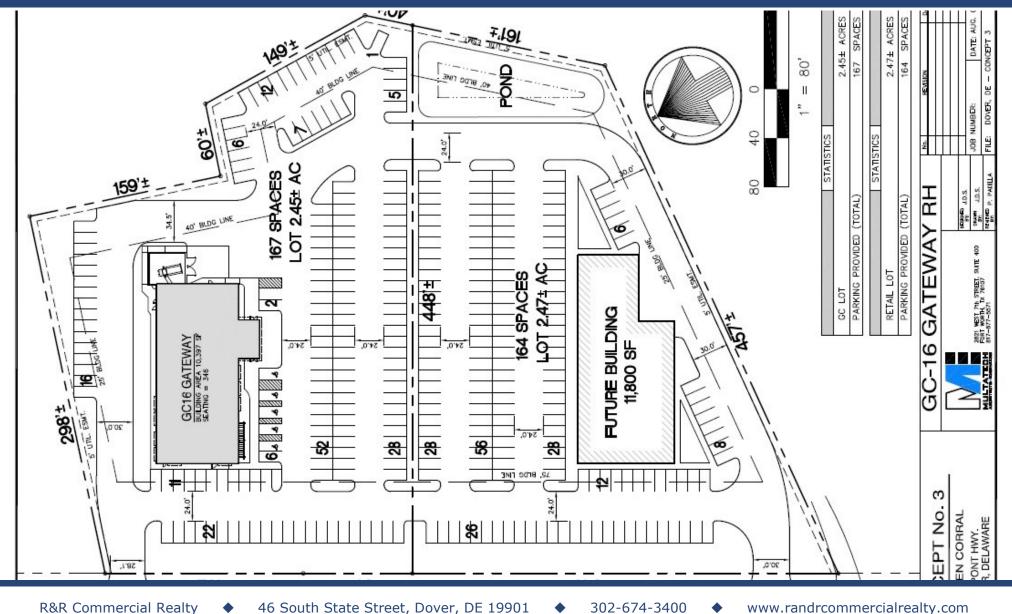

#### Property Information

- $\Rightarrow$  Proposed retail development in Dover
- $\Rightarrow$  Located across from Rodney Village Shopping Center at a lighted intersection on S. DuPont Hwy
- $\Rightarrow$  Suites Available from 1,200-10,000 SF
- $\Rightarrow$  Pad Sites Available from 1-3 Acres