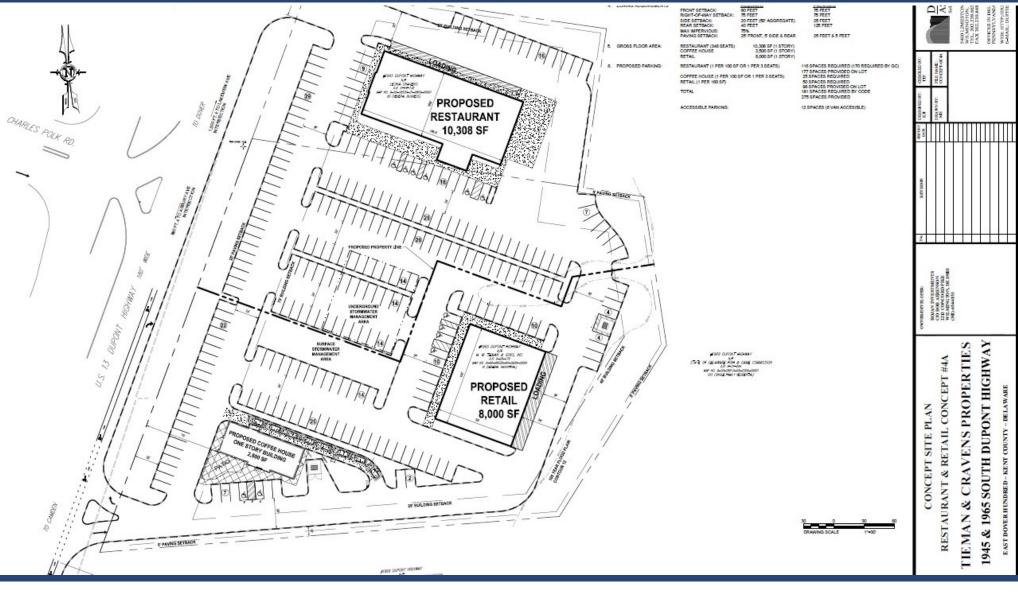

#### Retail Space

Proposed Retail 1965 DuPont Hwy Dover, DE 19901

#### Property Information

- $\Rightarrow$  Proposed retail development in Dover
- $\Rightarrow$  Located across from Rodney Village Shopping Center at a lighted intersection on S. DuPont Hwy
- $\Rightarrow$  Suites Available from 1,200-10,000 SF
- $\Rightarrow$  Pad Sites Available from 1-3 Acres