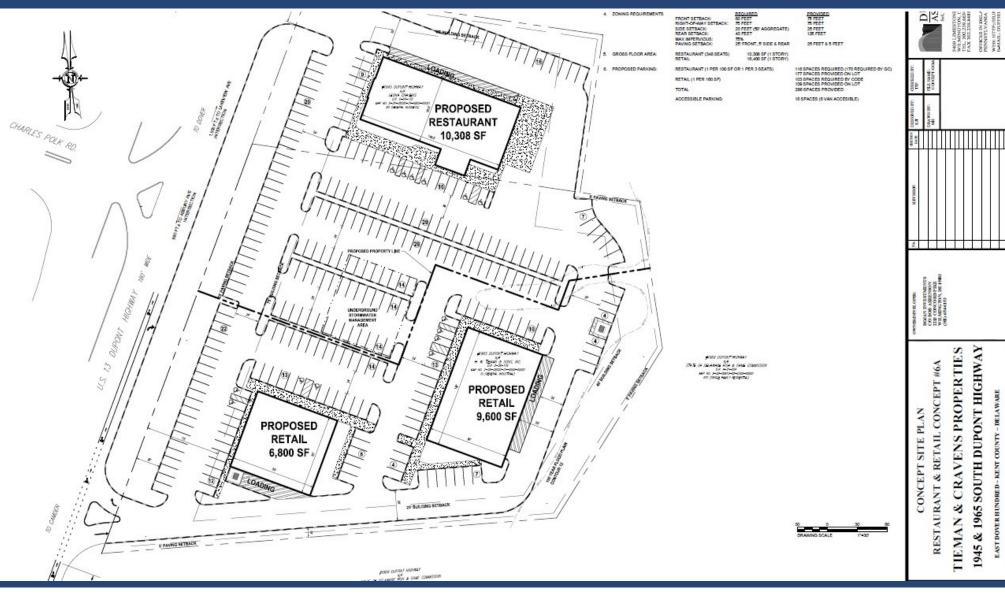

#### Retail Space

Proposed Retail 1965 DuPont Hwy Dover, DE 19901

#### Property Information

- $\Rightarrow$  Proposed retail development in Dover
- $\Rightarrow$  Located across from Rodney Village Shopping Center at a lighted intersection on S. DuPont Hwy
- $\Rightarrow$  Suites Available from 1,200-10,000 SF
- $\Rightarrow$  Pad Sites Available from 1-3 Acres

 $\Rightarrow$  Traffic Counts: 46,035 AADT 2014

| Demographics  | 1 Mile   | 3 Miles  | 5 Miles  |
|---------------|----------|----------|----------|
| Population    | 7,798    | 44,649   | 78,335   |
| Median Income | \$55,679 | \$52,475 | \$53,281 |
| Households    | 3,032    | 16,955   | 29,257   |