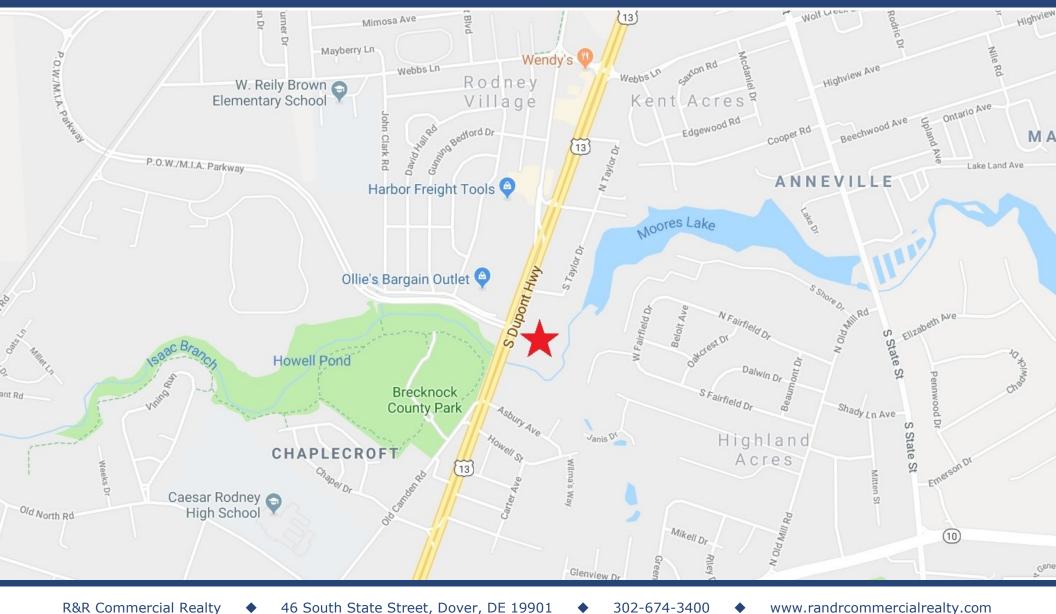

#### Property Information

- $\Rightarrow$  Proposed retail development in Dover
- $\Rightarrow$  Located across from Rodney Village Shopping Center at a lighted intersection on S. DuPont Hwy
- $\Rightarrow$  Suites Available from 1,200-10,000 SF
- $\Rightarrow$  Pad Sites Available from 1-3 Acres

 $\Rightarrow$  Traffic Counts: 46,035 AADT 2014

| Demographics  | 1 Mile   | 3 Miles  | 5 Miles  |
|---------------|----------|----------|----------|
| Population    | 7,798    | 44,649   | 78,335   |
| Median Income | \$55,679 | \$52,475 | \$53,281 |
| Households    | 3,032    | 16,955   | 29,257   |