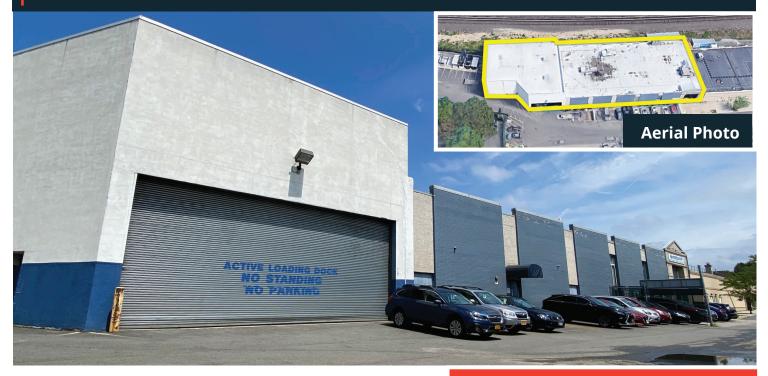

## 22,000 SF HIGH-CUBE WAREHOUSE FOR SALE OR LEASE

171-27 STATION ROAD - FLUSHING, NY 11358

#### **PROPERTY HIGHLIGHTS:**

- 19,500 SF GROUND FLOOR WAREHOUSE
   20' AND 30' CEILINGS
- ADDITIONAL 2,500 SF MEZZANINE
- INCLUDES 2,500 HVAC OFFICE PACKAGE
- TWO INTERIOR LOADING DOCKS (50' DEEP)
- GAS HEAT (BLOWER/HVAC)
- FULLY SPRINKLERED
- 1,700 AMP ELECTRICAL SERVICE
- ZONED M1-1
- REAL ESTATE TAXES: \$3.24 PER SQUARE FOOT

#### **ACCESSIBILITY**

- 3 BLOCKS FROM NORTHERN BLVD WITH EASY ACCESS TO CLEARVIEW EXPY 295, LONG ISLAND EXPY 495, CROSS ISLAND PKWY, AND GRAND CENTRAL PKWY 609
- 5 BLOCKS TO LIRR PORT WASHINGTON LINE ID