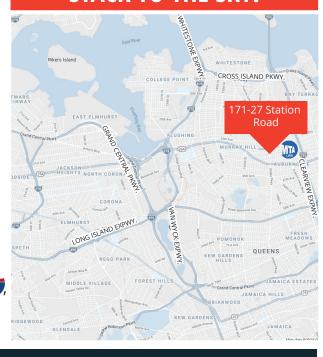

## 22,000 SF HIGH-CUBE WAREHOUSE FOR SALE OR LEASE

171-27 STATION ROAD - FLUSHING, NY 11358

#### **ACCESSIBILITY**

- 3 BLOCKS FROM NORTHERN BLVD WITH EASY ACCESS TO CLEARVIEW EXPY 295, LONG ISLAND EXPY 495, CROSS ISLAND PKWY, AND GRAND CENTRAL PKWY 609
- 5 BLOCKS TO LIRR PORT WASHINGTON LINE ID