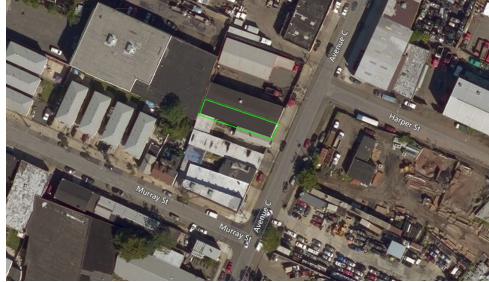

## ±3,000 SF INDUSTRIAL OPPORTUNITY

21 Avenue C, Newark, NJ 07114

### **PROPERTY DESCRIPTION**

±3,000 SF Industrial Opportunity