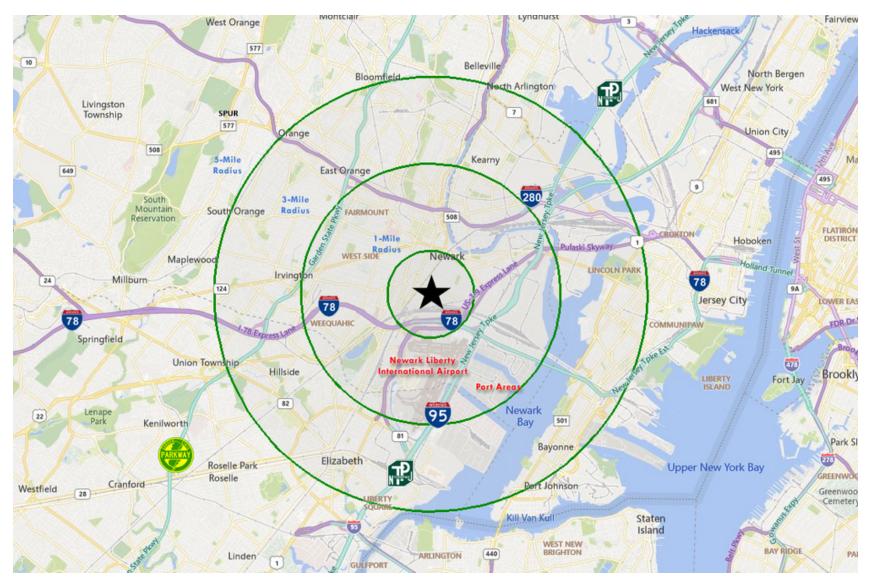

### LOCATION DESCRIPTION

1 Mile to Newark Liberty International Airport 1.5 Miles to NJ Turnpike, Interchange 14