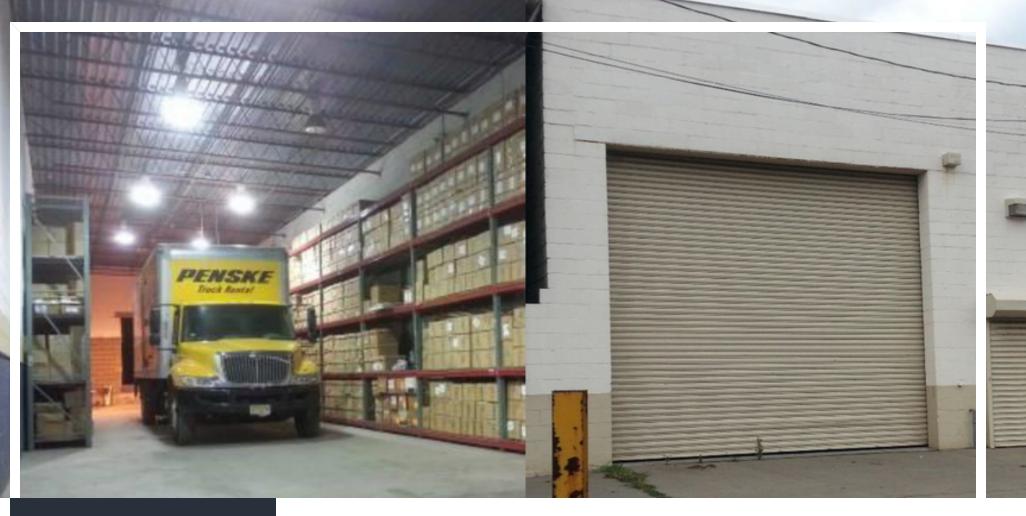

### **PROPERTY DESCRIPTION**

±3,000 SF Industrial Opportunity

### **PROPERTY HIGHLIGHTS**

- Total Building Size: ± 3,000 SF
- Office Component: ±200 SF
- Lot Size: ±3.000 SF
- Year Built: 1987
- Construction Type: Block and Steel
- Heat: Gas Suspended
- Column Spacing: Clear Span
- Ceiling Height: ± 21'
- Drive-In: 1
- Zoning: Industrial