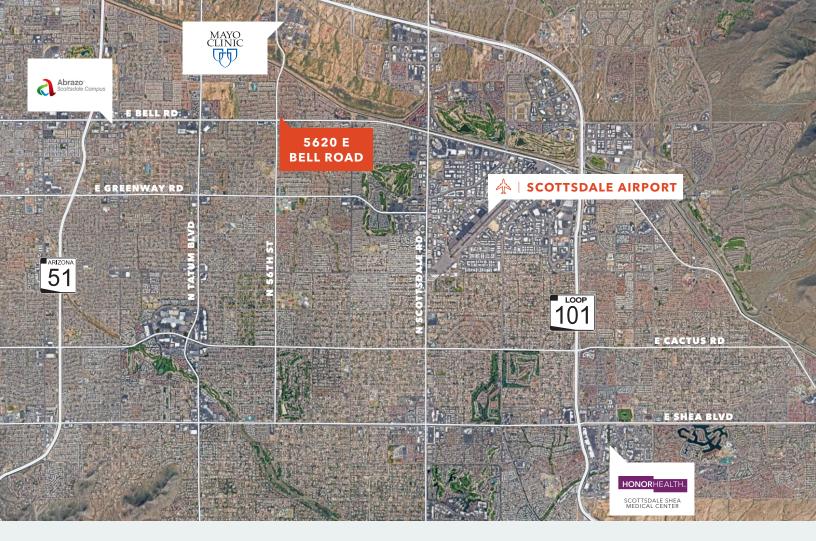

## PROPERTY HIGHLIGHTS

**11,033** square feet available for an owner user to occupy

**EXCELLENT** location on Bell Road and 56th Street

**LOCATED** within minutes of Mayo Clinic, Abrazo's Scottsdale Campus and HonorHealth's Shea Medical Campus

## STRATEGICALLY LOCATED

 $\pm 32,527$ 

\$122,625
AVERAGE HH INCOME

2 MIN
TO MAYO CLINIC HOSPITAL

2 MIN
TO MAYO CLINIC

**HOSPITAL** 

4 MIN

TO LOOP 101 ACCESS 6 MIN

TO ABRAZO SCOTTSDALE CAMPUS

**13 MIN** 

TO HONORHEALTH SCOTTSDALE SHEA MEDICAL CENTER

**REPRESENTED BY** 

MICHAEL DUPUY 602.513.5123 michael.dupuy@kidder.com RACHAEL THOMPSON 602.513.5122 rachael.thompson@kidder.com