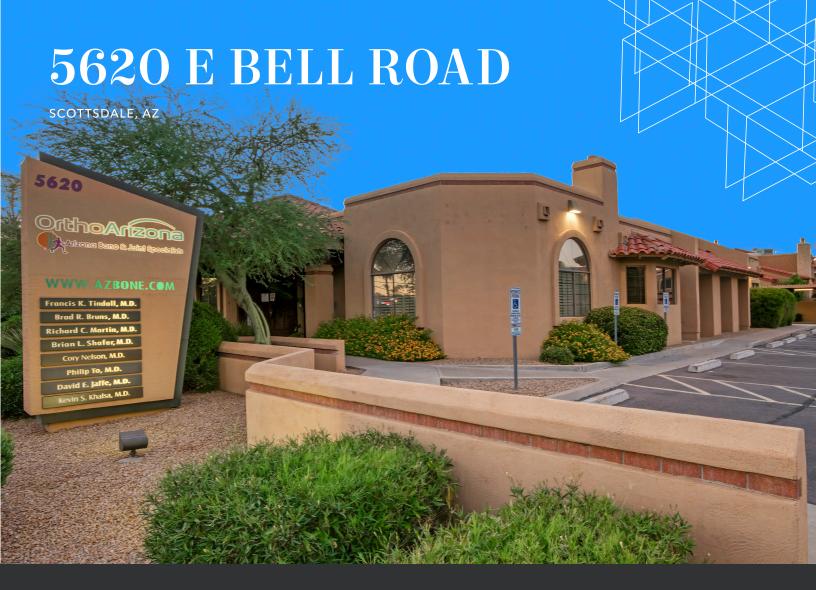

## MEDICAL OFFICE FOR SALE IN SCOTTSDALE

5620 East Bell Road ("The Property") is a 11,033 square foot medical office building perfect for any medical office owner/user.

The Property offers exceptionally high visibility to over 32,000 vehicles per day along Bell Road.Located in Scottsdale, Arizona the property offers ease of access to three full service hospitals within minutes.

The Property is currently configured for the purposes of an orthopedic practice complete with lead lined walls for x-rays, an area for physical therapy and space for administrative office.

The Property is accessible on both Bell Road and 56th Street which offers entry and exit for both patients and providers coming and going from all parts of Greater Phoenix.