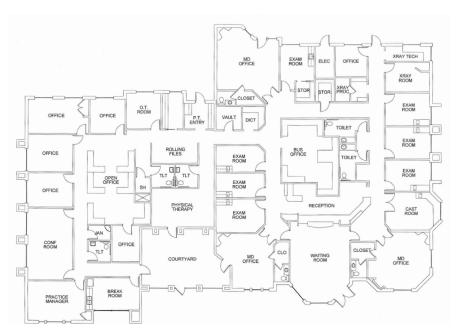

## PROPERTY HIGHLIGHTS

**11,033** square feet available for an owner user to occupy

**EXCELLENT** location on Bell Road and 56th Street

**LOCATED** within minutes of Mayo Clinic, Abrazo's Scottsdale Campus and HonorHealth's Shea Medical Campus

**EFFICIENT** floor plan to accommodate multiple uses

**APN NUMBER:** 215-10-254J

**SITUATED** on 0.93 acres

ARIZONA BONG & LOUR EPPER

The Property is currently configured for the purposes of an orthopedic practice complete with lead lined walls for x-rays, an area for physical therapy and space for administrative office.

The Property is accessible on both Bell Road and 56th Street which offers entry and exit for both patients and providers coming and going from all parts of Greater Phoenix.