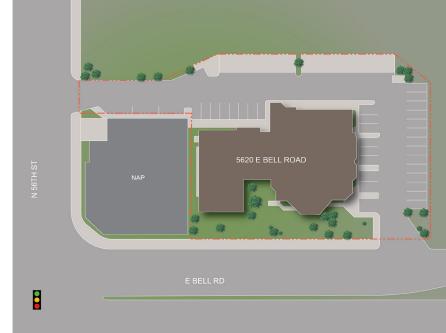

## PROPERTY HIGHLIGHTS

**11,033** square feet available for an owner user to occupy

**EXCELLENT** location on Bell Road and 56th Street

**LOCATED** within minutes of Mayo Clinic, Abrazo's Scottsdale Campus and HonorHealth's Shea Medical Campus

**INGRESS** and egress from both Bell Road and 56th Street

**PARKING** provided on-site with 48 total spaces - 16 spaces are covered/reserved for an above-market ±1.45:1,000 square foot covered ratio

**BUILDING** and monument signage available

**EFFICIENT** floor plan to accommodate multiple uses

**APN NUMBER:** 215-10-254J

**SITUATED** on 0.93 acres

ARIZONA BONG & LOUR EPPER