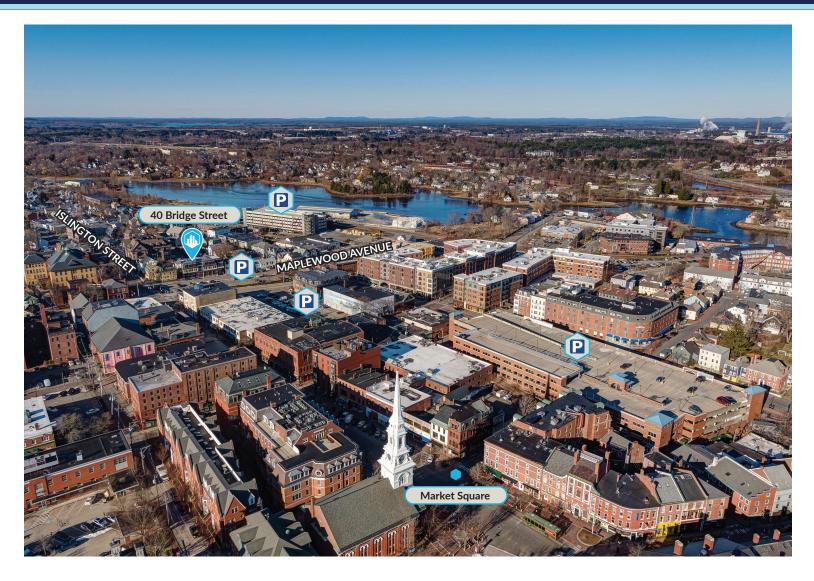

#### LOCATION

- Close proximity to I-95
- Short walk from the new municipal Foundry **Place Garage**
- Less than a 5-minute walk to seven large hotels
- Directly off two major downtown streets, Islington **Street and Maplewood Avenue**