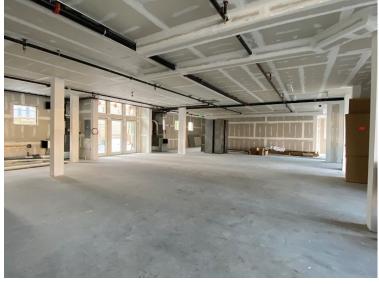

#### **OFFERING HIGHLIGHTS**

- 1,500 3,720 ± SF first floor, retail/office condominium
- First-generation space
- Customizable for a tenant's needs
- Across the street from two municipal parking lots and a short walk to the new municipal Foundry Place Garage
- Ability to own commercial space in downtown Portsmouth
- Sale Price: \$650,000 \$1,495,000

### **PROPERTY DETAILS**

| SIZE:            | $1,500 \pm SF - 3,720 \pm SF$ (not currently demised) | PARKING   |
|------------------|-------------------------------------------------------|-----------|
| YEAR BUILT:      | 2016                                                  | SIGNAGE   |
| ZONING:          | CD4                                                   | ASSESSEI  |
| CEILING HEIGHTS: | 10 ft.                                                | CONDO F   |
| HVAC:            | Gas fired, forced hot air                             | CONDO [   |
| SPRINKLERS:      | Wet system                                            | SALE PRIC |