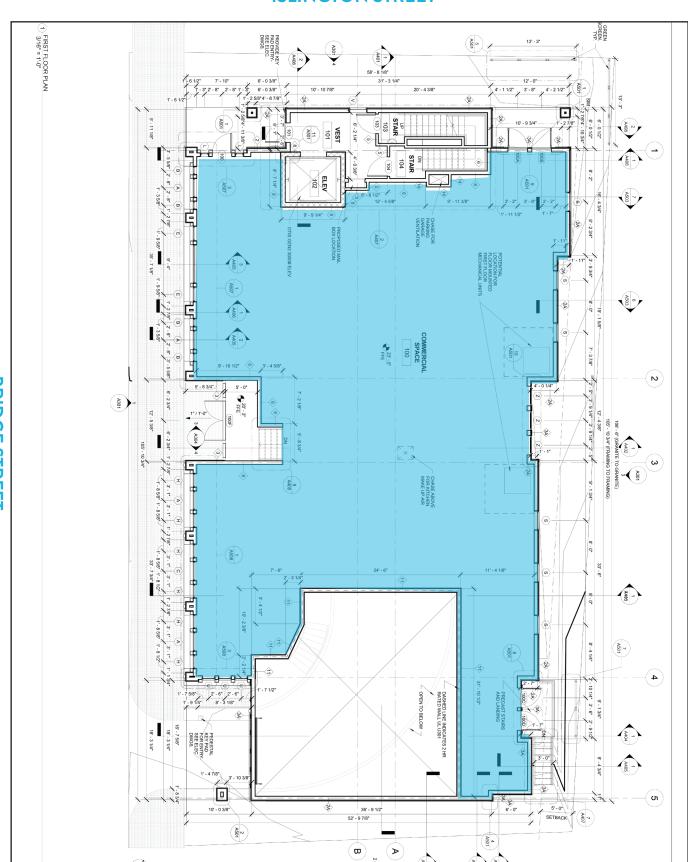

| SALE PRIC |

| PARKING:               | No on-site parking available                             |
|------------------------|----------------------------------------------------------|
| SIGNAGE:               | Per city ordinance and condominium association standards |
| ASSESSED VALUE (2019): | \$1,812,500                                              |
| CONDO FEES:            | \$10,840 (2020)                                          |
| CONDO DOCUMENTS:       | Inquire for details                                      |
| SALE PRICE:            | \$650,000 - \$1,495,000                                  |









### FOR SALE | DOWNTOWN RETAIL/OFFICE CONDOMINIUM

40 BRIDGE STREET, PORTSMOUTH, NH 03801



### **FLOOR PLAN**

#### **ISLINGTON STREET**



**BRIDGE STREET** 

### FOR SALE | DOWNTOWN RETAIL/OFFICE CONDOMINIUM

40 BRIDGE STREET, PORTSMOUTH, NH 03801





#### LOCATION

- Close proximity to I-95
- Short walk from the new municipal Foundry **Place Garage**
- Less than a 5-minute walk to seven large hotels
- Directly off two major downtown streets, Islington **Street and Maplewood Avenue**



**KENT WHITE** Principal Broker | Partner +1 603.570.2699 D +1 603.781.6546 C kwhite@boulos.com



**CAITLIN BURKE** Associate +1 603.570.2680 D +1 978.302.8197 C cburke@boulos.com

©2020 Boulos Holdings, LLC d/b/a The Boulos Company. All rights reserved. This information has been obtained from sources believed reliable, but has not been verified for accuracy or completeness. You should conduct a careful, independent investigation of the p