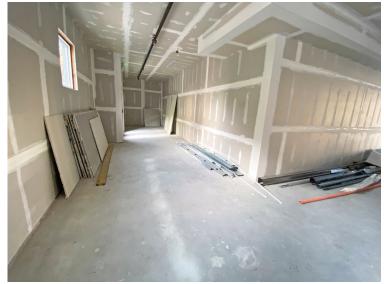

#### **OFFERING HIGHLIGHTS**

- 1,500 3,720 ± SF first floor, retail/office condominium
- First-generation space
- Customizable for a tenant's needs
- Across the street from two municipal parking lots and a short walk to the new municipal Foundry Place Garage
- Ability to own commercial space in downtown Portsmouth
- Sale Price: \$650,000 \$1,495,000

### **PROPERTY DETAILS**

| SIZE:            | $1,500 \pm SF - 3,720 \pm SF$ (not currently demised) | PARKING   |
|------------------|-------------------------------------------------------|-----------|
| YEAR BUILT:      | 2016                                                  | SIGNAGE   |
| ZONING:          | CD4                                                   | ASSESSEI  |
| CEILING HEIGHTS: | 10 ft.                                                | CONDO F   |
| HVAC:            | Gas fired, forced hot air                             | CONDO [   |
| SPRINKLERS:      | Wet system                                            | SALE PRIC |