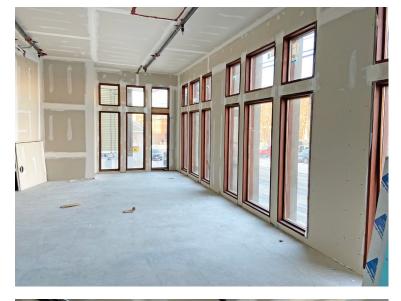

#### **OFFERING HIGHLIGHTS**

- 1,500 3,720 ± SF first floor, retail/office condominium
- First-generation space
- Customizable for a tenant's needs
- Across the street from two municipal parking lots and a short walk to the new municipal Foundry Place Garage
- Ability to own commercial space in downtown Portsmouth
- Sale Price: \$650,000 \$1,495,000

### **PROPERTY DETAILS**

| SIZE:            | $1,500 \pm SF - 3,720 \pm SF$ (not currently demised) | PARKING   |
|------------------|-------------------------------------------------------|-----------|
| YEAR BUILT:      | 2016                                                  | SIGNAGE   |
| ZONING:          | CD4                                                   | ASSESSEI  |
| CEILING HEIGHTS: | 10 ft.                                                | CONDO F   |
| HVAC:            | Gas fired, forced hot air                             | CONDO [   |
| SPRINKLERS:      | Wet system                                            | SALE PRIC |