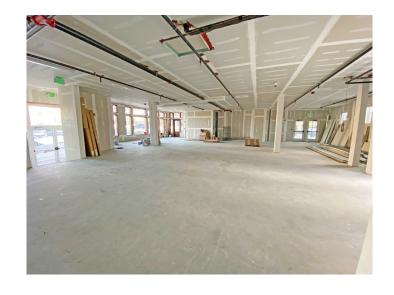

#### **OFFERING HIGHLIGHTS**

- 1,500 3,720 ± SF first floor, retail/office condominium
- First-generation space
- Customizable for a tenant's needs
- Across the street from two municipal parking lots and a short walk to the new municipal Foundry Place Garage
- Ability to own commercial space in downtown Portsmouth
- Sale Price: \$650,000 \$1,495,000

### **PROPERTY DETAILS**

| SIZE:            | $1,500 \pm SF - 3,720 \pm SF$ (not currently demised) | PARKING   |
|------------------|-------------------------------------------------------|-----------|
| YEAR BUILT:      | 2016                                                  | SIGNAGE   |
| ZONING:          | CD4                                                   | ASSESSEI  |
| CEILING HEIGHTS: | 10 ft.                                                | CONDO F   |
| HVAC:            | Gas fired, forced hot air                             | CONDO [   |
| SPRINKLERS:      | Wet system                                            | SALE PRIC |