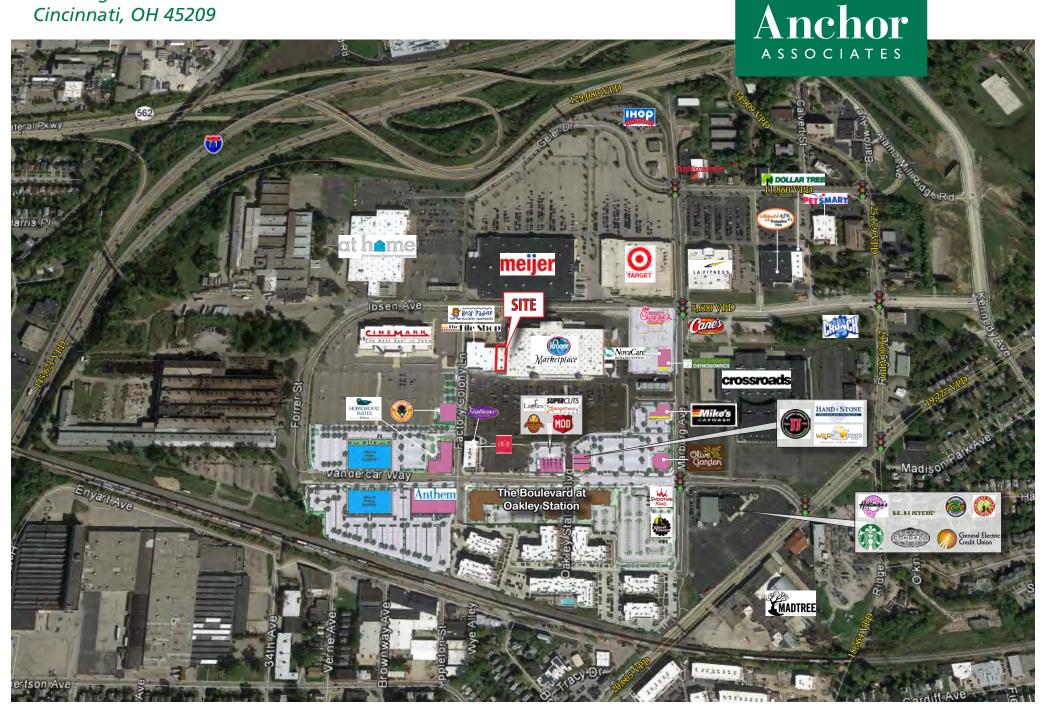

#### HIGHLIGHTS

- 9,750 SF space available for lease (former Pet Supplies Plus)
- 74 acre mixed use development
- Located at I-71 and Ridge Road in desirable Oakely neighborhood
- Anchored by Kroger Marketplace (145,000 SF) and Cinemark Theater
- 250,000 SF of retail, 200,000 SF of additional office space planned and 450 luxury apartments
- Join Tile Shop, Chick-Fil-A, Olive Garden, Mod Pizza and many others
- Adjacent to Target, At Home, Meijer, LA Fitness and PetSmart

#### TRAFFIC COUNTS

- 145,671 VPD on I-71
- 20,605 VPD on Madison Road