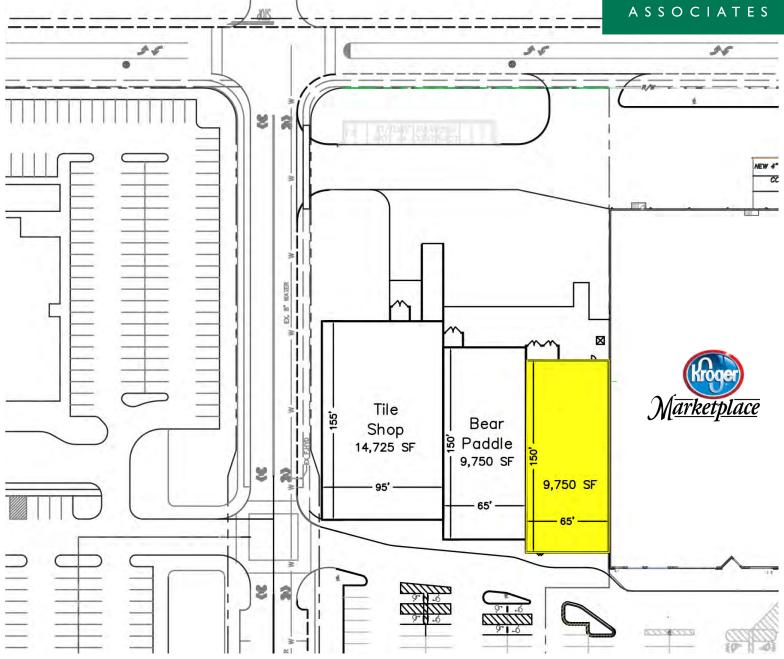

# FOR LEASE *9,750 SF*

#### HIGHLIGHTS

- 9,750 SF space available for lease (former Pet Supplies Plus)
- 74 acre mixed use development
- Located at I-71 and Ridge Road in desirable Oakely neighborhood
- Anchored by Kroger Marketplace (145,000 SF) and Cinemark Theater
- 250,000 SF of retail, 200,000 SF of additional office space planned and 450 luxury apartments
- Join Tile Shop, Chick-Fil-A, Olive Garden, Mod Pizza and many others
- Adjacent to Target, At Home, Meijer, LA Fitness and PetSmart