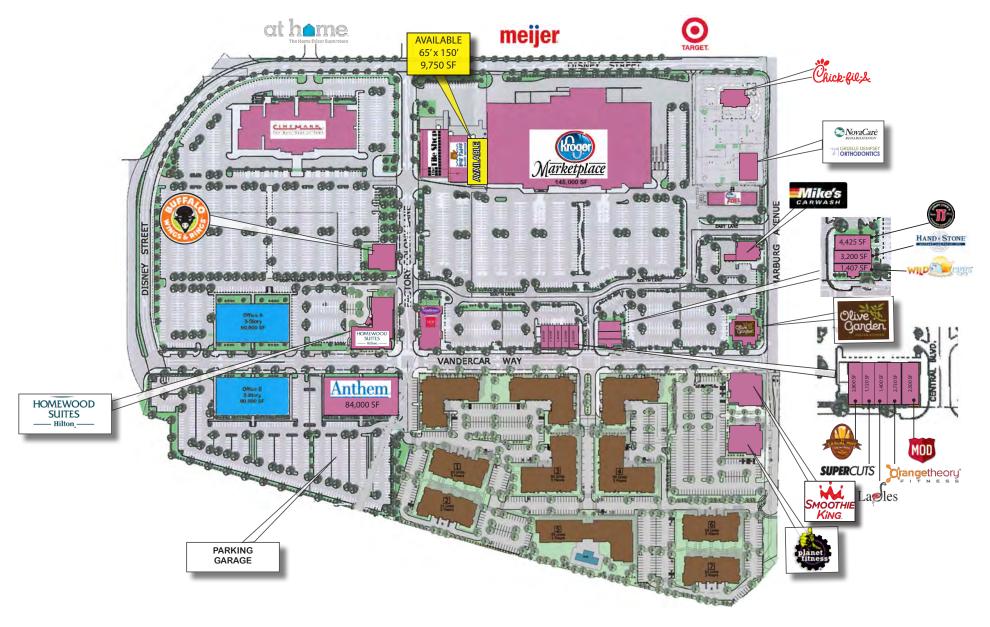

# FOR LEASE *9,750 SF*

#### HIGHLIGHTS

- 9,750 SF space available for lease (former Pet Supplies Plus)
- 74 acre mixed use development
- Located at I-71 and Ridge Road in desirable Oakely neighborhood
- Anchored by Kroger Marketplace (145,000 SF) and Cinemark Theater
- 250,000 SF of retail, 200,000 SF of additional office space planned and 450 luxury apartments
- Join Tile Shop, Chick-Fil-A, Olive Garden, Mod Pizza and many others
- Adjacent to Target, At Home, Meijer, LA Fitness and PetSmart