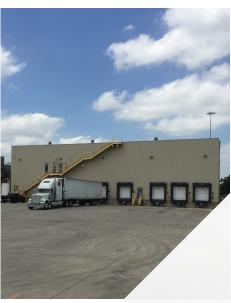

### **BUILDING HIGHLIGHTS**

• Freestanding Freezer/Cooler Building on 2.25 Acres

Total Building: 30,459 SF

• Office: 6,580 SF

7 Dock High Doors

Fenced/Secured Loading Area

I-30 Frontage

Third-party handling of product available