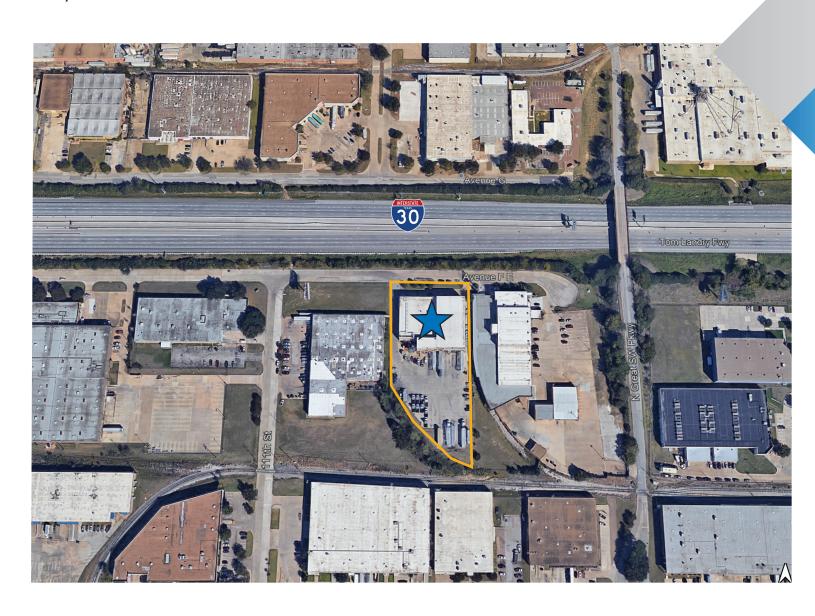

## FOR SALE OR LEASE - 30,459 SF

# **3420 AVENUE F**

ARLINGTON, TEXAS 76011

2300 North Field Street Suite 2000 Dallas, Texas 75201 T 972.774.2500 transwestern.com

**AERIAL** 

30,459 SF