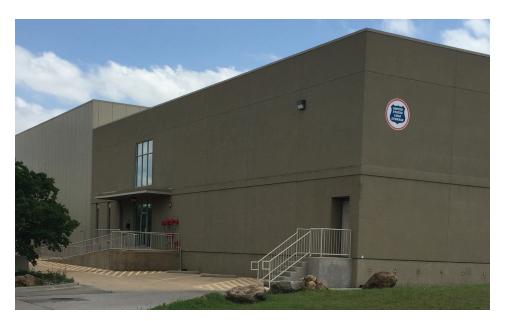

### FOR SALE OR LEASE - 30,459 SF

# 3420 AVENUE F

ARLINGTON, TEXAS 76011

### **BUILDING HIGHLIGHTS**

• Freestanding Freezer/Cooler Building on 2.25 Acres

Total Building: 30,459 SF

• Office: 6,580 SF

7 Dock High Doors

Fenced/Secured Loading Area

I-30 Frontage

Third-party handling of product available