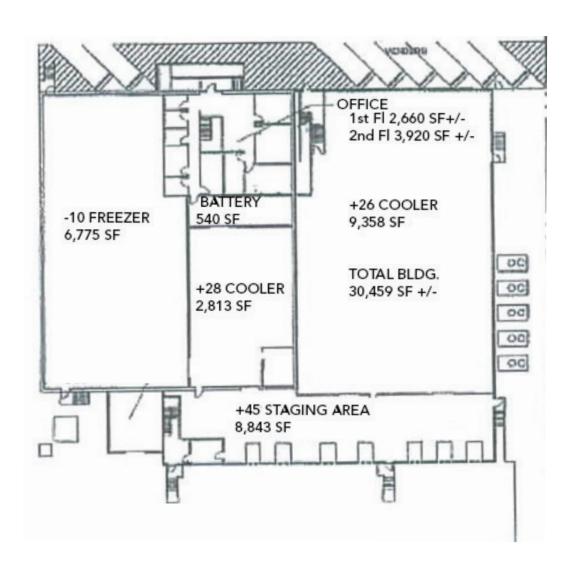

### FOR SALE OR LEASE - 30,459 SF

# 3420 AVENUE F

ARLINGTON, TEXAS 76011





### **BUILDING HIGHLIGHTS**

• Freestanding Freezer/Cooler Building on 2.25 Acres

Total Building: 30,459 SF

• Office: 6,580 SF

7 Dock High Doors

Fenced/Secured Loading Area

I-30 Frontage

Third-party handling of product available

Sale Price: \$4,800,000 (\$157.00/SF)

• Lease Price: \$10.50/SF NNN for full building deal

Operating Expenses: \$2.36/SF



#### JOHN BREWER, PRINCIPAL CHARLES BREWER, SENIOR ASSOCIATE

john.brewer@transwestern.com

charles.brewer@transwestern.com



### FOR SALE OR LEASE - 30,459 SF

# 3420 AVENUE F

ARLINGTON, TEXAS 76011



2300 North Field Street Suite 2000 Dallas, Texas 75201 T 972.774.2500 transwestern.com

### **FLOOR PLAN**

30,459 SF



## FOR SALE OR LEASE - 30,459 SF

# **3420 AVENUE F**

ARLINGTON, TEXAS 76011



2300 North Field Street Suite 2000 Dallas, Texas 75201 T 972.774.2500 transwestern.com

**AERIAL** 

30,459 SF



### **CONTACT JOHN BREWER**

972.774.2593

#### **CHARLES BREWER**

214.237.5008 john.brewer@transwestern.com charles.brewer@transwestern.com

The information provided herein was obtained from sources believed reliable; however, Transwestern makes no guarantees, warranties or representations as to the completeness or accuracy thereof. The presentation of this property is submitted subject to errors, omissions, change of price or conditions, prior sale or lease, or withdrawal without notice. Copyright © 2019 Transwestern.