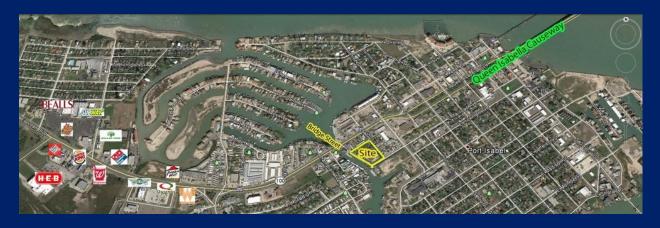

# 100 BRIDGE ST

Port Isabel, TX 78578

AVAILABLE SPACE 1.64 Acres

ASKING PRICE \$850,000

### 100 BRIDGE ST

Port Isabel, TX 78578

#### PROPERTY OVERVIEW

Excellent piece of property in Port Isabel, TX ideal for development. Site has frontage on three city streets and water frontage along one side. Water frontage is approximately 14,955 square feet and is leased for \$1,800 per year from The City of Port Isabel. The water frontage is ideal for boat slips adding a tremendous amenity to the site. Site is ideal for multi-family development and is also suitable for an RV Park.

#### PROPERTY HIGHLIGHTS

- Proximity to Queen Isabella Causeway
- Proximity to Shopping
- Excellent Multifamily Potential
- Water Frontage
- Centrally Located
- Frontage on Three, City Streets

CBCWORLDWIDE.COM