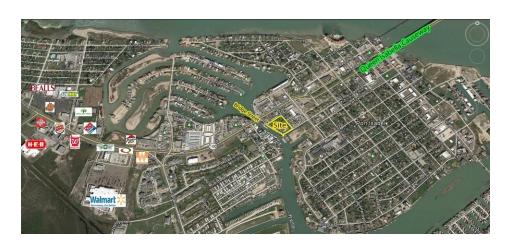

# 100 BRIDGE ST

Port Isabel, TX 78578

AVAILABLE SPACE 1.64 Acres

ASKING PRICE \$850,000

### 100 BRIDGE ST

Port Isabel, TX 78578

#### PROPERTY OVERVIEW

Excellent piece of property in Port Isabel, TX ideal for development. Site has frontage on three city streets and water frontage along one side. Water frontage is approximately 14,955 square feet and is leased for \$1,800 per year from The City of Port Isabel. The water frontage is ideal for boat slips adding a tremendous amenity to the site. Site is ideal for multi-family development and is also suitable for an RV Park.

#### PROPERTY HIGHLIGHTS

- Proximity to Queen Isabella Causeway
- Proximity to Shopping
- Excellent Multifamily Potential
- Water Frontage
- Centrally Located
- Frontage on Three, City Streets

CBCWORLDWIDE.COM