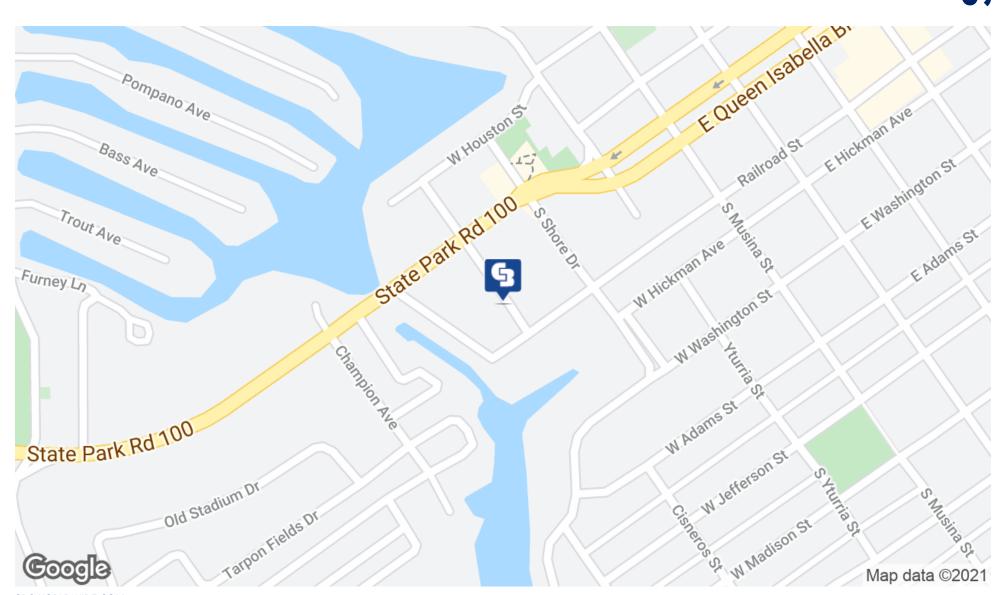

### 100 BRIDGE ST

Port Isabel, TX 78578

#### PROPERTY OVERVIEW

Excellent piece of property in Port Isabel, TX ideal for development. Site has frontage on three city streets and water frontage along one side. Water frontage is approximately 14,955 square feet and is leased for \$1,800 per year from The City of Port Isabel. The water frontage is ideal for boat slips adding a tremendous amenity to the site. Site is ideal for multi-family development and is also suitable for an RV Park.