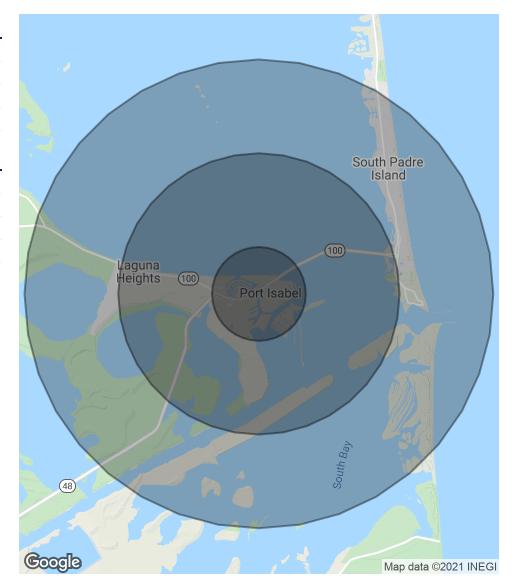

# 100 BRIDGE ST

Port Isabel , TX 78578

| POPULATION                           | 1 MILE     | 3 MILES      | 5 MILES      |
|--------------------------------------|------------|--------------|--------------|
| Total Population                     | 1,952      | 4,839        | 5,809        |
| Average age                          | 30.8       | 30.4         | 29.6         |
| Average age (Male)                   | 26.3       | 26.1         | 25.7         |
| Average age (Female)                 | 34.5       | 34.1         | 33.0         |
|                                      |            |              |              |
| HOUSEHOLDS & INCOME                  | 1 MILE     | 3 MILES      | 5 MILES      |
|                                      |            |              |              |
| Total households                     | 637        | 1,557        | 1,799        |
| Total households # of persons per HH | 637<br>3.1 | 1,557<br>3.1 | 1,799<br>3.2 |
|                                      |            | ,            | ,            |

<sup>\*</sup> Demographic data derived from 2010 US Census