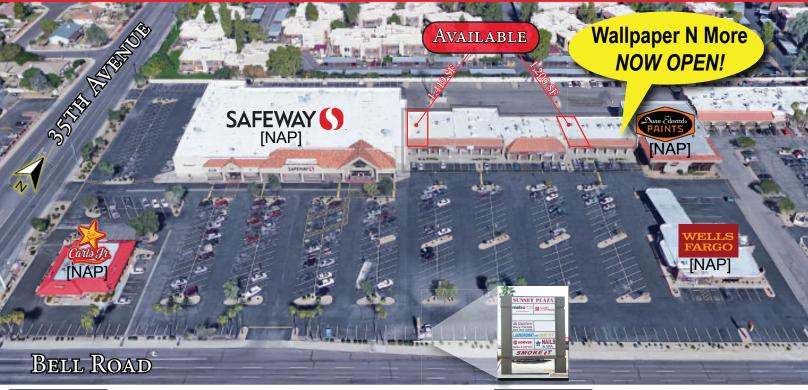

## SUNSET PLAZA

3414-3436 W. BELL ROAD | PHOENIX, AZ 85023 NEC 35TH AVENUE & BELL ROAD

## 1,200 SF FULLY BUILT OUT HAIR SALON | 1,419 SF RETAIL

# SUNSET PLAZA

3414-3436 W. BELL ROAD | PHOENIX, AZ 85023 NEC 35TH AVENUE & BELL ROAD

### 1,200 SF FULLY BUILT OUT HAIR SALON | 1,419 SF RETAIL