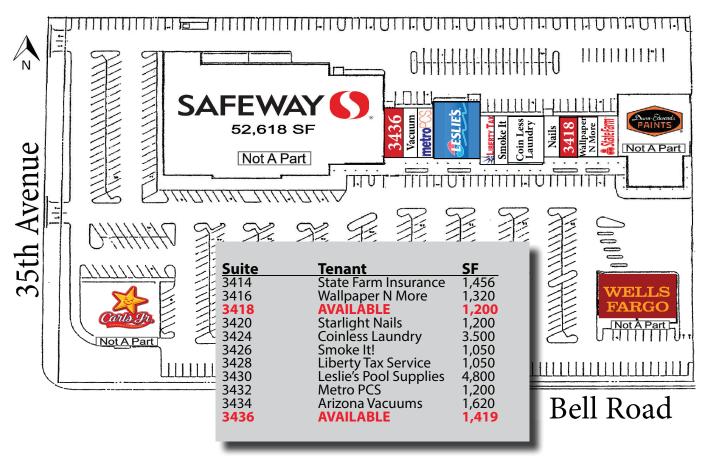

## SUNSET PLAZA

3414-3436 W. BELL ROAD | PHOENIX, AZ 85023 NEC 35TH AVENUE & BELL ROAD

## 1,200 SF FULLY BUILT OUT HAIR SALON | 1,419 SF RETAIL

# SUNSET PLAZA

3414-3436 W. BELL ROAD | PHOENIX, AZ 85023 NEC 35TH AVENUE & BELL ROAD

### 1,200 SF FULLY BUILT OUT HAIR SALON | 1,419 SF RETAIL