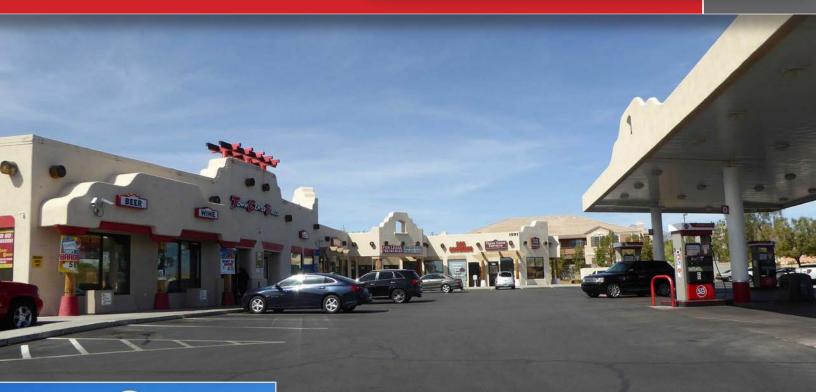

#### PROPERTY DESCRIPTION

Located just off of Summerlin Parkway and Buffalo on the SW hard corner of Buffalo and Vegas Drive. Kitty-corner from an extremely busy Albertsons anchored shopping center and directly across the street from AutoZone. Minutes from Summerlin and surrounded by rooftops with excellent visibility from Vegas and Buffalo.

### **PROPERTY FEATURES**

- · Excellent visibility and foot traffic!
- Free months and Tenant Improvements available!
- Approximately 60,000+ cars per day in traffic counts!
- Second generation spaces, and 76 gas station anchored!
- C-1 Zoned
- · Pylon signage available
- ONLY 1 SPACE LEFT!