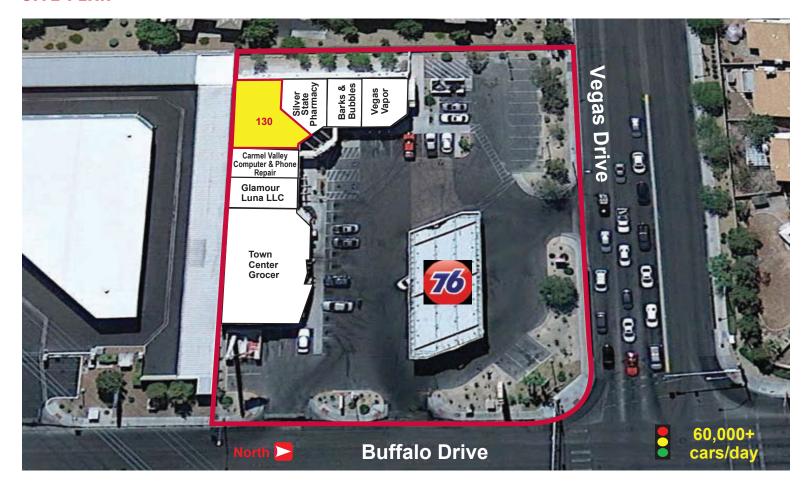

#### SITE PLAN

#### 1571-1591 North Buffalo Drive

**AVAILABLE - 1,630 SF** 

| 100 | Town Center Grocer                    | 140 | Silver State Pharmacy        |
|-----|---------------------------------------|-----|------------------------------|
| 110 | Glamour Luna LLC                      | 150 | Barks & Bubbles Dog Groomers |
| 120 | Carmel Valley Computer & Phone Repair | 160 | Vegas Vapor Emporium         |

20 Carmel Valley Computer & Phone Repair 160 Vegas Vapor Emporium

### CONTACT

130

**MATT FEUSTEL** 1 o: 702.787.0123 x414 | c: 702.480.2403 | matt@virtusco.com 1333 N Buffalo Dr, Ste 120 Las Vegas, NV 89128 | 702.787.0123 ph | 702.463.0123 fax

\$1.30 to \$1.50 PSF/Month + NNN