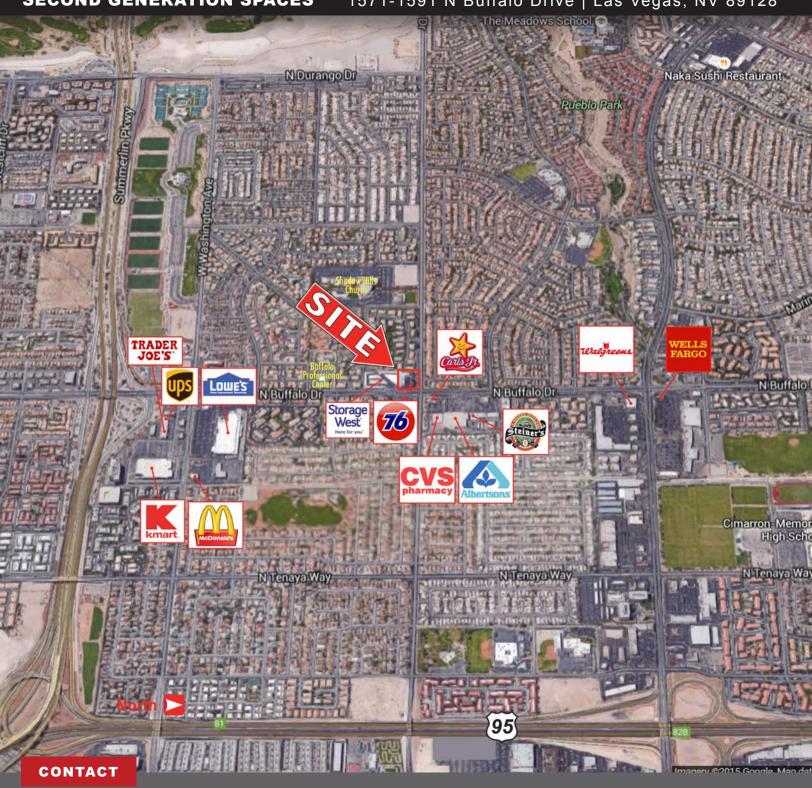

#### PROPERTY DESCRIPTION

Located just off of Summerlin Parkway and Buffalo on the SW hard corner of Buffalo and Vegas Drive. Kitty-corner from an extremely busy Albertsons anchored shopping center and directly across the street from AutoZone. Minutes from Summerlin and surrounded by rooftops with excellent visibility from Vegas and Buffalo.