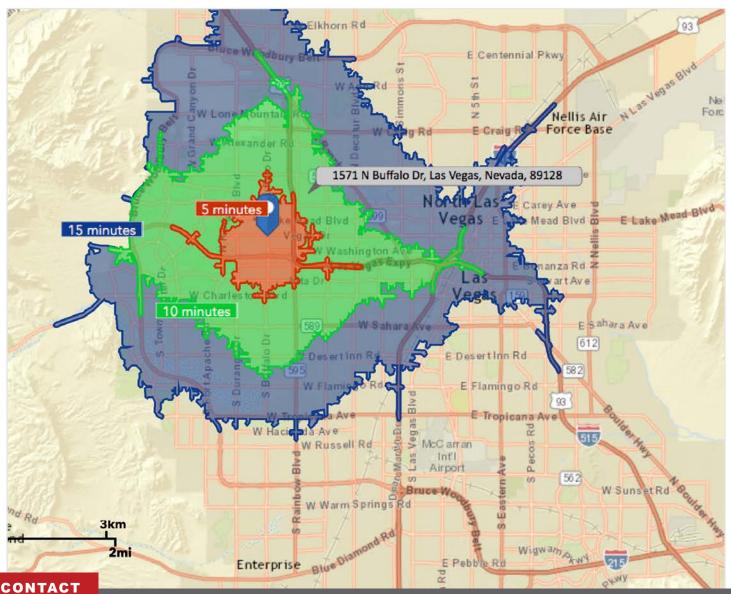

#### **DRIVE TIME:**

**MATT FEUSTEL** 1 o: 702.787.0123 x414 | c: 702.480.2403 | matt@virtusco.com 1333 N Buffalo Dr, Ste 120 Las Vegas, NV 89128 | 702.787.0123 ph | 702.463.0123 fax