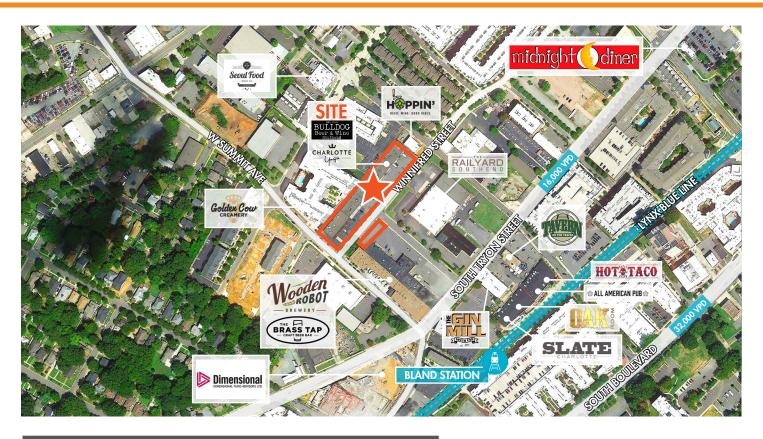

### **PROPERTY FEATURES**

- » Located in the heart of South End and in walking distance to Charlotte's city center, the property offers an opportunity to lease space in one of Charlotte's most dynamic submarkets
- » The property is next door to Hoppin' and across the street from Wooden Robot Brewery
- » Situated two blocks from the LYNX Blue Line Bland Street Station
- » Surrounded by South End office, retail and multifamily development projects including The Railyard, a 325,000 SF mixed-use project, and Dimensional Place, the 282,000 SF corporate headquarters of Dimensional