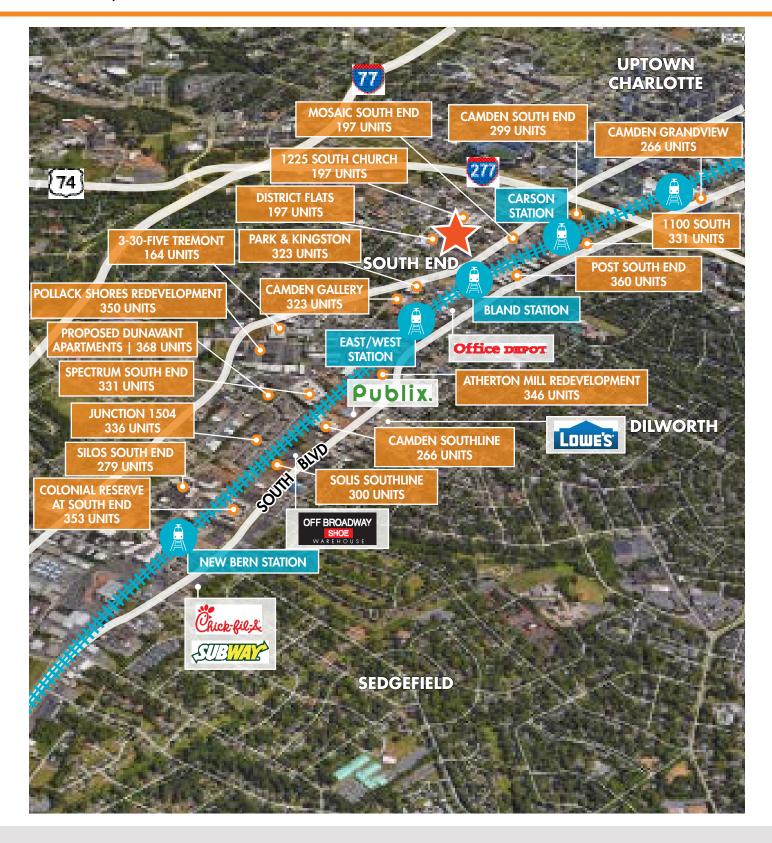

### **PROPERTY FEATURES**

- » Located in the heart of South End and in walking distance to Charlotte's city center, the property offers an opportunity to lease space in one of Charlotte's most dynamic submarkets
- » The property is next door to Hoppin' and across the street from Wooden Robot Brewery
- » Situated two blocks from the LYNX Blue Line Bland Street Station
- » Surrounded by South End office, retail and multifamily development projects including The Railyard, a 325,000 SF mixed-use project, and Dimensional Place, the 282,000 SF corporate headquarters of Dimensional