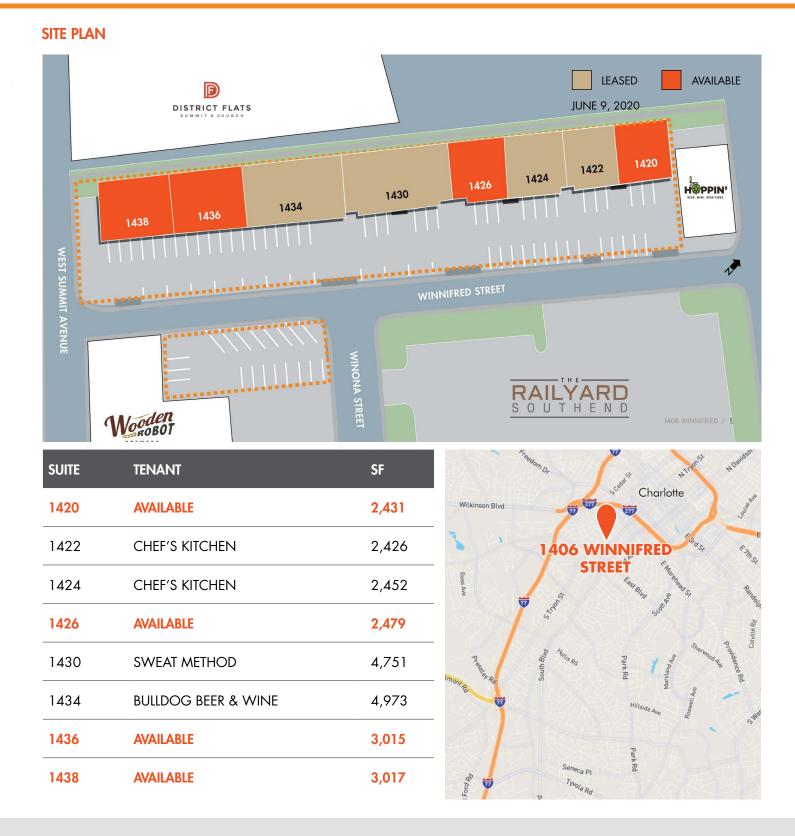

# 1406 WINNIFRED STREET CHARLOTTE, NC 28203

| PROPERTY SUMMARY    |           |
|---------------------|-----------|
| AVAILABLE FOR LEASE | 10,942 SF |
| TOTAL BUILDING      | 25,543 SF |
| CURRENT ZONING      | I-2       |
| PARKING SPACES      | 77        |