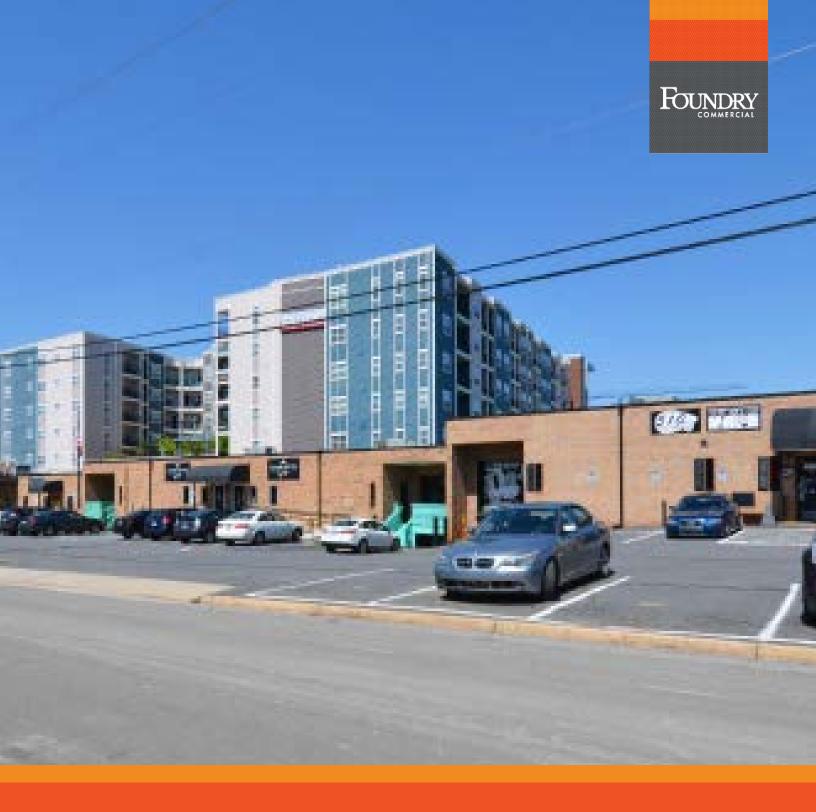

# 1406 WINNIFRED STREET

CHARLOTTE, NORTH CAROLINA 28203

FOR LEASE RETAIL/OFFICE SPACE AVAILABLE

# 1406 WINNIFRED STREET CHARLOTTE, NC 28203

| PROPERTY SUMMARY    |           |
|---------------------|-----------|
| AVAILABLE FOR LEASE | 10,942 SF |
| TOTAL BUILDING      | 25,543 SF |
| CURRENT ZONING      | I-2       |
| PARKING SPACES      | 77        |

### **PROPERTY FEATURES**

- » Located in the heart of South End and in walking distance to Charlotte's city center, the property offers an opportunity to lease space in one of Charlotte's most dynamic submarkets
- » The property is next door to Hoppin' and across the street from Wooden Robot Brewery
- » Situated two blocks from the LYNX Blue Line Bland Street Station
- » Surrounded by South End office, retail and multifamily development projects including The Railyard, a 325,000 SF mixed-use project, and Dimensional Place, the 282,000 SF corporate headquarters of Dimensional