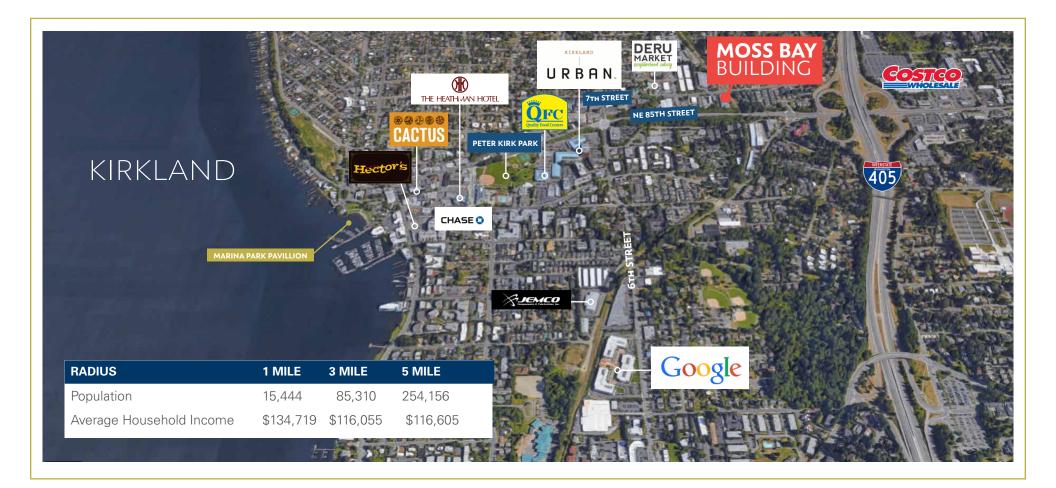

Located near the Kirkland marina, minutes from shopping, restaurants, Google corporate offices, Costco, and the open-air shopping center, Kirkland Urban, currently under construction. Quick access to Interstate 405.