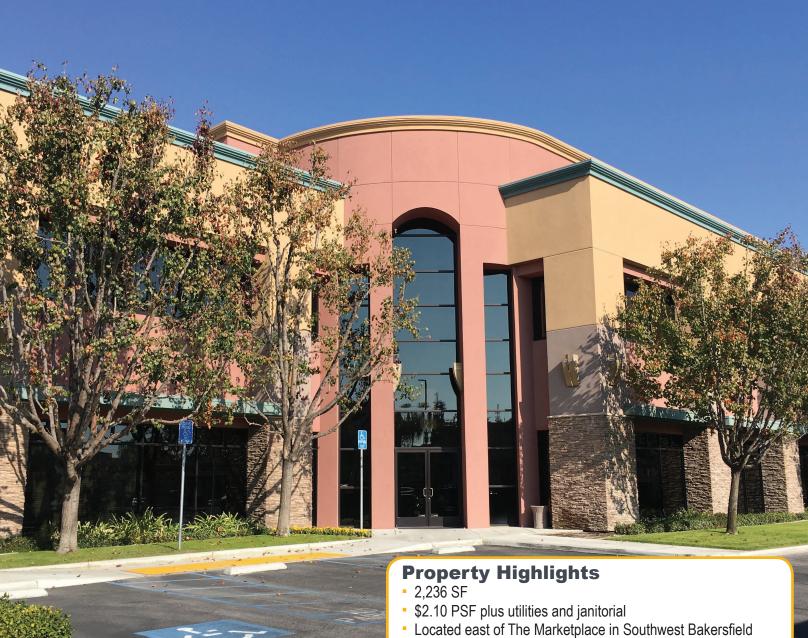

- 15,560 SF Class "A" office building
- Fully furnished and with available fiber optic internet connection
- 1/3 of monument sign available for tenant
- Covered parking available
- Building professionally managed and maintained by Stockdale Property Management

## **Office Space Available For Lease**

University Centre • 1502 Mill Rock Way Suite 170 • Bakersfield, Ca