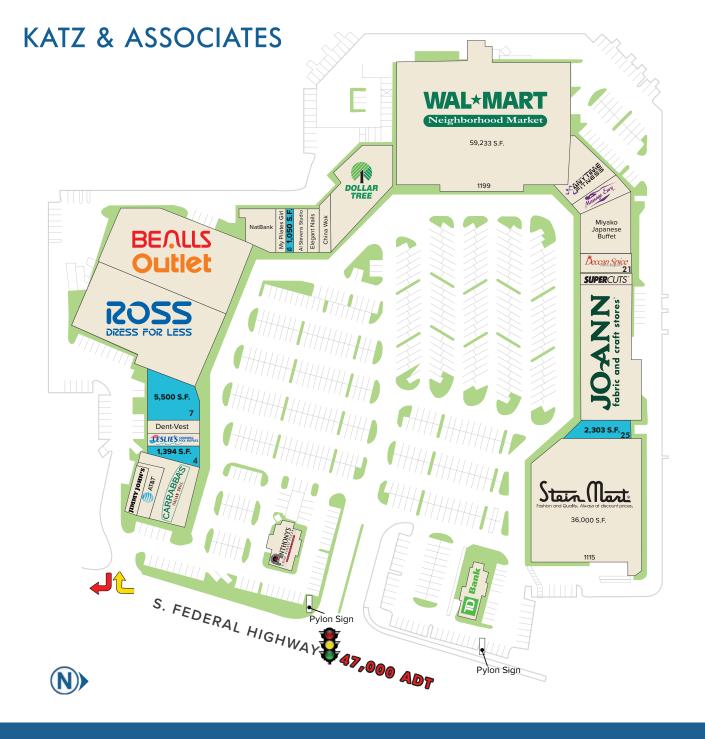

#### SITE HIGHLIGHTS

Join Walmarks ROSS beals Star Clark **PANYTIME** JOANN and more

- Average daily traffic of 47,000 cars on Federal Highway
- Daytime population of 86,780 within 3 miles
- Total population of 100,527 within 3 miles with average household income of \$89,014

## **KATZ & ASSOCIATES**

katzassociates.com 3

POMPANO BEACH, FL

| _  | 1. 1.1.7                       | 2 / - 2 |
|----|--------------------------------|---------|
| 1  | Jimmy John's                   | 1,453   |
| 2  | AT&T                           | 1,901   |
| 3  | Carrabba's                     |         |
| 4  | AVAILABLE                      | 1,394   |
| 5  | Leslie's Pool Supplies         | 2,550   |
| 6  | DentVest                       | 1,700   |
| 7  | AVAILABLE                      | 5,500   |
| 8  | Ross Dress For Less            | 27,001  |
| 9  | Beall's Outlet                 | 27,011  |
| 10 | National Bank                  | 3,921   |
| 11 | My Pilates Girl                | 1,050   |
| 12 | AVAILABLE                      | 1,050   |
| 13 | Al Stephens Studio             | 1,400   |
| 14 | Elegant Nails                  | 1,400   |
| 15 | China Wok                      | 1,200   |
| 16 | Dollar Tree                    | 11,212  |
| 17 | Walmart Neighborhood<br>Market | 59,233  |
| 18 | Anytime Fitness                | 5,458   |
| 19 | Massage Envy                   | 3,500   |
| 20 | Miyako Japanese Buffet         | 5,749   |
| 21 | Deccan Spice Indian<br>Cuisine | 2,975   |
| 23 | Supercuts                      | 1,275   |
| 24 | Jo-Ann Fabrics                 | 20,200  |
| 25 | AVAILABLE                      | 2,303   |
| 26 | Stein Mart                     | 36,000  |
| 27 | TD Bank                        | 3,660   |
| 28 | Anthony's Coal Fired<br>Pizza  | 3,000   |