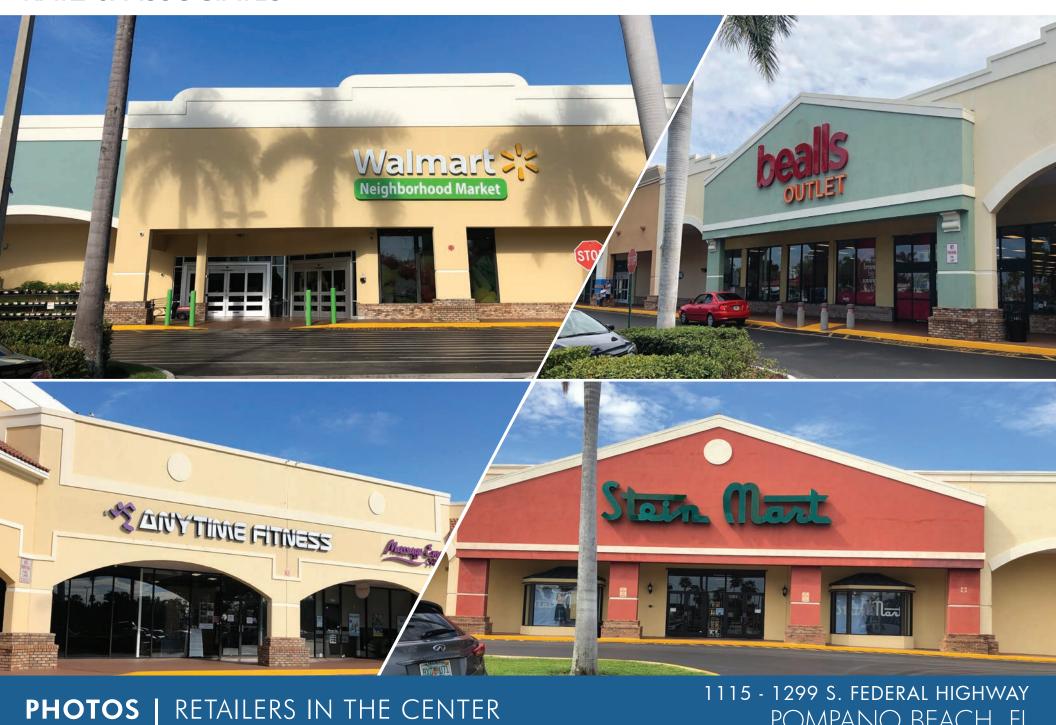

#### SITE HIGHLIGHTS

Join Walmarks ROSS beals Star Clark **PANYTIME** JOANN and more

- Average daily traffic of 47,000 cars on Federal Highway
- Daytime population of 86,780 within 3 miles
- Total population of 100,527 within 3 miles with average household income of \$89,014

## **KATZ & ASSOCIATES**

katzassociates.com 3

POMPANO BEACH, FL

| _  | 1. 1.1.7                       | 2 / - 2 |
|----|--------------------------------|---------|
| 1  | Jimmy John's                   | 1,453   |
| 2  | AT&T                           | 1,901   |
| 3  | Carrabba's                     |         |
| 4  | AVAILABLE                      | 1,394   |
| 5  | Leslie's Pool Supplies         | 2,550   |
| 6  | DentVest                       | 1,700   |
| 7  | AVAILABLE                      | 5,500   |
| 8  | Ross Dress For Less            | 27,001  |
| 9  | Beall's Outlet                 | 27,011  |
| 10 | National Bank                  | 3,921   |
| 11 | My Pilates Girl                | 1,050   |
| 12 | AVAILABLE                      | 1,050   |
| 13 | Al Stephens Studio             | 1,400   |
| 14 | Elegant Nails                  | 1,400   |
| 15 | China Wok                      | 1,200   |
| 16 | Dollar Tree                    | 11,212  |
| 17 | Walmart Neighborhood<br>Market | 59,233  |
| 18 | Anytime Fitness                | 5,458   |
| 19 | Massage Envy                   | 3,500   |
| 20 | Miyako Japanese Buffet         | 5,749   |
| 21 | Deccan Spice Indian<br>Cuisine | 2,975   |
| 23 | Supercuts                      | 1,275   |
| 24 | Jo-Ann Fabrics                 | 20,200  |
| 25 | AVAILABLE                      | 2,303   |
| 26 | Stein Mart                     | 36,000  |
| 27 | TD Bank                        | 3,660   |
| 28 | Anthony's Coal Fired<br>Pizza  | 3,000   |