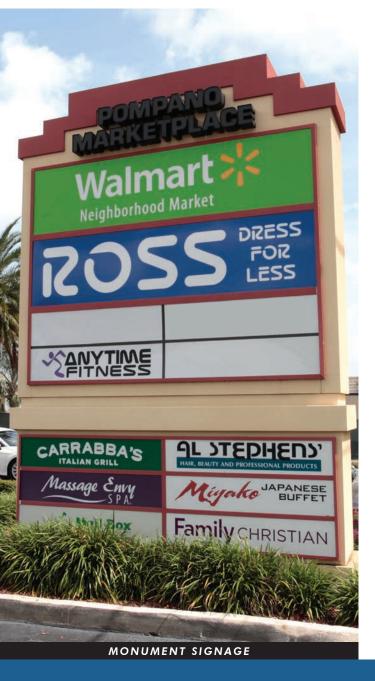

#### SITE HIGHLIGHTS

Join Walmarks ROSS beals Star Clark **PANYTIME** JOANN and more

- Average daily traffic of 47,000 cars on Federal Highway
- Daytime population of 86,780 within 3 miles
- Total population of 100,527 within 3 miles with average household income of \$89,014