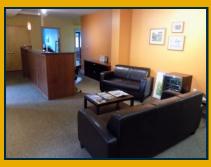

## For Lease

344 - 3,000 SF Retail/Office

- Premier Location at the Center of Downtown Historic Hudson
- One Block from the scenic St. Croix Riverway, Lakefront Park, and Band Shell
- Elevator Added Along with 2 Kitchenettes, Awnings, and Fenced-In Garbage Area
- Located Directly off Main Street
- Executive Office Suites
- Professionally Managed
- Great Visibility