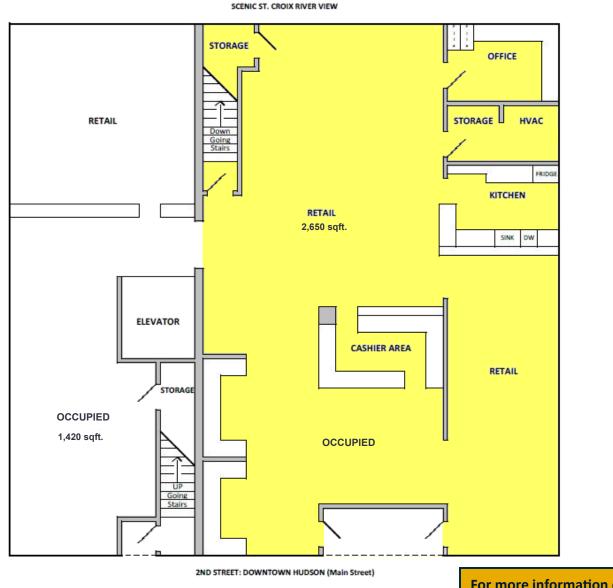

## 2nd Floor

2ND STREET: DOWNTOWN HUDSON (Main Street)

For more information contact:

Floor Plan - 3,050 sqft.

**Grady Erickson** 651.341.0798 mobile 651.430.2480 fax gerickson@greystone-commercial.com

401 2nd Street Hudson, WI