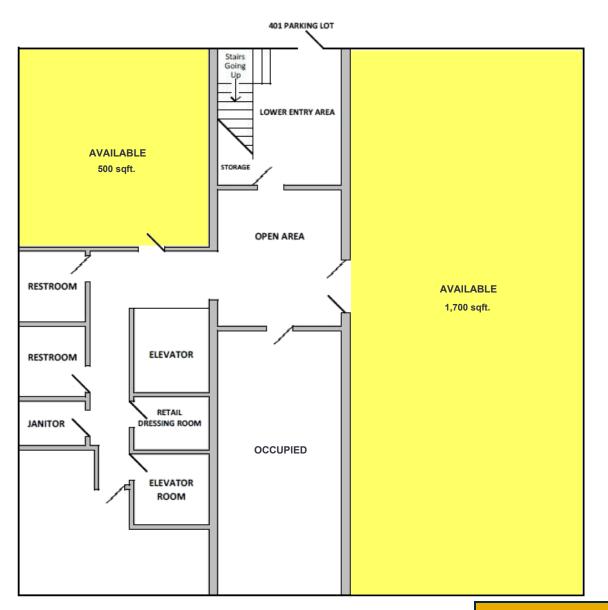

ing:      | Off Street       |
| Utilities:    | City Sewer/Water |
| HVAC:         | Forced Air; A/C  |
| Sprinkler:    | No               |

\*\*All square footages are assumed to be approximate\*\*

# For Lease









For more information contact:

Grady Erickson 651.341.0798 mobile 651.430.2480 fax gerickson@greystone-commercial.com



401 2nd Street Hudson, WI

## **Main LEVEL**



**Floor Plan** 

For more information contact:

Grady Erickson

651.341.0798 mobile 651.430.2480 fax gerickson@greystone-commercial.com



401 2nd Street

## 2nd Floor



2ND STREET: DOWNTOWN HUDSON (Main Street)

For more information contact:

Floor Plan - 3,050 sqft.

**Grady Erickson** 651.341.0798 mobile 651.430.2480 fax gerickson@greystone-commercial.com



401 2nd Street Hudson, WI

## LOWER LEVEL



For more information contact:

#### **Floor Plan**

#### Grady Erickson

651.341.0798 mobile 651.430.2480 fax gerickson@greystone-commercial.com