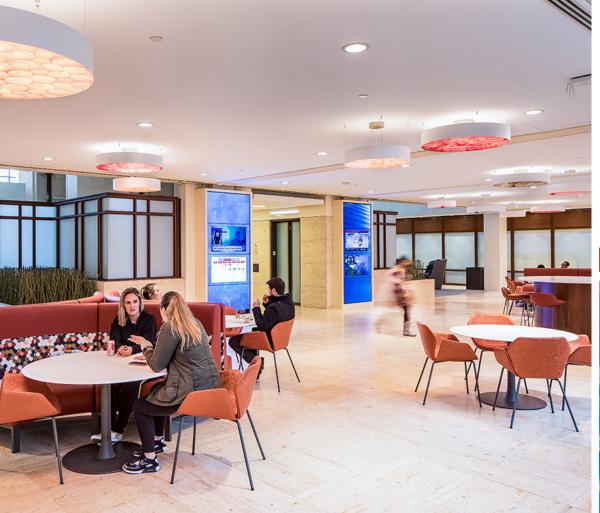

#### SPACE DESIGNED FOR WORK AND WELLNESS

Contemporary lobbies create an elevated sense of arrival while on-site fitness center classes, rotating lunch options and a food truck program offer something to look forward to throughout your workday. From abundant communal space for collaborating to a boardroom and conference facility with modern technology, Terraces is more than a workspace - it's an interactive campus community.