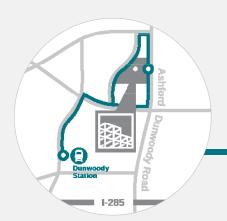

## EXCLUSIVE MARTA SHUTTLE SERVICE

- Departs from Dunwoody MARTA Station
- Arrives every 20-25 minutes
- Morning Route | 6:30 10:15 am
- Evening Route | 3:00 6:45 pm

For more information, please contact: