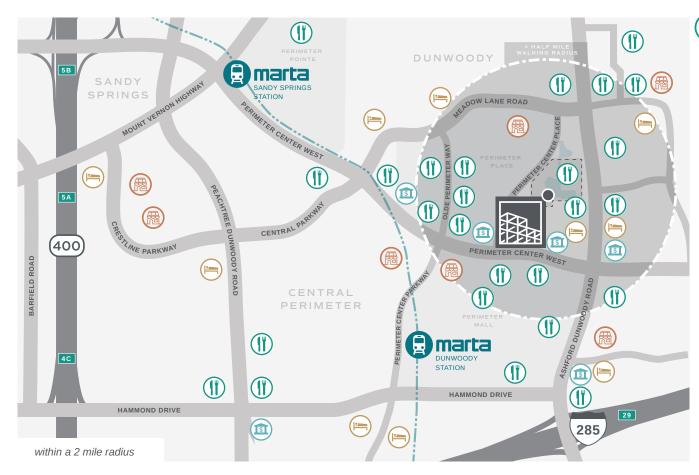

NEIGHBORHOOD ESSENTIALS OUTSIDE YOUR DOOR A choice location with access for convenient commutes to the grocery store, business services and more. Close proximity to MARTA, GA 400 and I-285. It's all here, and it's yours for the taking.

#### DIVERSE LODGING

with boutique and full-service options

### CONVENIENT **ACCESS**

to grocery and services

### **(1)** OVER 20 WALKABLE DINING OPTIONS

within a half-mile radius