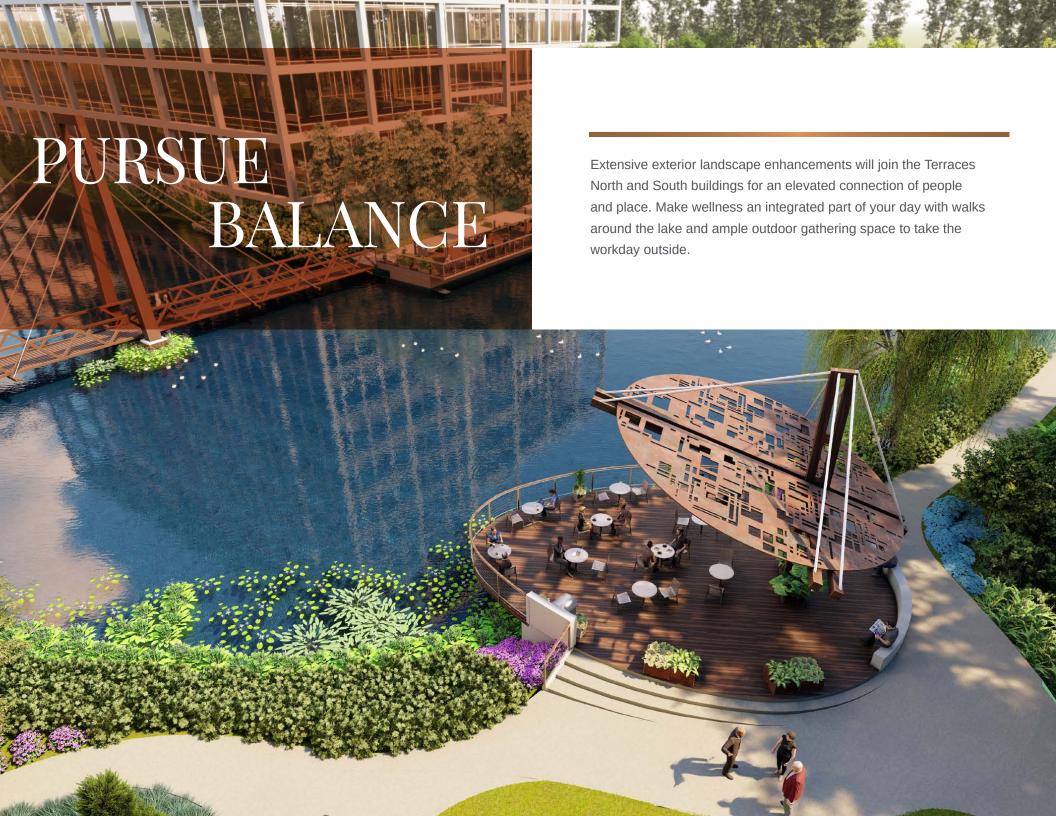

Common Furnished Balconies

Event Space & Putting Green

BRING YOUR WORK OUTSIDE

With open green space and outdoor collaborative work areas, employees have the opportunity to bring work outside of the office and into the Tree Grove, Lakeside Gathering or Garden Lawn.