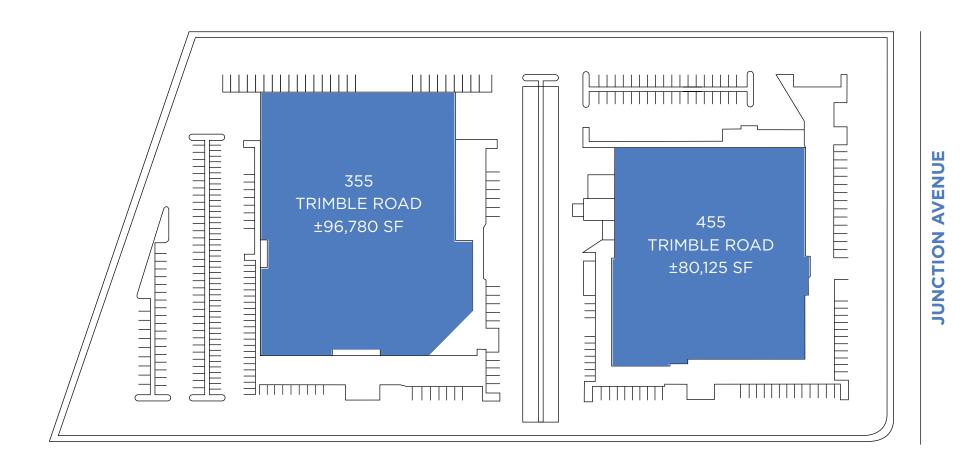

SITE PLAN

TRIMBLE ROAD

#### 355 E. Trimble Road: ±96,780 SF 455 E. Trimble Road: ±80,125 SF Total Campus Opportunity: ±176K SF

Exterior and Interior Market Ready Underway Customized Interiors Expansive Outdoor Amenity Area Excellent Identity and Signage Capabilities Heavy Power Dock & Grade Loading Immediate Access to Highways 101, 237, 880 & San Jose International Airport Walking Distance to VTA Light Rail Adjacent to U.S. Post Office Prominent Identity Along Trimble Road Near River Oaks and First Street Retail and Amenities Walking Distance to Eateries and Hotels

#### 455 E. Trimble Road: ±80,125 SF

**TRIMBLE ROAD** 

JUNCTION AVENUE