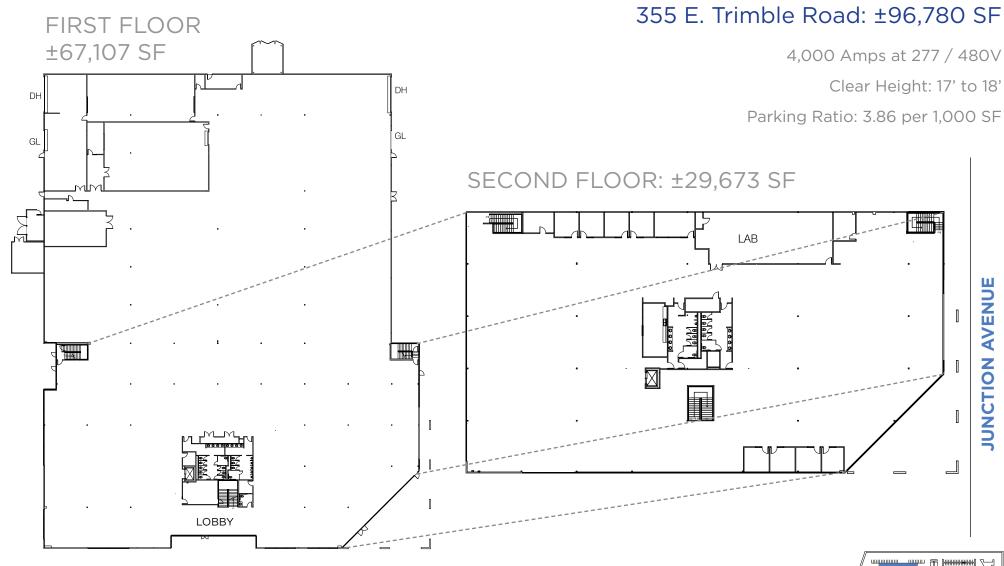

### MARKET READY FLOOR PLAN

TRIMBLE ROAD

#### 355 E. Trimble Road: ±96,780 SF 455 E. Trimble Road: ±80,125 SF Total Campus Opportunity: ±176K SF

Exterior and Interior Market Ready Underway Customized Interiors Expansive Outdoor Amenity Area Excellent Identity and Signage Capabilities Heavy Power Dock & Grade Loading Immediate Access to Highways 101, 237, 880 & San Jose International Airport Walking Distance to VTA Light Rail Adjacent to U.S. Post Office Prominent Identity Along Trimble Road Near River Oaks and First Street Retail and Amenities Walking Distance to Eateries and Hotels