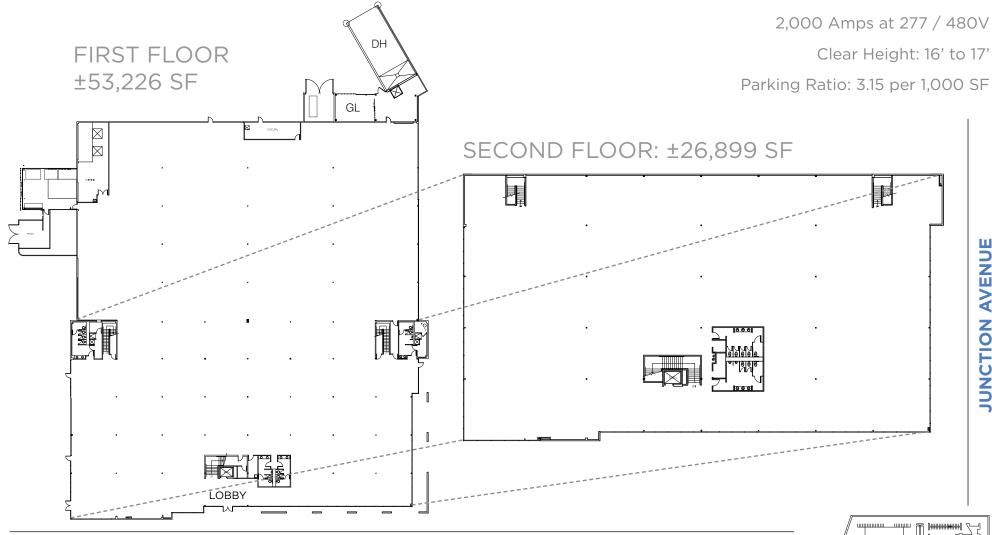

### MARKET READY FLOOR PLAN

#### 455 E. Trimble Road: ±80,125 SF

**TRIMBLE ROAD** 

JUNCTION AVENUE