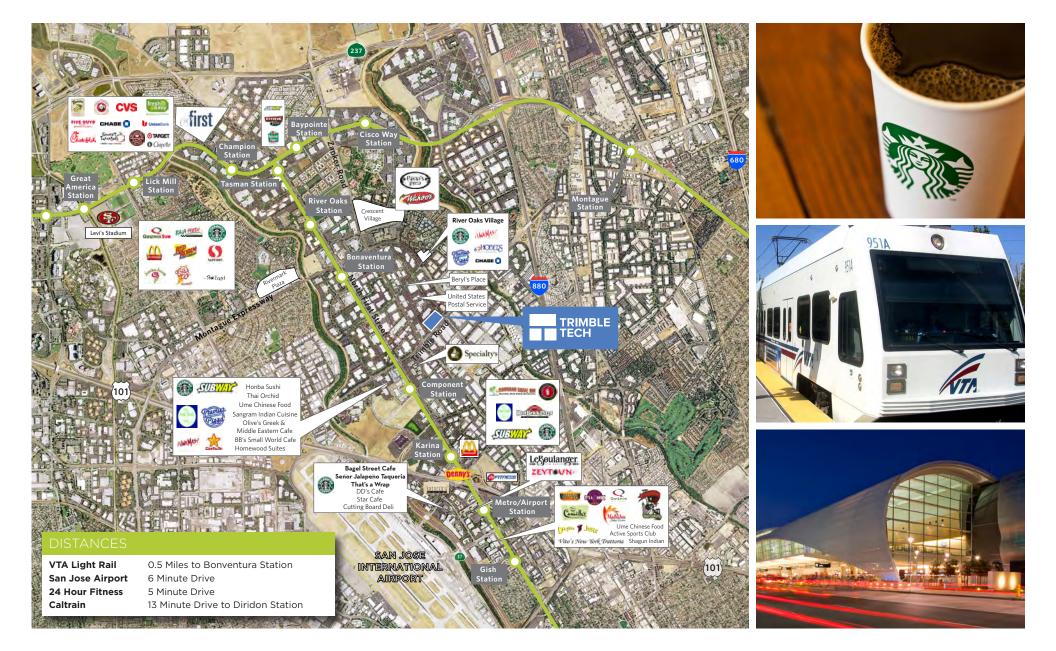

Total Campus Opportunity: ±176K SF

Exterior and Interior Market Ready Underway Customized Interiors Expansive Outdoor Amenity Area Excellent Identity and Signage Capabilities Heavy Power Dock & Grade Loading Immediate Access to Highways 101, 237, 880 & San Jose International Airport Walking Distance to VTA Light Rail Adjacent to U.S. Post Office Prominent Identity Along Trimble Road Near River Oaks and First Street Retail and Amenities Walking Distance to Eateries and Hotels





SITE PLAN



TRIMBLE ROAD



#### NEW MARKET READY EXTERIORS







#### NEW MARKET READY INTERIORS





#### TRIMBLE TECH

### MARKET READY FLOOR PLAN



TRIMBLE ROAD



### MARKET READY FLOOR PLAN

#### 455 E. Trimble Road: ±80,125 SF



**TRIMBLE ROAD** 

JUNCTION AVENUE



#### AMENITY & TRANSPORTATION MAP



## TRIMBLE TECH

±80,125 SF & ±96,780 SF EXPANDABLE TO ±176,905 SF

NICK LAZZARINI Managing Director +1 408 615 3410 nick.lazzarini@cushwake.com LIC. #01788935 KALIL JENAB Vice Chairman +1 408 200 8800 kalil.jenab@cushwake.com LIC. #00848988 KELLY YODER Director +1 408 615 3427 kelly.yoder@cushwake.com LIC. #01821117

STEVE HORTON Vice Chairman +1 408 615 3412 steve.horton@cushwake.com LIC. #01127340

711111

CUSHMAN & HIGHLANDS