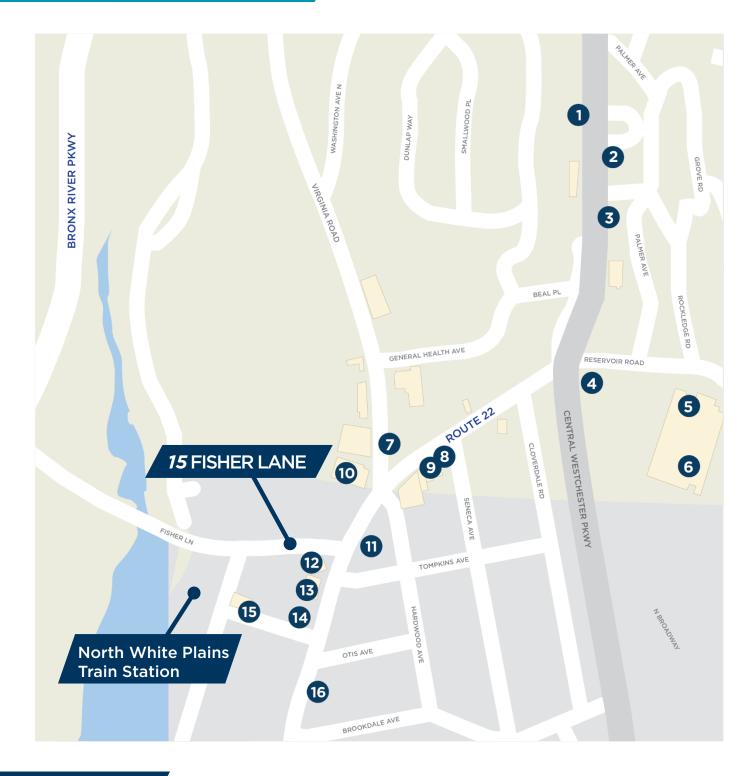

## **AREA AMENITIES**

15 FISHER LANE, WHITE PLAINS, NY

### **AMENITIES**

- 1. Dunkin Donuts
- 2. Imperial Wok
- 3. Townhouse Diner
- 4. Wells Fargo Bank
- 5. Abatino's Pizza & Pasta
- 6. Super Stop & Shop
- 7. Saveway Cleaners
- 8. Subway
- 9. Broadway Pizzeria
- 10. CVS Pharmacy
- 11. Tommy's Deli & Café
- 12. Alex's Bar & Grille
- 13. City Line Delicatessen14. Greater Hudson Bank
- 15. North White Plains Municipal Garage
- 16. Capital One Bank