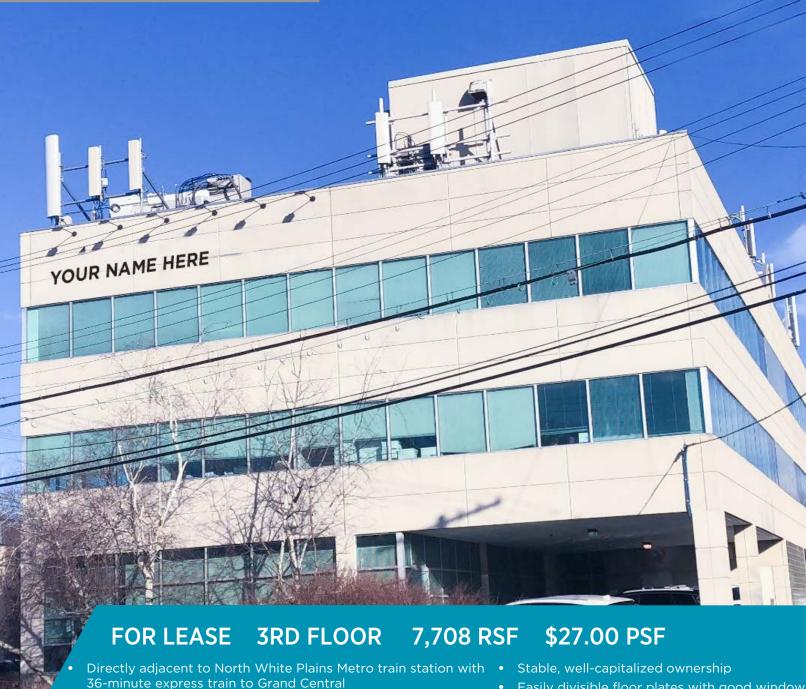

## 15 FISHER LANE

WHITE PLAINS, NEW YORK

- 4/1,000 covered & surface parking at no charge
- FREE parking at the train station
- Building signage opportunity with visibility from Metro North train and Route 22
- Easily divisible floor plates with good window line for smaller tenants
- Recently renovated lobby
- Zoned for medical space

# 3RD FLOOR **7,708 RSF**

CUSHMAN & WAKEFIELD 03