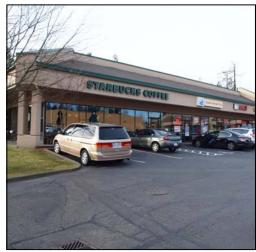

## **Building Features**

- 850 SF retail available adjacent to Starbucks
- 1,891 SF retail available
- Excellent visibility from 108th Ave SE
- Abundant customer parking
- Facia & pylon signage available
- Lease rate: \$16.00 PSF, NNN