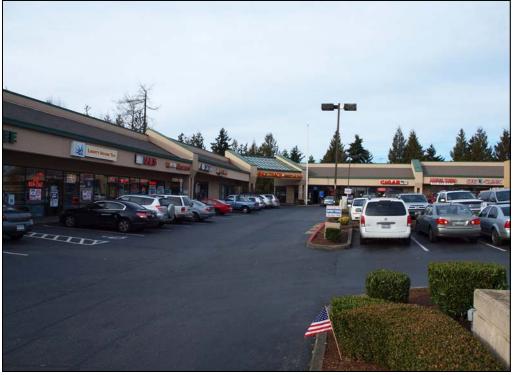

## For Lease 208th Street Station 10700 SE 208th Street, Kent

## **Building Features**

- 850 SF retail available adjacent to Starbucks
- 1,891 SF retail available
- Excellent visibility from 108th Ave SE
- Abundant customer parking
- Facia & pylon signage available
- Lease rate: \$16.00 PSF, NNN