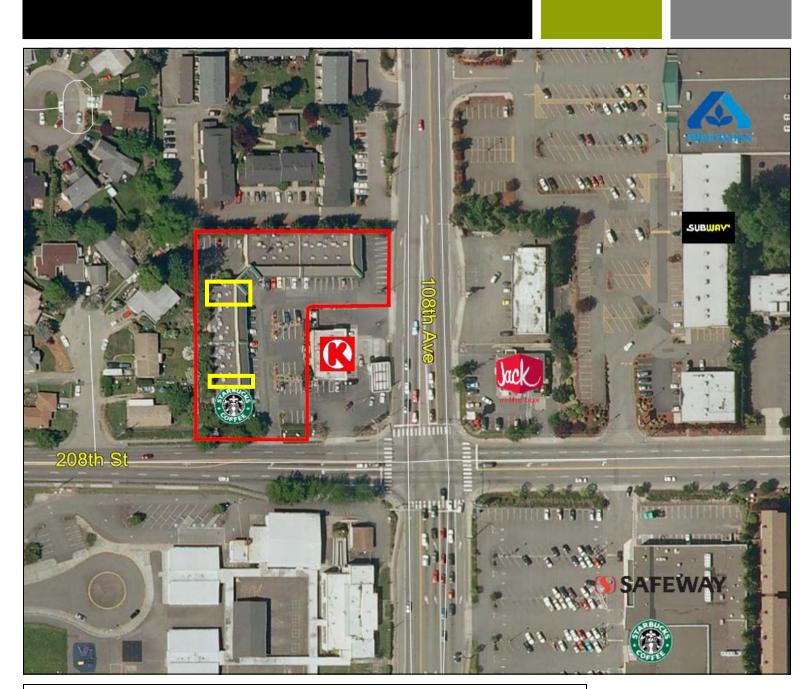

## For Lease 208th Street Station 10700 SE 208th Street, Kent

## **Building Features**

- 850 SF retail available adjacent to Starbucks
- 1,891 SF retail available
- Excellent visibility from 108th Ave SE
- Abundant customer parking
- Facia & pylon signage available
- Lease rate: \$16.00 PSF, NNN