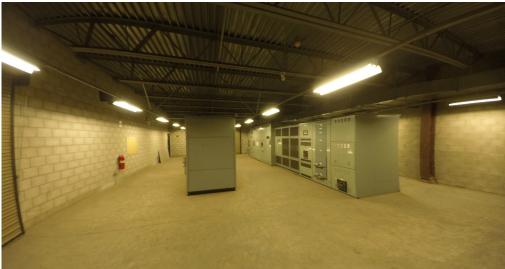

# 21.5 ACRES

1755 BROWN AVE. | JURUPA VALLEY, CA

- Brown Ave
- Heavy Manufacturing Steel Buildings on ±170,000 on ±21.5 Acres
- Recycling Zone Overlay (Verify)
- 4" gas line to site with potential 117,040,000 btu/hr
- Main Building: 190' x 577' (90' & 100' spans)
- Union Pacific Rail into Yard and Building
- 66 KVA Substation Extensive Switch Gear
- M2 Zoning (Heavy Manufacturing)-Agua Mansa Specific Plan
- ±10,000 SF Executive Offices, and ±5,000 SF Engineering Offices
- 24' 40' Clear Ceiling Height
- Easy Access to 60, 91, and I-215 Freeways
- APN #175-180-014, 175-190-023 & 175-190-027
- Access to Industrial Brine Line Operations (Heavy Sewer Discharge) SAWPA.ORG