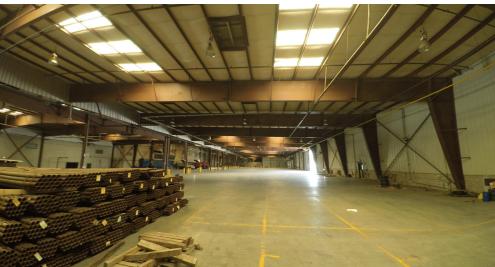

# 21.5 ACRES

1755 BROWN AVE. | JURUPA VALLEY, CA

- Brown Ave
- Heavy Manufacturing Steel Buildings on ±170,000 on ±21.5 Acres
- Recycling Zone Overlay (Verify)
- 4" gas line to site with potential 117,040,000 btu/hr
- Main Building: 190' x 577' (90' & 100' spans)
- Union Pacific Rail into Yard and Building
- 66 KVA Substation Extensive Switch Gear
- M2 Zoning (Heavy Manufacturing)-Agua Mansa Specific Plan
- ±10,000 SF Executive Offices, and ±5,000 SF Engineering Offices
- 24' 40' Clear Ceiling Height
- Easy Access to 60, 91, and I-215 Freeways
- APN #175-180-014, 175-190-023 & 175-190-027
- Access to Industrial Brine Line Operations (Heavy Sewer Discharge) SAWPA.ORG