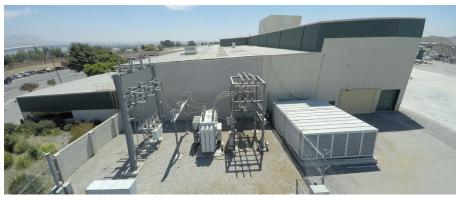

# 21.5 ACRES

1755 BROWN AVE. | JURUPA VALLEY, CA

- Brown Ave
- Heavy Manufacturing Steel Buildings on ±170,000 on ±21.5 Acres
- Recycling Zone Overlay (Verify)
- 4" gas line to site with potential 117,040,000 btu/hr
- Main Building: 190' x 577' (90' & 100' spans)
- Union Pacific Rail into Yard and Building
- 66 KVA Substation Extensive Switch Gear
- M2 Zoning (Heavy Manufacturing)-Agua Mansa Specific Plan
- ±10,000 SF Executive Offices, and ±5,000 SF Engineering Offices
- 24' 40' Clear Ceiling Height
- Easy Access to 60, 91, and I-215 Freeways
- APN #175-180-014, 175-190-023 & 175-190-027
- Access to Industrial Brine Line Operations (Heavy Sewer Discharge) SAWPA.ORG