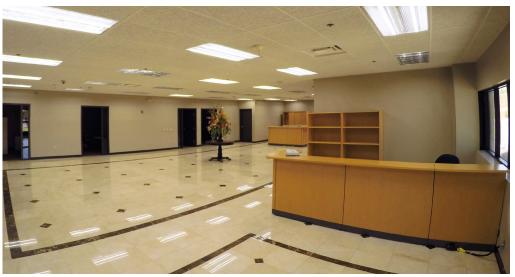

# 21.5 ACRES

1755 BROWN AVE. | JURUPA VALLEY, CA

- Brown Ave
- Heavy Manufacturing Steel Buildings on ±170,000 on ±21.5 Acres
- Recycling Zone Overlay (Verify)
- 4" gas line to site with potential 117,040,000 btu/hr
- Main Building: 190' x 577' (90' & 100' spans)
- Union Pacific Rail into Yard and Building
- 66 KVA Substation Extensive Switch Gear
- M2 Zoning (Heavy Manufacturing)-Agua Mansa Specific Plan
- ±10,000 SF Executive Offices, and ±5,000 SF Engineering Offices
- 24' 40' Clear Ceiling Height
- Easy Access to 60, 91, and I-215 Freeways
- APN #175-180-014, 175-190-023 & 175-190-027
- Access to Industrial Brine Line Operations (Heavy Sewer Discharge) SAWPA.ORG