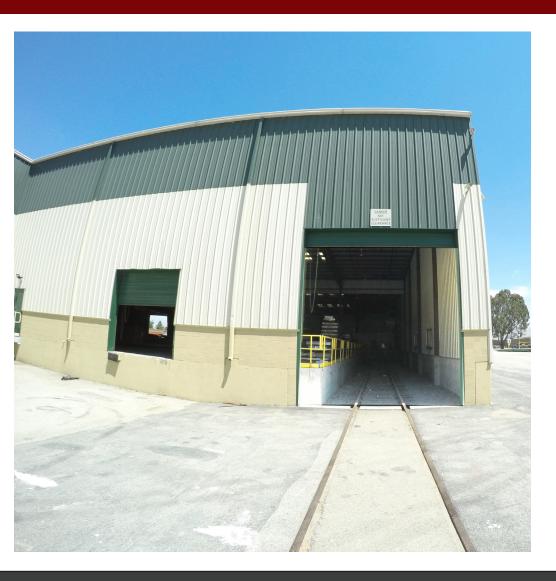

# 21.5 ACRES

1755 BROWN AVE. | JURUPA VALLEY, CA

- Brown Ave
- Heavy Manufacturing Steel Buildings on ±170,000 on ±21.5 Acres
- Recycling Zone Overlay (Verify)
- 4" gas line to site with potential 117,040,000 btu/hr
- Main Building: 190' x 577' (90' & 100' spans)
- Union Pacific Rail into Yard and Building
- 66 KVA Substation Extensive Switch Gear
- M2 Zoning (Heavy Manufacturing)-Agua Mansa Specific Plan
- ±10,000 SF Executive Offices, and ±5,000 SF Engineering Offices
- 24' 40' Clear Ceiling Height
- Easy Access to 60, 91, and I-215 Freeways
- APN #175-180-014, 175-190-023 & 175-190-027
- Access to Industrial Brine Line Operations (Heavy Sewer Discharge) SAWPA.ORG