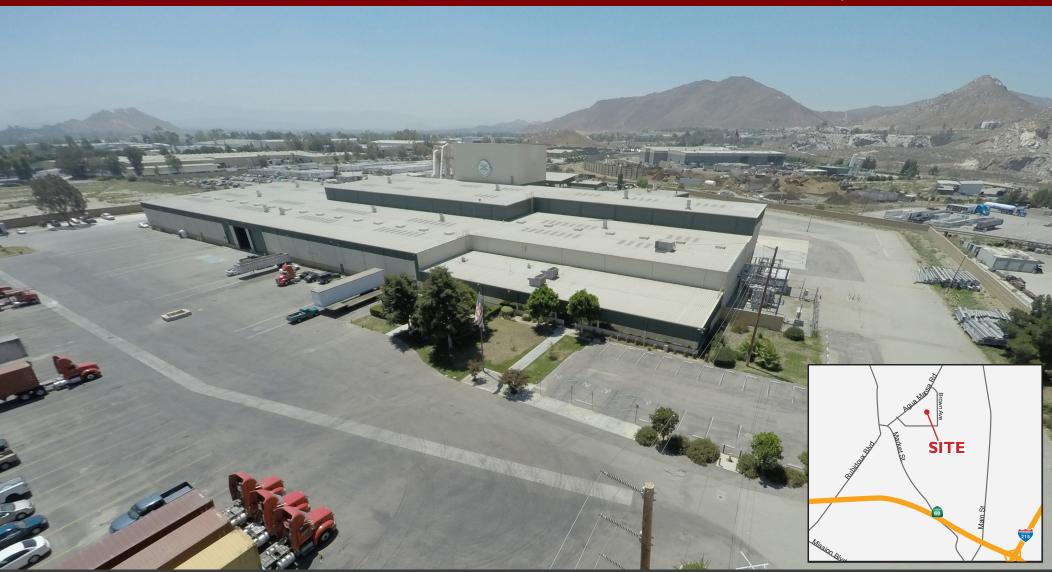

## ± 170,000 SF MANUFACTURING BLDGS ON

# 21.5 ACRES

1755 BROWN AVE. | JURUPA VALLEY, CA

CRAIG YOCUM
951.276.3625 // BRE#: 00942165
cyocum@lee-associates.com

ALEXEY ZABOLOTSKIKH 951.276.3606 // BRE#:01428540 azabolotskikh@lee-associates.com

COMMERCIAL REAL ESTATE SERVICES

# 21.5 ACRES

1755 BROWN AVE. | JURUPA VALLEY, CA

- Brown Ave
- Heavy Manufacturing Steel Buildings on ±170,000 on ±21.5 Acres
- Recycling Zone Overlay (Verify)
- 4" gas line to site with potential 117,040,000 btu/hr
- Main Building: 190' x 577' (90' & 100' spans)
- Union Pacific Rail into Yard and Building
- 66 KVA Substation Extensive Switch Gear
- M2 Zoning (Heavy Manufacturing)-Agua Mansa Specific Plan
- ±10,000 SF Executive Offices, and ±5,000 SF Engineering Offices
- 24' 40' Clear Ceiling Height
- Easy Access to 60, 91, and I-215 Freeways
- APN #175-180-014, 175-190-023 & 175-190-027
- Access to Industrial Brine Line Operations (Heavy Sewer Discharge) SAWPA.ORG