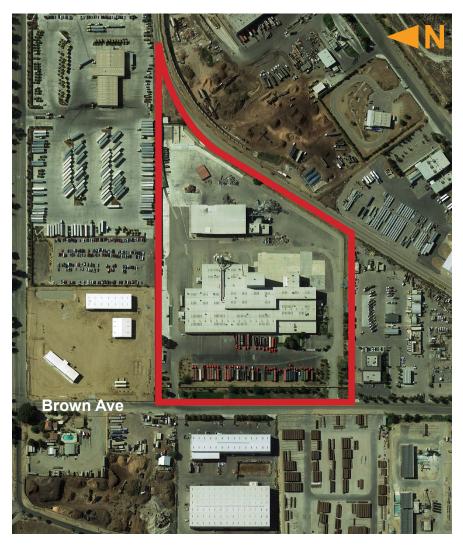

### ± 170,000 SF MANUFACTURING BLDGS ON

# 21.5 ACRES

1755 BROWN AVE. | JURUPA VALLEY, CA

- Brown Ave
- Heavy Manufacturing Steel Buildings on ±170,000 on ±21.5 Acres
- Recycling Zone Overlay (Verify)
- 4" gas line to site with potential 117,040,000 btu/hr
- Main Building: 190' x 577' (90' & 100' spans)
- Union Pacific Rail into Yard and Building
- 66 KVA Substation Extensive Switch Gear
- M2 Zoning (Heavy Manufacturing)-Agua Mansa Specific Plan
- ±10,000 SF Executive Offices, and ±5,000 SF Engineering Offices
- 24' 40' Clear Ceiling Height
- Easy Access to 60, 91, and I-215 Freeways
- APN #175-180-014, 175-190-023 & 175-190-027
- Access to Industrial Brine Line Operations (Heavy Sewer Discharge) SAWPA.ORG