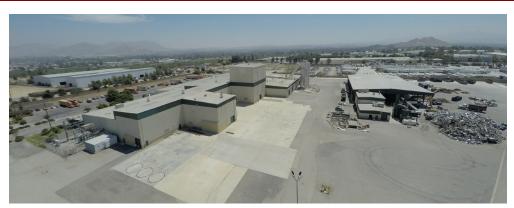

### ± 170,000 SF MANUFACTURING BLDGS ON

# 21.5 ACRES

1755 BROWN AVE. | JURUPA VALLEY, CA

- Brown Ave
- Heavy Manufacturing Steel Buildings on ±170,000 on ±21.5 Acres
- Recycling Zone Overlay (Verify)
- 4" gas line to site with potential 117,040,000 btu/hr
- Main Building: 190' x 577' (90' & 100' spans)
- Union Pacific Rail into Yard and Building
- 66 KVA Substation Extensive Switch Gear
- M2 Zoning (Heavy Manufacturing)-Agua Mansa Specific Plan
- ±10,000 SF Executive Offices, and ±5,000 SF Engineering Offices
- 24' 40' Clear Ceiling Height
- Easy Access to 60, 91, and I-215 Freeways
- APN #175-180-014, 175-190-023 & 175-190-027
- Access to Industrial Brine Line Operations (Heavy Sewer Discharge) SAWPA.ORG