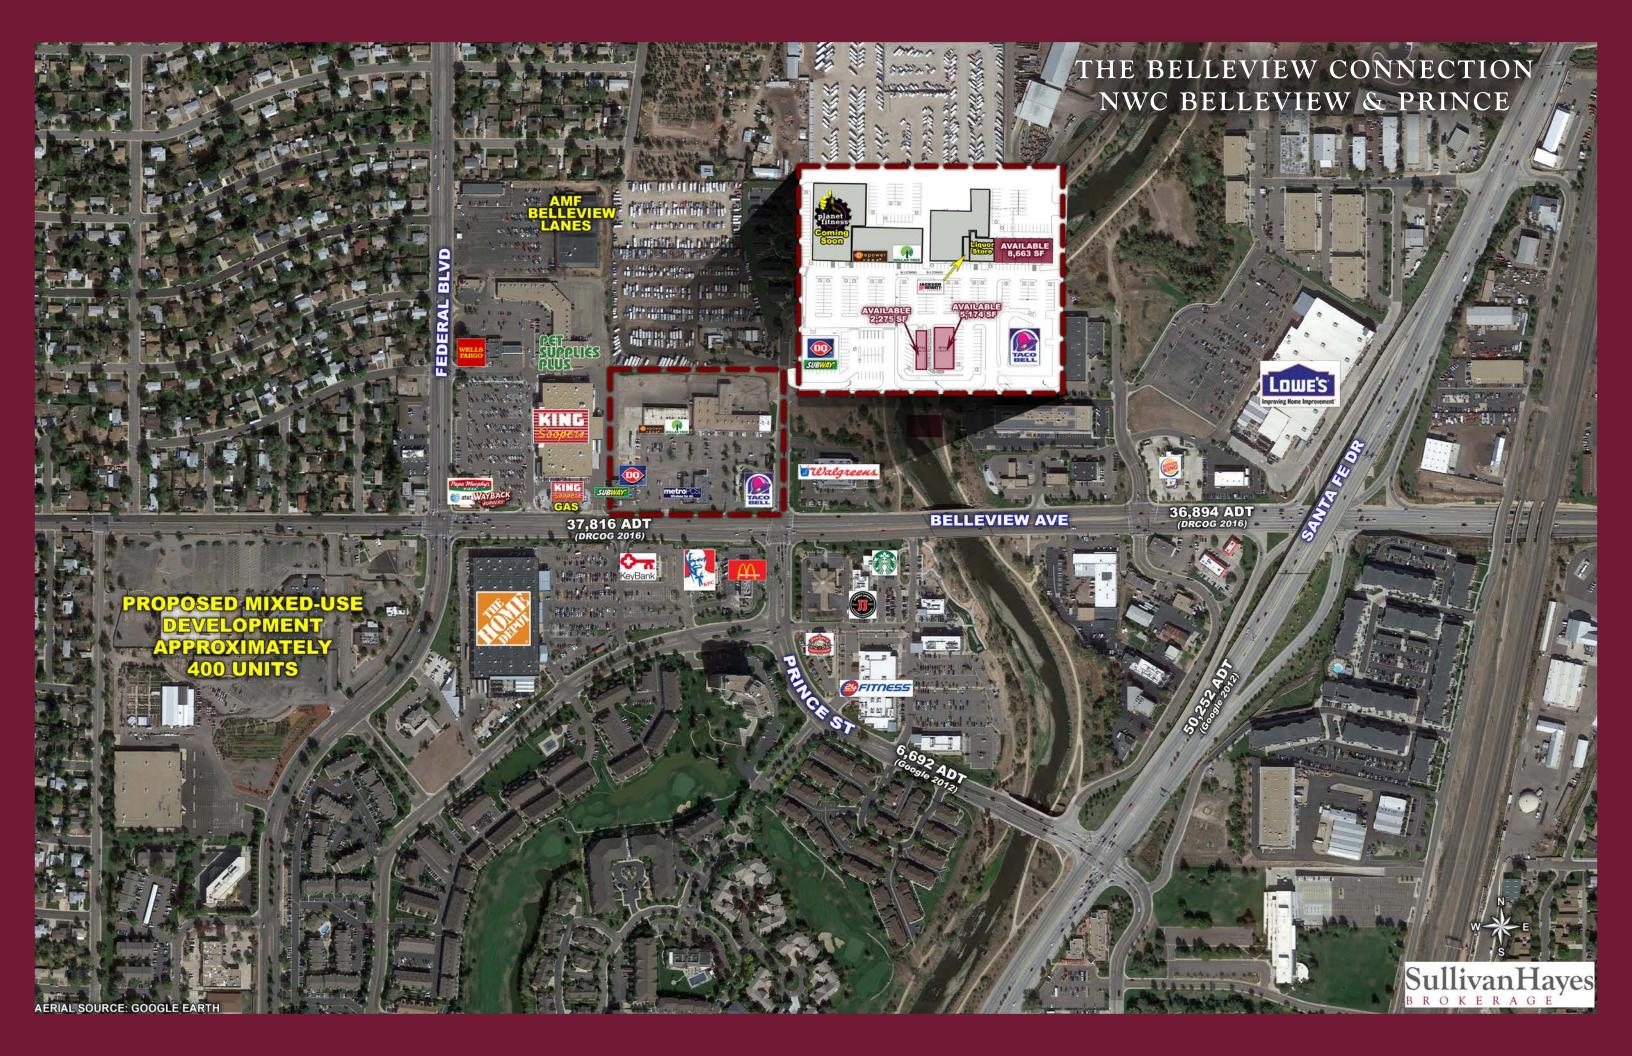

## THE BELLEVIEW CONNECTION: NWC BELLEVIEW & PRINCE | LITTLETON, CO 80123

## INFORMATION

- King Soopers shadow-anchored center with Planet Fitness coming in 2019
- Available space ranging from 1,000 SF – 8,663 SF with Drive Thru Available
- Strong existing residential demos with more housing units under construction
- Fantastic visibility and signage on Belleview, major thoroughfare in submarket (37,000 VPD)
- Existing major retailers at intersection including King Soopers & Home Depot

#### **TRAFFIC COUNTS**

On Belleview Ave east of Federal Blvd On Prince St northwest of Santa Fe Dr On Santa Fe Dr south of Belleview Ave On Belleview Ave west of Santa Fe Dr Source: Google Earth 2012; \*DRCOG 2016 37,816 cars/day\* 6,692 cars/day 50,252 cars/day 36,894 cars/day\*