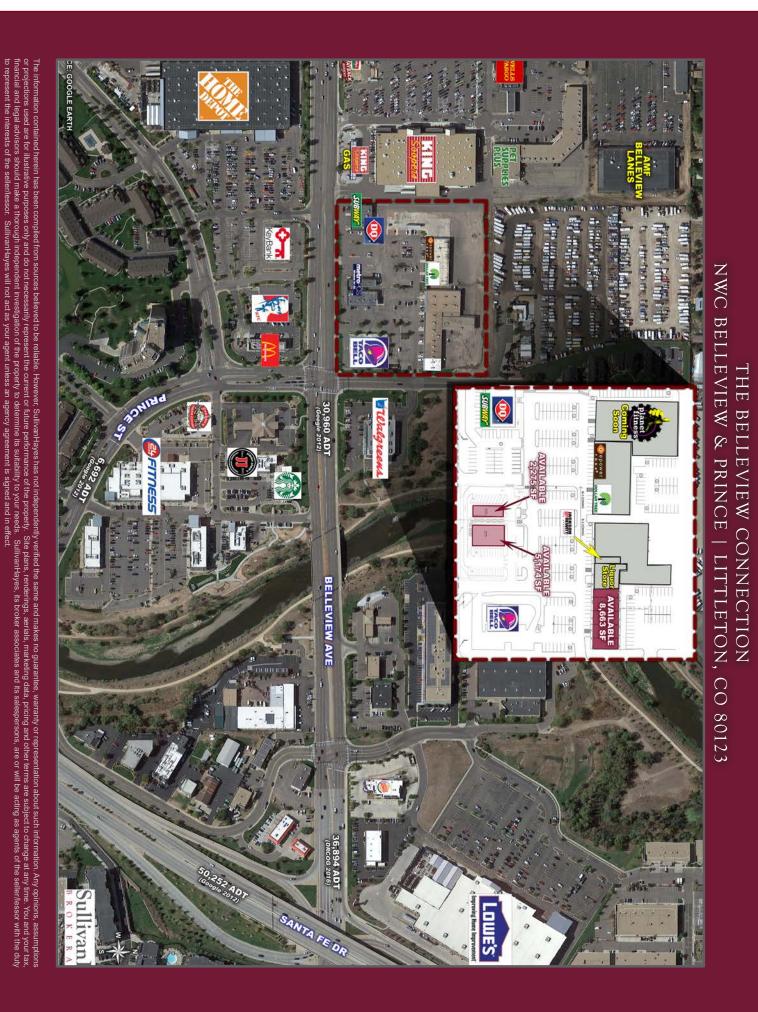

## THE BELLEVIEW CONNECTION: NWC BELLEVIEW & PRINCE | LITTLETON, CO 80123

## INFORMATION

- King Soopers shadow-anchored center with Planet Fitness coming in 2019
- Available space ranging from 1,000 SF – 8,663 SF with Drive Thru Available
- Strong existing residential demos with more housing units under construction
- Fantastic visibility and signage on Belleview, major thoroughfare in submarket (37,000 VPD)
- Existing major retailers at intersection including King Soopers & Home Depot

#### **TRAFFIC COUNTS**

On Belleview Ave east of Federal Blvd On Prince St northwest of Santa Fe Dr On Santa Fe Dr south of Belleview Ave On Belleview Ave west of Santa Fe Dr Source: Google Earth 2012; \*DRCOG 2016 37,816 cars/day\* 6,692 cars/day 50,252 cars/day 36,894 cars/day\*