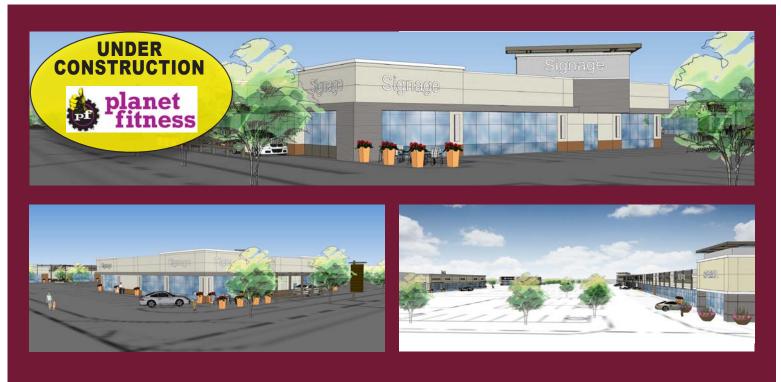

## INFORMATION

- King Soopers shadow-anchored center with Planet Fitness coming in 2019
- Available space ranging from 1,000 SF – 8,663 SF with Drive Thru Available
- Strong existing residential demos with more housing units under construction
- Fantastic visibility and signage on Belleview, major thoroughfare in submarket (37,000 VPD)
- Existing major retailers at intersection including King Soopers & Home Depot