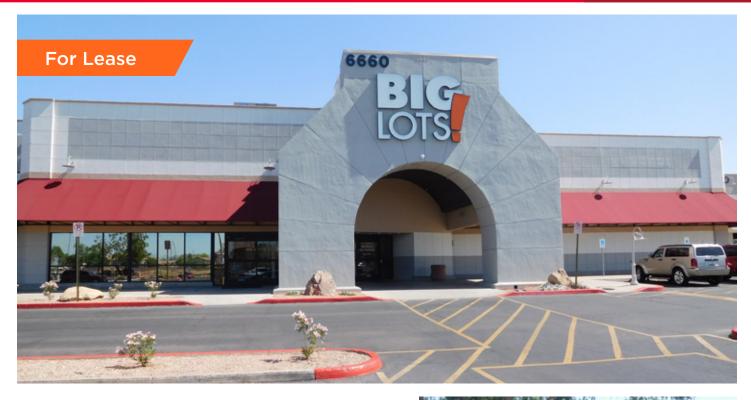

# **Cactus Crossing**

NEC 67th Avenue & Cactus, Glendale, Arizona 6660 W. Cactus Road

### **Property Highlights:**

- A 91,563 SF Big Lots anchored shopping center
- Co-tenants include:
   Anytime Fitness
   Armstrong McCall Beauty Supply
   Edward Jones
- Upper middle class demographics with an average Household Income of \$85,274 within 1 mile
- 3,973 SF In-line suite available (divisible)
- 1,000 SF In-line suite available
- 2 Pads available: 22,215 SF, 26,136 SF