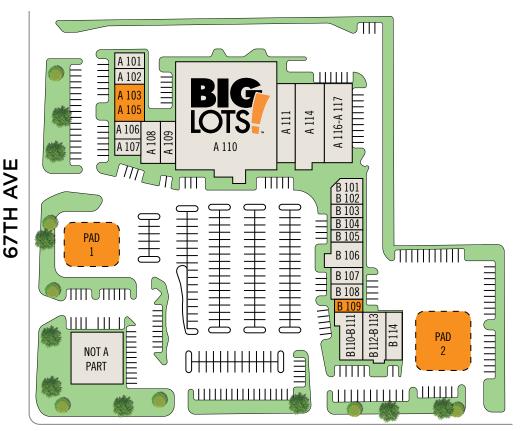

### **Chris Campbell**

Director +1 602 224 4412 chris.campbell@cushwake.com 1 Mile \$85,274 3 Miles \$71,212 5 Miles \$67,009 A 101 Massage A 102 Barber A 103/105 3.973 SF (Divisible) A 106 **Smoke Shop** A 107 Law Office A 108 **Burgers & Brew** A 109 Burgers & Brew A 110 Big Lots A 111 **Beauty Supply** A 112 **Anytime Fitness** A 116 Muay Thai B 102 Rainbow Restaurant B 103 Beauty Salon B 104 **Florist** B 105 **Edward Jones** Chiropractor B 106 B 107 Vapor B 108 Pizza B 109 1,000 SF Alexanders Abilities B 110/111 B 112 Physical Therapy B 114 **Tropical Sno** PAD 1 22.215 SF

26,136 SF

2555 E. Camelback Rd, Suite 400 Phoenix, Arizona 85016

ph: +1 602 954 9000 fx: +1 602 253 0528

PAD 2

www.cushmanwakefield.com