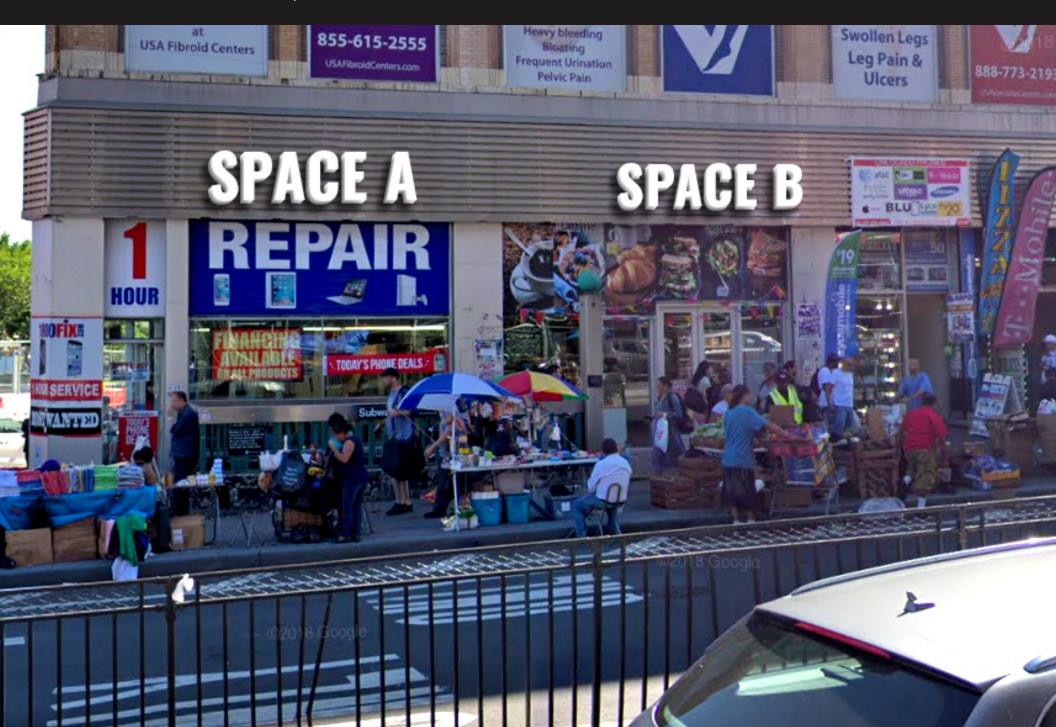

# SIZE

**Ground Floor** 

940 SF

## **FRONTAGE**

25' Wraparound

## **COMMENTS**

- All uses considered
- Best corner in The Hub
- Busiest block in the Bronx
- Directly in front in of subway station