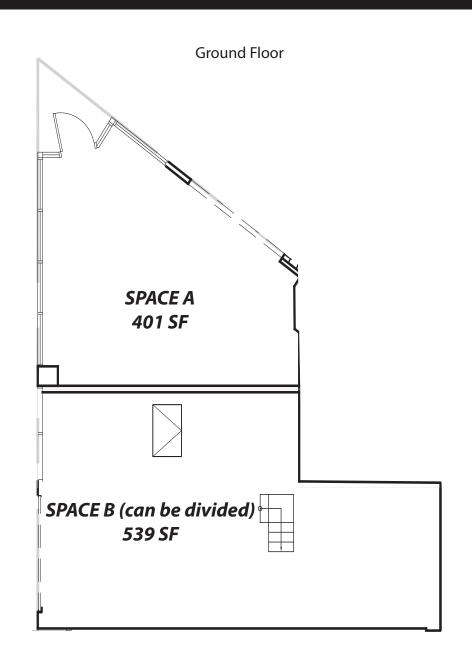

# **396 EAST 149TH STREET**

CORNER OF EAST 149TH STREET | MOTT HAVEN





# **396 EAST 149TH STREET**

CORNER OF EAST 149TH STREET | MOTT HAVEN

# SIZE

**Ground Floor** 

940 SF

## **FRONTAGE**

25' Wraparound

#### **CEILING HEIGHT**

11'

#### **ASKING RENT**

**Upon Request** 

## **POSSESSION**

Arranged

## **TRANSPORTATION**





## **COMMENTS**

- All uses considered
- Best corner in The Hub
- Busiest block in the Bronx
- Directly in front in of subway station



# **396 EAST 149TH STREET**

CORNER OF EAST 149TH STREET | MOTT HAVEN



**NEIGHBORS** 















CONTACT OUR BROKER(S) FOR MORE INFORMATION

**SOLOMON** SHARABY

SShraby@ksrny.com

718.986.7149