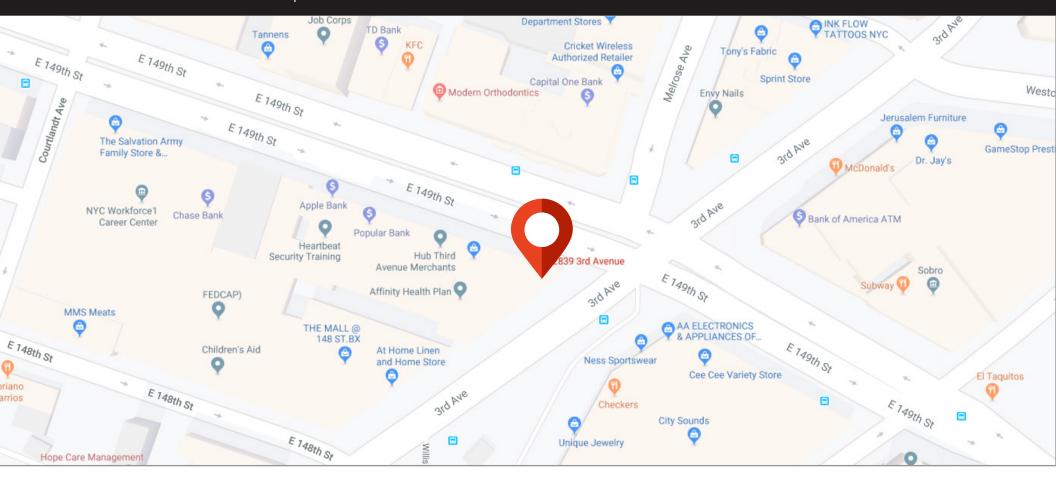

## **TRANSPORTATION**

## **COMMENTS**

- All uses considered
- Best corner in The Hub
- Busiest block in the Bronx
- Directly in front in of subway station