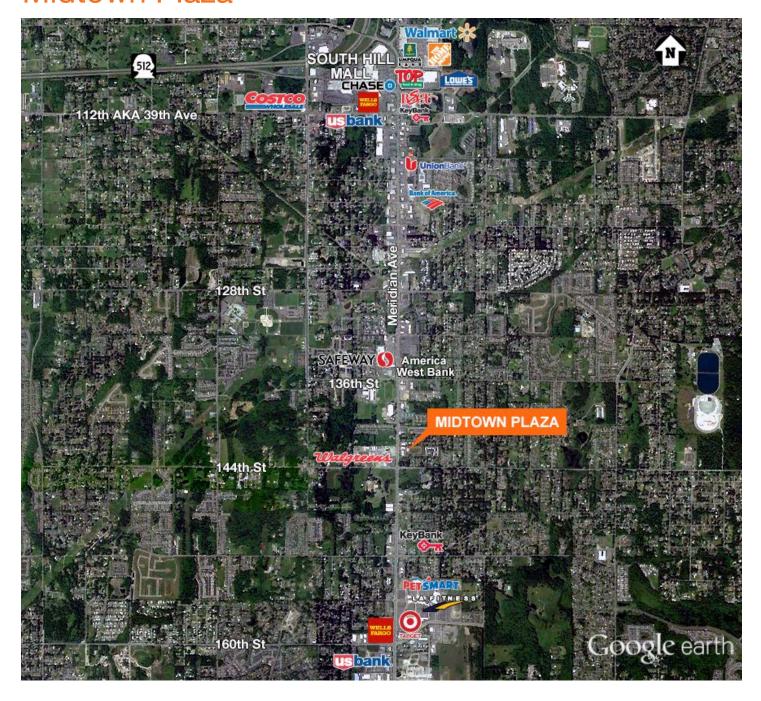

## Midtown Plaza

14201, 14205, and 14207 Meridian East Puyallup, WA 98373

3 building retail investment opportunity with Body Logic, Salon Centric and Miller Paint Co.

Great Meridian (SR 161) frontage

Excellent high quality construction

Multiple access points

34,000+ CPD on Meridian (SR161)

Long term tenants

Monument signage

Price: \$3,950,000.00

7.29% cap rate