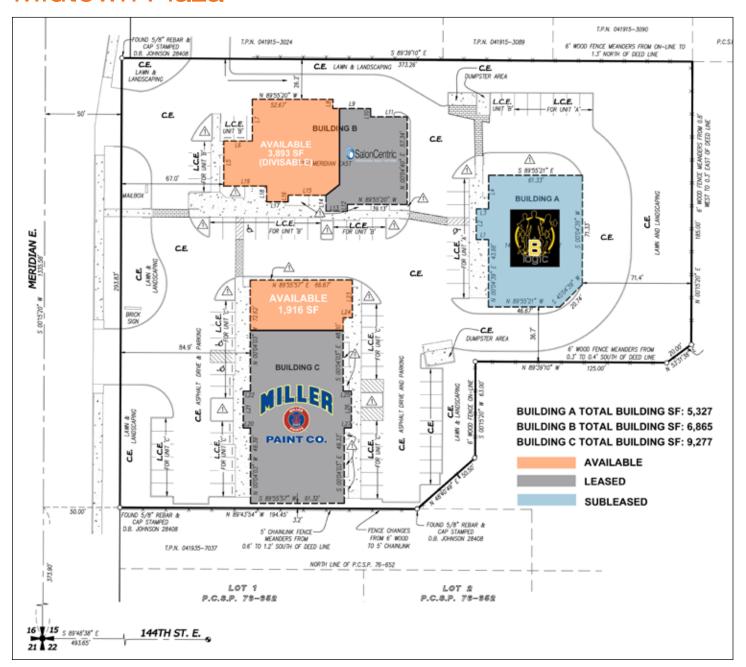

## Midtown Plaza

14201, 14205, and 14207 Meridian East Puyallup, WA 98373

3 building retail investment opportunity with Body Logic, Salon Centric and Miller Paint Co.

Great Meridian (SR 161) frontage

Excellent high quality construction

Multiple access points

34,000+ CPD on Meridian (SR161)

Long term tenants

Monument signage

Price: \$3,950,000.00

7.29% cap rate