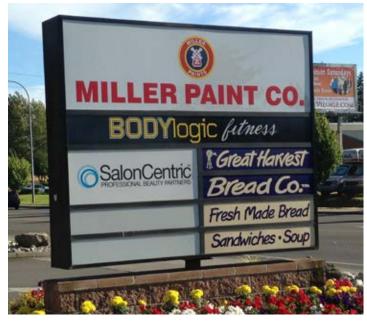

## Midtown Plaza

14201, 14205, and 14207 Meridian East Puyallup, WA 98373

3 building retail investment opportunity with Body Logic, Salon Centric and Miller Paint Co.

Great Meridian (SR 161) frontage

Excellent high quality construction

Multiple access points

34,000+ CPD on Meridian (SR161)

Long term tenants

Monument signage

Price: \$3,950,000.00

7.29% cap rate