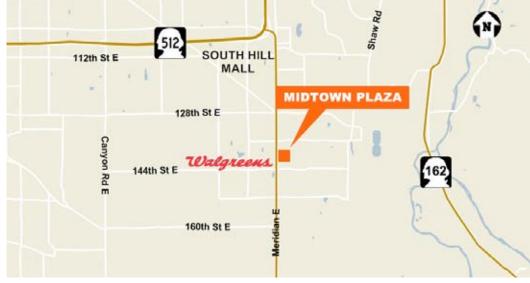

## Midtown Plaza

14201, 14205, and 14207 Meridian East Puyallup, WA 98373

3 building retail investment opportunity with Body Logic, Salon Centric and Miller Paint Co.

Great Meridian (SR 161) frontage

Excellent high quality construction

Multiple access points

34,000+ CPD on Meridian (SR161)

Long term tenants

Monument signage

Price: \$3,950,000.00

7.29% cap rate