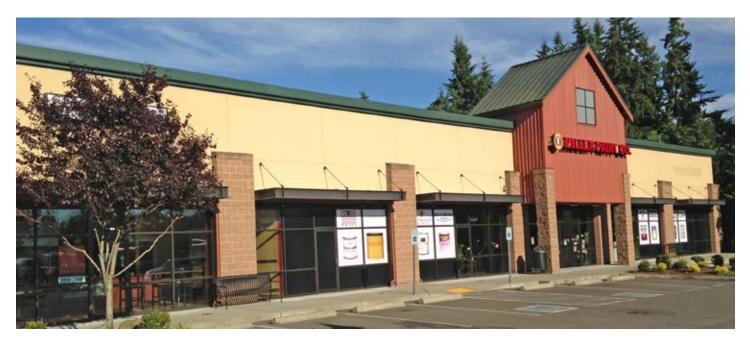

## Midtown Plaza

14201, 14205, and 14207 Meridian East Puyallup, WA 98373

3 building retail investment opportunity with Body Logic, Salon Centric and Miller Paint Co.

Great Meridian (SR 161) frontage

Excellent high quality construction

Multiple access points

34,000+ CPD on Meridian (SR161)

Long term tenants

Monument signage

Price: \$3,950,000.00

7.29% cap rate