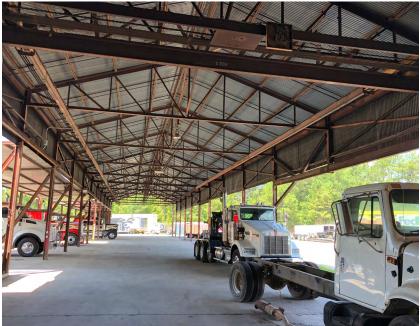

## FOR LEASE OR SALE

- 6 Acre Lot
- 28,000 SF Warehouse and 2,000 SF Office
- Ample Parking Available
- 19' Ceiling Height
- Easy Access to Charleston Hwy, I-77 and I-26
- LEASE RATE: \$8,000/month
- SALES PRICE: \$950,000
- Owner financing or trade