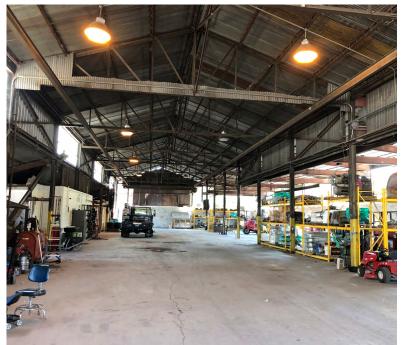

## FOR LEASE OR SALE

- 6 Acre Lot
- 28,000 SF Warehouse and 2,000 SF Office
- Ample Parking Available
- 19' Ceiling Height
- Easy Access to Charleston Hwy, I-77 and I-26
- LEASE RATE: \$8,000/month
- SALES PRICE: \$950,000
- Owner financing or trade