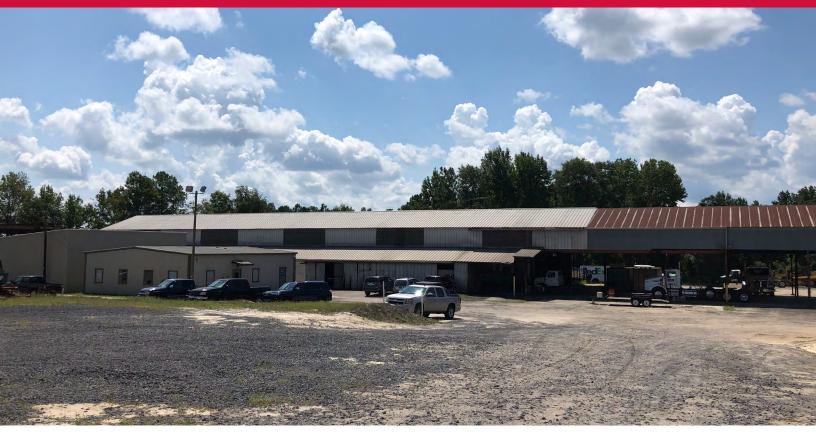

## 1540 PINE RIDGE DRIVE

West Columbia, South Carolina

## FOR LEASE OR SALE

- 6 Acre Lot
- 28,000 SF Warehouse and 2,000 SF Office
- Ample Parking Available
- 19' Ceiling Height
- Easy Access to Charleston Hwy, I-77 and I-26
- LEASE RATE: \$8,000/month
- SALES PRICE: \$950,000
- Owner financing or trade