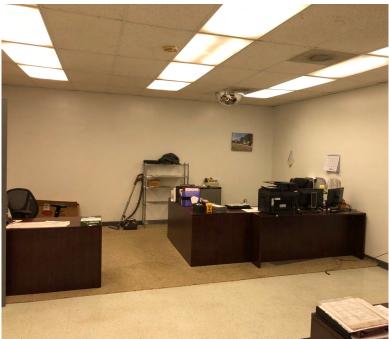

## FOR LEASE OR SALE

- 6 Acre Lot
- 28,000 SF Warehouse and 2,000 SF Office
- Ample Parking Available
- 19' Ceiling Height
- Easy Access to Charleston Hwy, I-77 and I-26
- LEASE RATE: \$8,000/month
- SALES PRICE: \$950,000
- Owner financing or trade