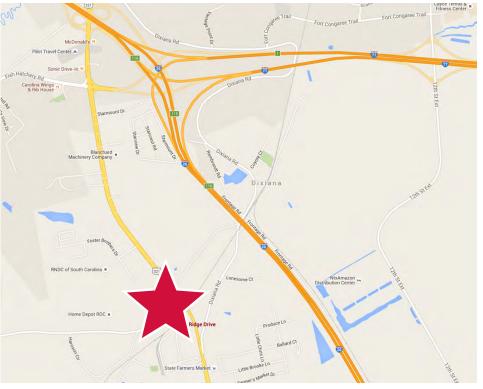

## 1540 PINE RIDGE DRIVE

West Columbia, South Carolina

## FOR LEASE OR SALE

- 6 Acre Lot
- 28,000 SF Warehouse and 2,000 SF Office
- Ample Parking Available
- 19' Ceiling Height
- Easy Access to Charleston Hwy, I-77 and I-26
- LEASE RATE: \$8,000/month
- SALES PRICE: \$950,000
- Owner financing or trade