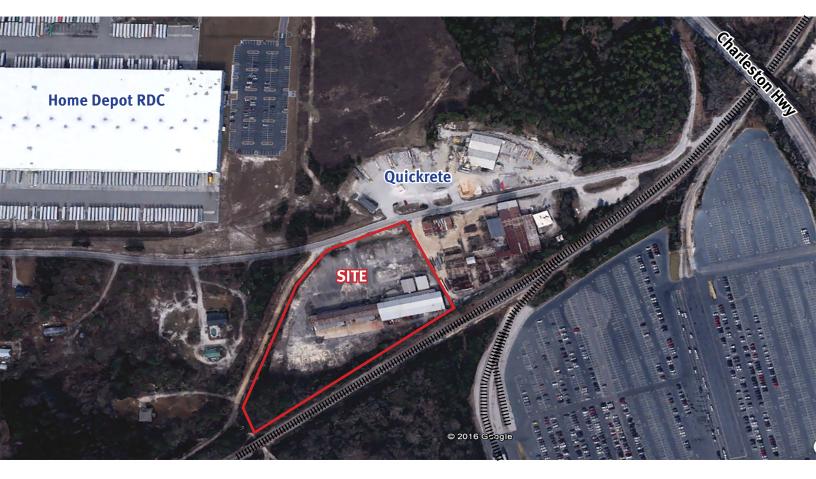

## 1540 PINE RIDGE DRIVE

West Columbia, South Carolina

## FOR LEASE OR SALE

- 6 Acre Lot
- 28,000 SF Warehouse and 2,000 SF Office
- Ample Parking Available
- 19' Ceiling Height
- Easy Access to Charleston Hwy, I-77 and I-26
- LEASE RATE: \$8,000/month
- SALES PRICE: \$950,000
- Owner financing or trade