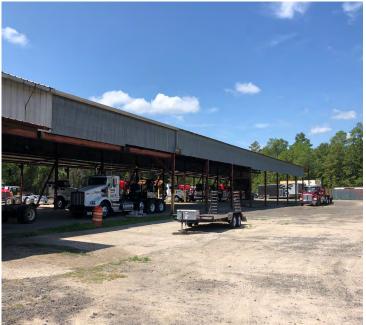

## 1540 PINE RIDGE DRIVE

West Columbia, South Carolina

## FOR LEASE OR SALE

- 6 Acre Lot
- 28,000 SF Warehouse and 2,000 SF Office
- Ample Parking Available
- 19' Ceiling Height
- Easy Access to Charleston Hwy, I-77 and I-26
- LEASE RATE: \$8,000/month
- SALES PRICE: \$950,000
- Owner financing or trade