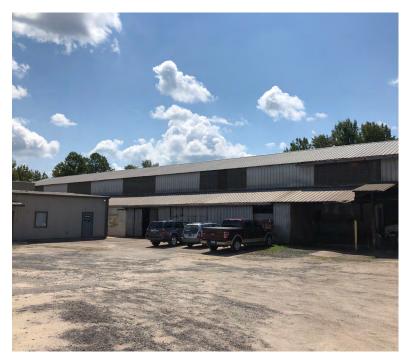

## 1540 PINE RIDGE DRIVE

West Columbia, South Carolina

## FOR LEASE OR SALE

- 6 Acre Lot
- 28,000 SF Warehouse and 2,000 SF Office
- Ample Parking Available
- 19' Ceiling Height
- Easy Access to Charleston Hwy, I-77 and I-26
- LEASE RATE: \$8,000/month
- SALES PRICE: \$950,000
- Owner financing or trade