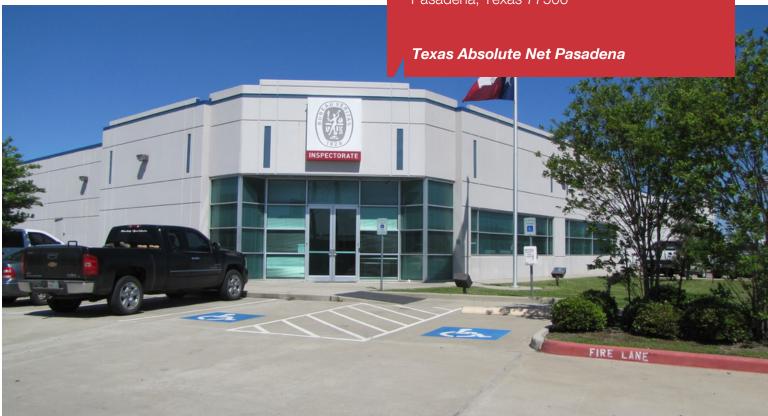

### 141 N Pasadena Blvd.

Pasadena, Texas 77506

#### **PROPERTY & BUILDING FEATURES**

- Single-Tenant Absolute Net Lease NOI \$487,008
- Credit Tenant
- Tenant is a Subsidiary of a Multi-Billion Dollar Multinational Company with 188 Years in Business
- Tiltwall Construction
- Highly Specialized Lab Space with Extremely High Replacement Cost
- Adjacent 2 Acres with 3,200 SF Building Owned by Tenant

#### PROPERTY LOCATION

141 N Pasadena Blvd. is located a few miles southeast of downtown Houston, off of Highway 225 in the City of Pasadena.

SALE PRICE: \$6,050,000 CAP BATE: 8.05%