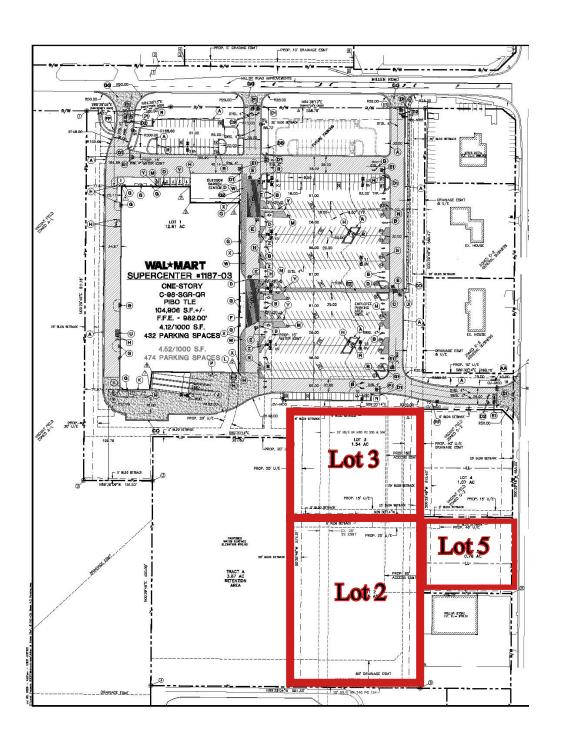

## 2200 N State Street Iola, Kansas

- Lot 2 | 2.45± Acres
- Lot 3 | 1.54± Acres
- Lot 5 | 0.76± Acres
- C-2 General Business
- Anchored by Walmart
- Office, retail or restaurant uses

 Demographics
 3 Miles
 5 Miles
 10 Miles