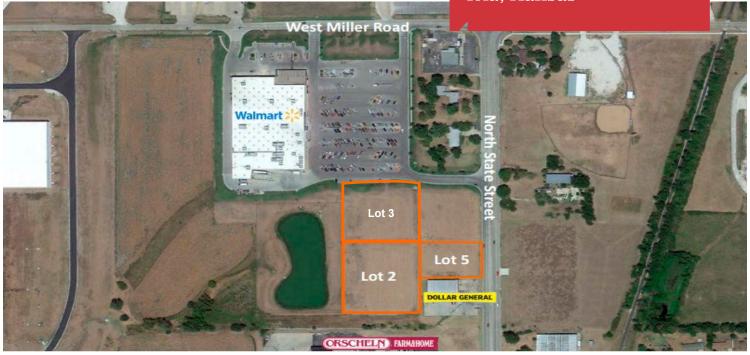

## 2200 N State Street Iola, Kansas

- Lot 2 | 2.45± Acres
- Lot 3 | 1.54± Acres
- Lot 5 | 0.76± Acres
- C-2 General Business
- Anchored by Walmart
- Office, retail or restaurant uses

 Demographics
 3 Miles
 5 Miles
 10 Miles