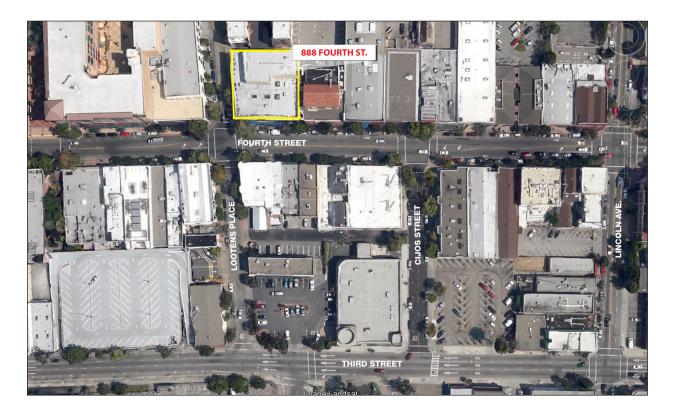

### 888 Fourth Street, San Rafael, CA 94901

#### **Location Description:**

Located in the heart of downtown San Rafael on Fourth Street between Lootens Place and Lincoln Ave. Close to restaurants and services. Easy access to Hwy. 101.

888 Fourth Street, San Rafael, CA 94901

Click here to View in Google Maps

No warranty or representation, express or implied, is made as to the accuracy of the information contained herein, and same is submitted subject to errors, omissions, change of price, rental or other conditions, withdrawal without notice, and to any special listing conditions imposed by our principals. The prospective purchaser/lessee should independently verify all information.