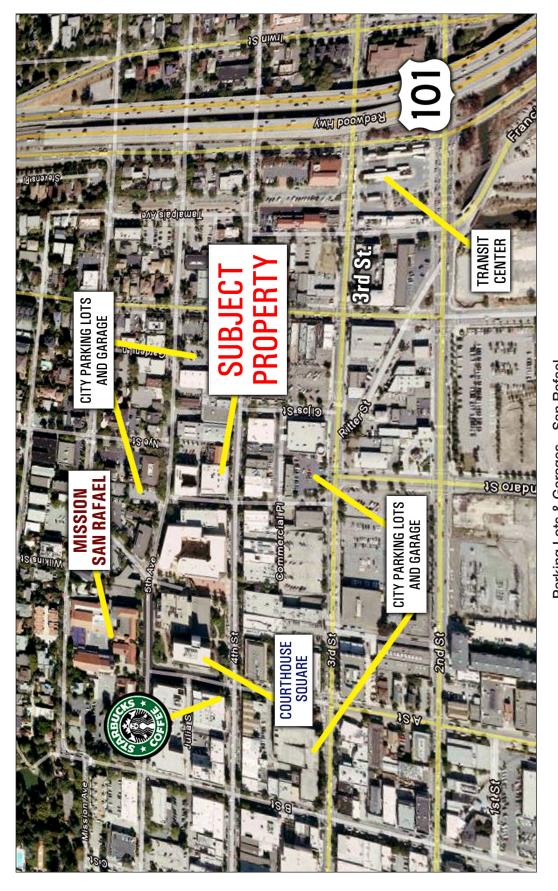

888 Fourth Street, San Rafael, CA 94901

Parking Lots & Garages - San Rafael

No warranty or representation, express or implied, is made as to the accuracy of the information contained herein, and same is submitted subject to errors, omissions, change of price, rental or other conditions, withdrawal without notice, and to any special listing conditions imposed by our principals. The prospective purchaser/lessee should independently verify all information.