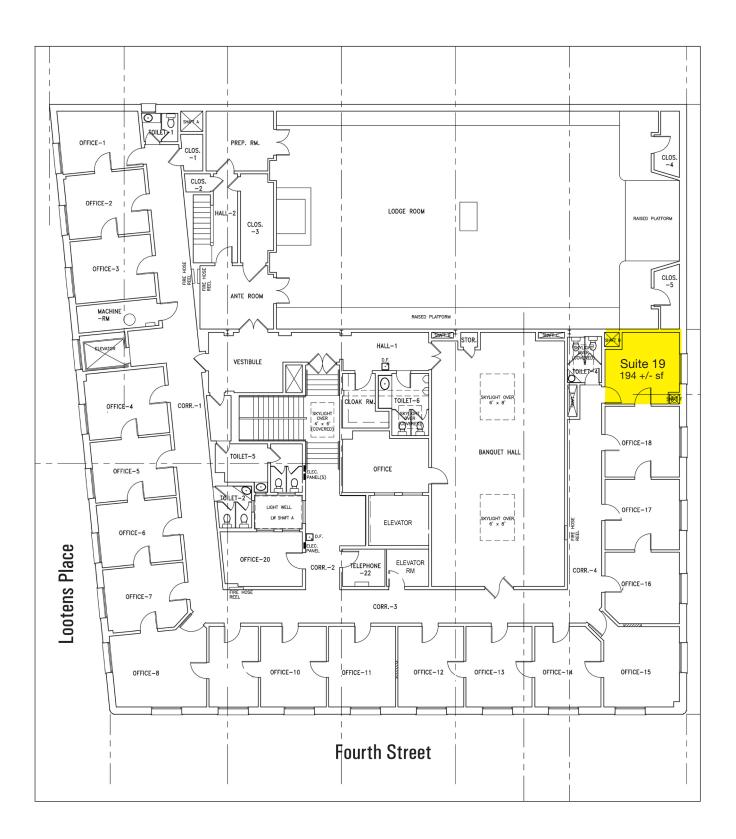

### **Offering Summary**

| Available Sq. Ft.:                         | 194 +/- sf    |  |
|--------------------------------------------|---------------|--|
| Initial Base Rent:                         | \$495/ mo.    |  |
| Lease Type:                                | *Full Service |  |
| Min. Lease Term:                           | 6 Months      |  |
| Date Space Available:                      | Now           |  |
| *Includes Gas, Electric & Light Janitorial |               |  |

#### Total Available Square Feet:

| Suite No. | Sq. Ft.         | Rent/ mo. | Available |
|-----------|-----------------|-----------|-----------|
| Suite 19  | 194 +/- sq. ft. | \$495     | Now       |