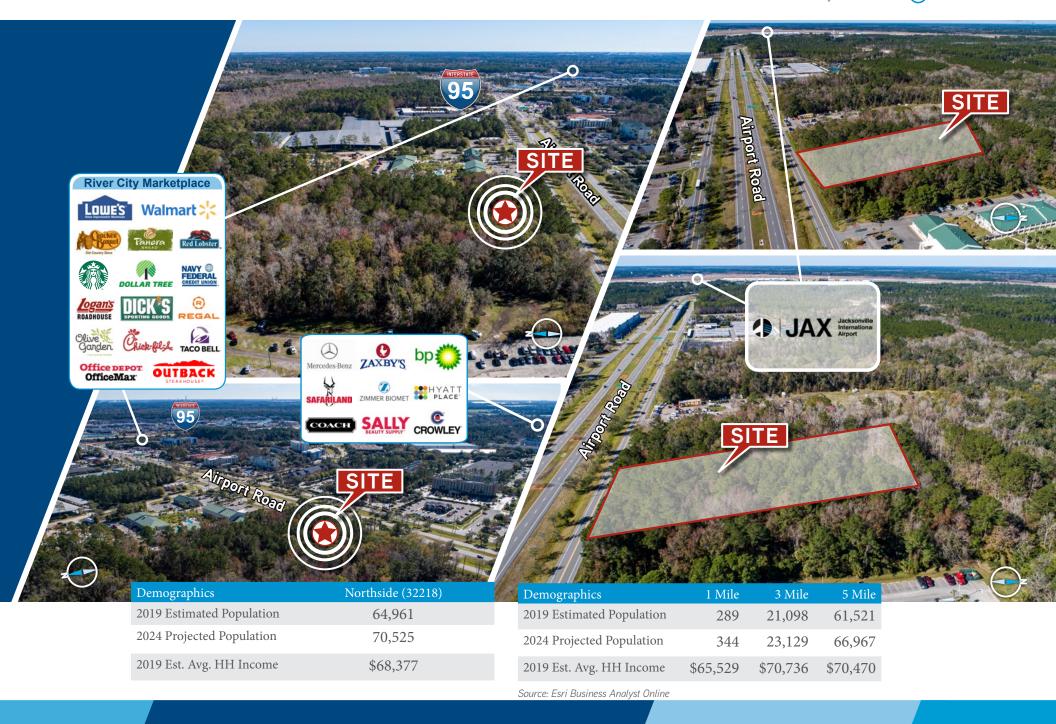

LESS THAN 2 MILES TO JIA

## 2.47± acres on Airport Road

Retail development opportunity near Jacksonville International Airport, with an average 600,000 monthly departures and arrivals.

\$595,000 ASKING PRICE

Senior Executive Director +1 904 861 1111 robert.selton@colliers.com

## THE PROPERTY

- > 2.47± AC retail parcel available two miles from the Jacksonville International Airport
- Nearby retailers include Denny's Zaxby's restaurant, Hilton Garden Inn, Hyatt and Crowne Plaza
- > Ideal location to develop a hotel property or restaurant

- > 200' frontage along Airport Road
- > Zoning: CCG-1
- > Located less than a mile from I-95
- > Asking Price: \$595,000

Source: Florida Department of Transportation (FDOT)

Senior Executive Director +1 904 861 1111 robert.selton@colliers.com