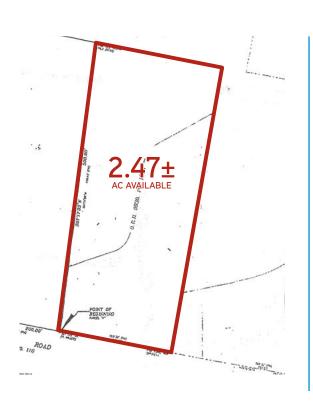

## THE PROPERTY

- > 2.47± AC retail parcel available two miles from the Jacksonville International Airport
- Nearby retailers include Denny's Zaxby's restaurant, Hilton Garden Inn, Hyatt and Crowne Plaza
- > Ideal location to develop a hotel property or restaurant

- > 200' frontage along Airport Road
- > Zoning: CCG-1
- > Located less than a mile from I-95
- > Asking Price: \$595,000

Source: Florida Department of Transportation (FDOT)

Senior Executive Director +1 904 861 1111 robert.selton@colliers.com