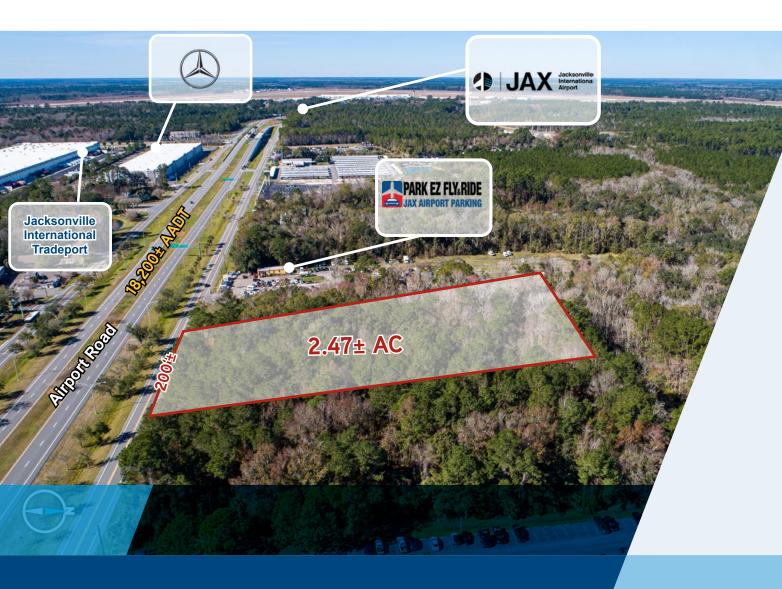

## 2.47± acres on Airport Road

Retail development opportunity near Jacksonville International Airport, with an average 600,000 monthly departures and arrivals.

\$595,000 ASKING PRICE

Senior Executive Director +1 904 861 1111 robert.selton@colliers.com

## THE PROPERTY

- > 2.47± AC retail parcel available two miles from the Jacksonville International Airport
- Nearby retailers include Denny's Zaxby's restaurant, Hilton Garden Inn, Hyatt and Crowne Plaza
- > Ideal location to develop a hotel property or restaurant

- > 200' frontage along Airport Road
- > Zoning: CCG-1
- > Located less than a mile from I-95
- > Asking Price: \$595,000

Source: Florida Department of Transportation (FDOT)

Senior Executive Director +1 904 861 1111 robert.selton@colliers.com