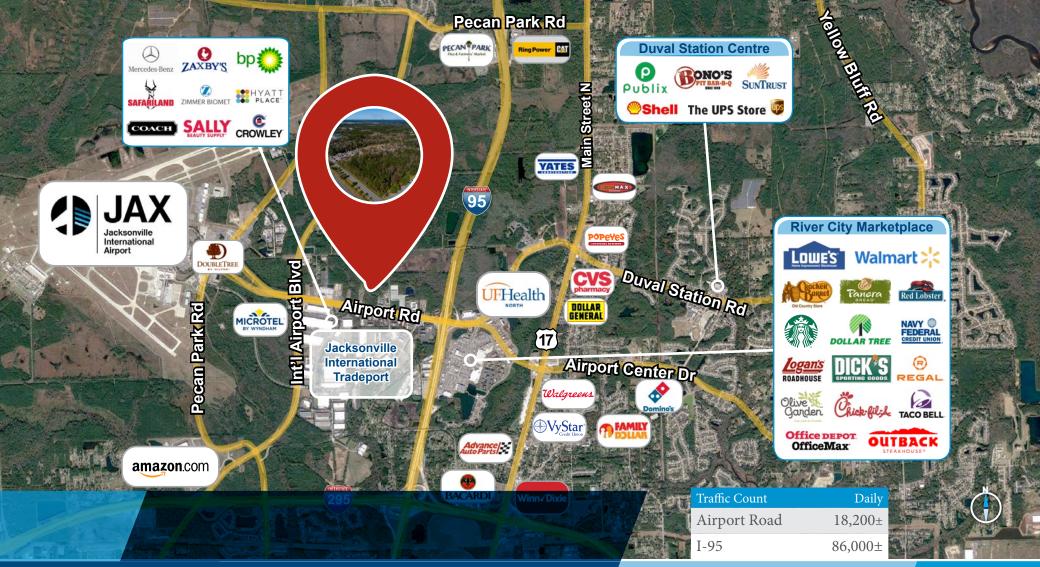

LESS THAN 2 MILES TO JIA

## 2.47± acres on Airport Road

Retail development opportunity near Jacksonville International Airport, with an average 600,000 monthly departures and arrivals.

\$595,000 ASKING PRICE

Senior Executive Director +1 904 861 1111 robert.selton@colliers.com

## THE PROPERTY

- > 2.47± AC retail parcel available two miles from the Jacksonville International Airport
- Nearby retailers include Denny's Zaxby's restaurant, Hilton Garden Inn, Hyatt and Crowne Plaza
- > Ideal location to develop a hotel property or restaurant

- > 200' frontage along Airport Road
- > Zoning: CCG-1
- > Located less than a mile from I-95
- > Asking Price: \$595,000

Source: Florida Department of Transportation (FDOT)

Senior Executive Director +1 904 861 1111 robert.selton@colliers.com