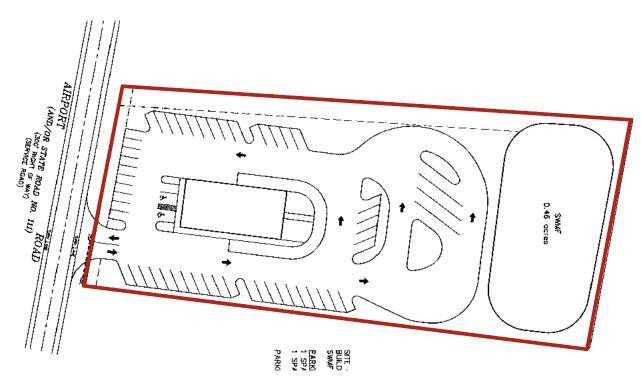

## **PROPOSED LAND USE**

## THE PROPERTY

- > 2.47± AC retail parcel available two miles from the Jacksonville International Airport
- Nearby retailers include Denny's Zaxby's restaurant, Hilton Garden Inn, Hyatt and Crowne Plaza
- > Ideal location to develop a hotel property or restaurant