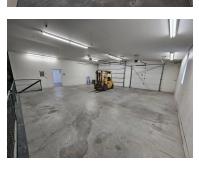

This spacious facility boasts six bay doors, each equipped with automatic door openers for maximum convenience. Safety and security are paramount, as the space is fully wired for a comprehensive security system. Stand-alone air conditioner and electric heat throughout.

### **Building Description**

Welcome to our exceptional commercial shop available for rent! In this unique arrangement, we are currently renting the space from the owner, and will become the ones subletting it to the next tenant who rents the entire space. We have already paid the security deposit to the owner, making the process even smoother for you.