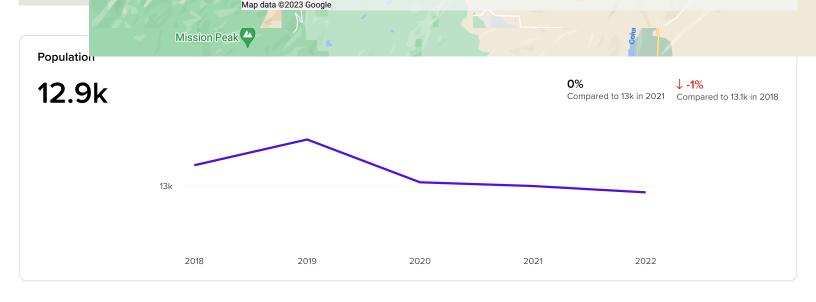

# **Demographic Insights**

| Number of Employees |  |  |
|---------------------|--|--|
| 86.4k               |  |  |
|                     |  |  |
|                     |  |  |
|                     |  |  |
|                     |  |  |