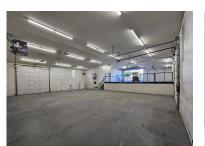

This spacious facility boasts six bay doors, each equipped with automatic door openers for maximum convenience. Safety and security are paramount, as the space is fully wired for a comprehensive security system. Stand-alone air conditioner and electric heat throughout.

### **Building Description**

Welcome to our exceptional commercial shop available for rent! In this unique arrangement, we are currently renting the space from the owner, and will become the ones subletting it to the next tenant who rents the entire space. We have already paid the security deposit to the owner, making the process even smoother for you.