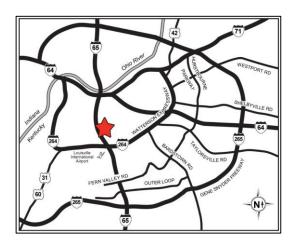

## **PROPERTY FEATURES**

- Up to 5,000 SF available
- Easy access to I-65, Eastern Parkway, Churchill Downs, University of Louisville, and the Kentucky Fair & Exposition Center
- · Great visibility along Crittenden Drive
- Ample parking
- Zoned C1 & R6