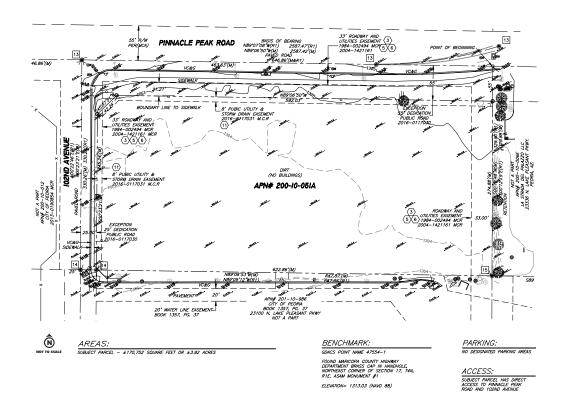

#### **PROPERTY INFORMATION**

+ Parcel Size:  $\pm 170,745$  SF ( $\pm 3.92$  acres)

+ Parcel Number: 200-10-051A (Maricopa County)

+ Zoning: PAD

+ All utilities are stubbed to the lot line, development ready

#### **ALTA LAND SURVEY**

© 2019 CBRE, Inc. All rights reserved. This information has been obtained from sources believed reliable, but has not been verified for accuracy or completeness. You should conduct a careful, independent investigation of the property and verify all information. Any reliance on this information is solely at your own risk. Photos herein are the property of their respective owners and use of these images without the express written consent of the owner is prohibited. CBRE and the CBRE logo are service marks of CBRE, Inc. Photos herein are the property of their respective owners. Use of these images without the express written consent of the owner is prohibited. All other marks displayed on this document are the property of their respective owners.