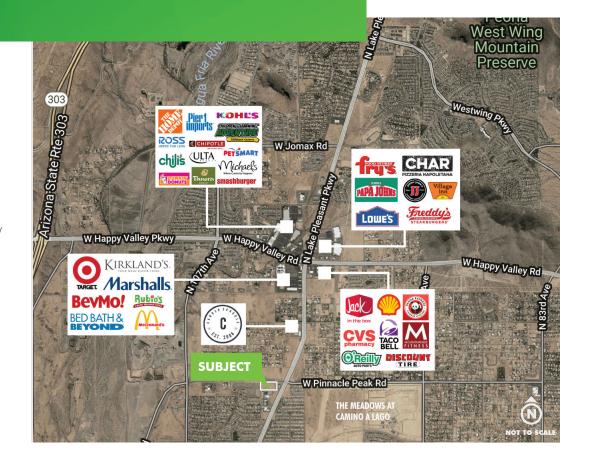

+ High traffic counts along Lake Pleasant Parkway

+ New growth area

+ Site adjacent to new Peoria Police and Fire Stations

# ±3.92 ACRES OF LAND FOR SALE

# W/SWC LAKE PLEASANT PARKWAY & PINNACLE PEAK ROAD

| 2018 DEMOGRAPHICS         | 1 Mi.     | 3 Mi.     | 5 Mi.    |
|---------------------------|-----------|-----------|----------|
| Estimated Population      | 6,253     | 60,372    | 162,767  |
| 2023 Projected Population | 7,020     | 67,068    | 176,758  |
| Average Household Income  | \$114,805 | \$101,503 | \$91,059 |
| Estimated Median Age      | 34.7      | 41.5      | 48.3     |