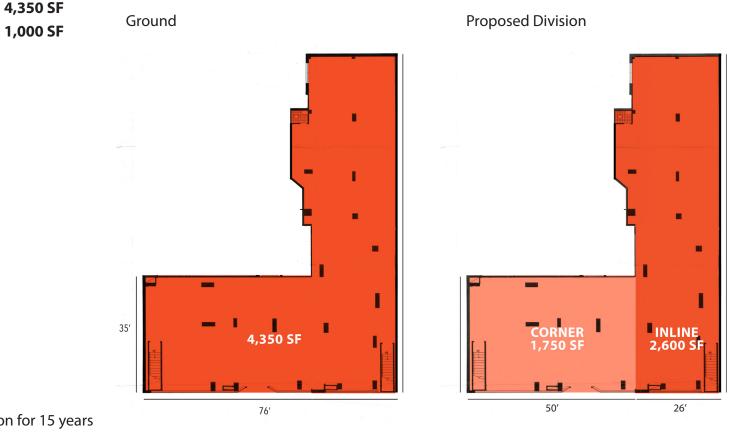

#### SIZE

**Ground Floor** Lower Level Space can be divided

#### **FRONTAGE**

76' on 3rd Avenue