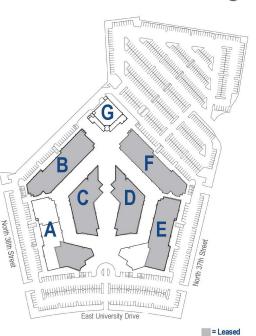

#### **AVAILABLE SPACE**

| BUILDING | A |  |  |  |  |  |  |  |  |  |  |  |  | 1 | 17 | ,3 | 39 | ) | SF |   |
|----------|---|--|--|--|--|--|--|--|--|--|--|--|--|---|----|----|----|---|----|---|
| BUILDING | E |  |  |  |  |  |  |  |  |  |  |  |  |   | 6  | ,4 | 44 | ŀ | SF | ! |
| BUILDING | G |  |  |  |  |  |  |  |  |  |  |  |  |   | 9, | 2  | 59 | 5 | SF |   |

| TOTAL         | 33    | ,042 SF |
|---------------|-------|---------|
| SITE          | 14.93 | 3 ACRES |
| PARKING RATIO |       | 6/1,000 |