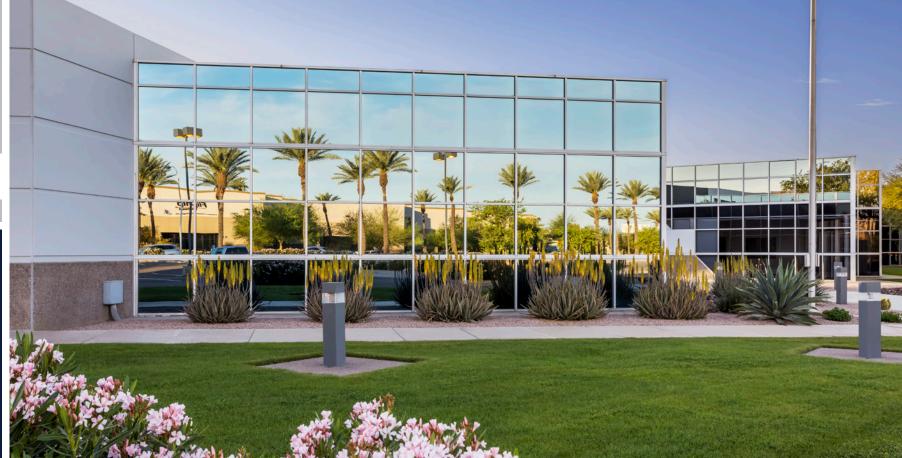

#### **PROPERTY HIGHLIGHTS**

- CLASS "A" LOW-RISE MULTI-TENANT OFFICE PARK
- 33,042 SF AVAILABLE
- DIVISIBLE TO 6,444 SF
- MONUMENT SIGNAGE OPPORTUNITIES
- ABUNDANT SURFACE PARKING: 6/1,000
- IMMEDIATE ACCESS TO THE I-10 AND STATE ROUTE
  143
- 5 MINUTES TO PHOENIX SKY HARBOR INTERNATIONAL AIRPORT
- NUMEROUS HOTELS AND RESTAURANTS WITHIN CLOSE PROXIMITY
- 14.93 ACRES LOCATED WITHIN SOUTHBANK BUSINESS PARK, A MASTER PLANNED BUSINESS DEVELOPMENT
- CORPORATE CAMPUS ENVIRONMENT WITH GREEN SPACES AND COURTYARDS