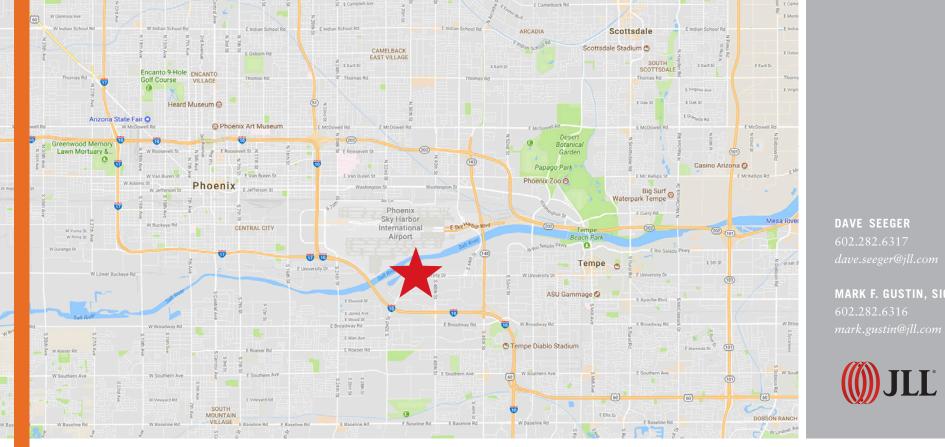

### 3600 E. UNIVERSITY DRIVE

Phoenix, Arizona

#### **PROPERTY HIGHLIGHTS**

- CLASS "A" LOW-RISE MULTI-TENANT OFFICE PARK
- 33,042 SF AVAILABLE
- DIVISIBLE TO 6,444 SF
- MONUMENT SIGNAGE OPPORTUNITIES
- ABUNDANT SURFACE PARKING: 6/1,000
- IMMEDIATE ACCESS TO THE I-10 AND STATE ROUTE
  143
- 5 MINUTES TO PHOENIX SKY HARBOR INTERNATIONAL AIRPORT
- NUMEROUS HOTELS AND RESTAURANTS WITHIN CLOSE PROXIMITY
- 14.93 ACRES LOCATED WITHIN SOUTHBANK BUSINESS PARK, A MASTER PLANNED BUSINESS DEVELOPMENT
- CORPORATE CAMPUS ENVIRONMENT WITH GREEN SPACES AND COURTYARDS