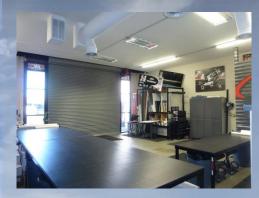

## FOR SALE – Stand-Alone Industrial Building 458 Auzerais Avenue, San Jose

**Kitchen Area** 

100% HVAC

2 Remodeled bathrooms

Washer/dryer hookups

Plug - n - play office

**Mezzanine Storage** 

YAK.

- Lot Size: 6,256 SF
- APN: 264-21-003
- Fully renovated in 2015
- Fenced/Gated Parking
- Easy access to 87/280
- Electric Roll Up Door
- Within 1 mile of proposed Google Campus
- Walking distance to Downtown SJ and Diridon Station