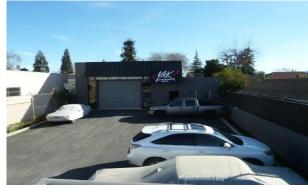

## FOR SALE – Stand-Alone Industrial Building 458 Auzerais Avenue, San Jose

**Kitchen Area** 

100% HVAC

2 Remodeled bathrooms

Washer/dryer hookups

Plug - n - play office

**Mezzanine Storage** 

YAK.

- Lot Size: 6,256 SF
- APN: 264-21-003
- Fully renovated in 2015
- Fenced/Gated Parking
- Easy access to 87/280
- Electric Roll Up Door
- Within 1 mile of proposed Google Campus
- Walking distance to Downtown SJ and Diridon Station