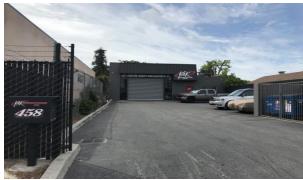

## FOR SALE – Stand-Alone Industrial Building 458 Auzerais Avenue, San Jose

**Kitchen Area** 

100% HVAC

2 Remodeled bathrooms

Washer/dryer hookups

Plug - n - play office

**Mezzanine Storage** 

YAK.

- Lot Size: 6,256 SF
- APN: 264-21-003
- Fully renovated in 2015
- Fenced/Gated Parking
- Easy access to 87/280
- Electric Roll Up Door
- Within 1 mile of proposed Google Campus
- Walking distance to Downtown SJ and Diridon Station