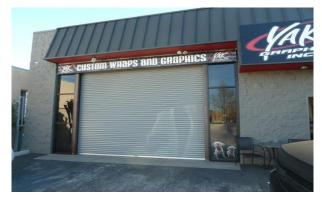

## FOR SALE – Stand-Alone Industrial Building 458 Auzerais Avenue, San Jose

**Kitchen Area** 

100% HVAC

2 Remodeled bathrooms

Washer/dryer hookups

Plug - n - play office

**Mezzanine Storage** 

YAK.

- Lot Size: 6,256 SF
- APN: 264-21-003
- Fully renovated in 2015
- Fenced/Gated Parking
- Easy access to 87/280
- Electric Roll Up Door
- Within 1 mile of proposed Google Campus
- Walking distance to Downtown SJ and Diridon Station