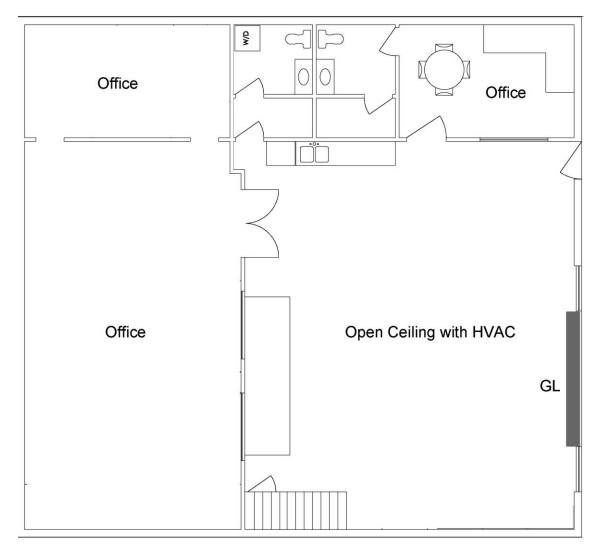

## FOR SALE – Stand-Alone Industrial Building 458 Auzerais Avenue, San Jose

**Kitchen Area** 

100% HVAC

2 Remodeled bathrooms

Washer/dryer hookups

Plug - n - play office

**Mezzanine Storage** 

YAK.

- Lot Size: 6,256 SF
- APN: 264-21-003
- Fully renovated in 2015
- Fenced/Gated Parking
- Easy access to 87/280
- Electric Roll Up Door
- Within 1 mile of proposed Google Campus
- Walking distance to Downtown SJ and Diridon Station