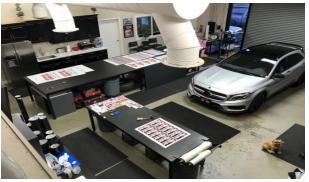

## FOR SALE – Stand-Alone Industrial Building 458 Auzerais Avenue, San Jose

**Kitchen Area** 

100% HVAC

2 Remodeled bathrooms

Washer/dryer hookups

Plug - n - play office

**Mezzanine Storage** 

YAK.

- Lot Size: 6,256 SF
- APN: 264-21-003
- Fully renovated in 2015
- Fenced/Gated Parking
- Easy access to 87/280
- Electric Roll Up Door
- Within 1 mile of proposed Google Campus
- Walking distance to Downtown SJ and Diridon Station