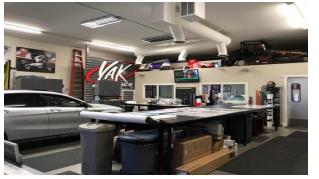

## FOR SALE – Stand-Alone Industrial Building 458 Auzerais Avenue, San Jose

**Kitchen Area** 

100% HVAC

2 Remodeled bathrooms

Washer/dryer hookups

Plug - n - play office

**Mezzanine Storage** 

YAK.

- Lot Size: 6,256 SF
- APN: 264-21-003
- Fully renovated in 2015
- Fenced/Gated Parking
- Easy access to 87/280
- Electric Roll Up Door
- Within 1 mile of proposed Google Campus
- Walking distance to Downtown SJ and Diridon Station