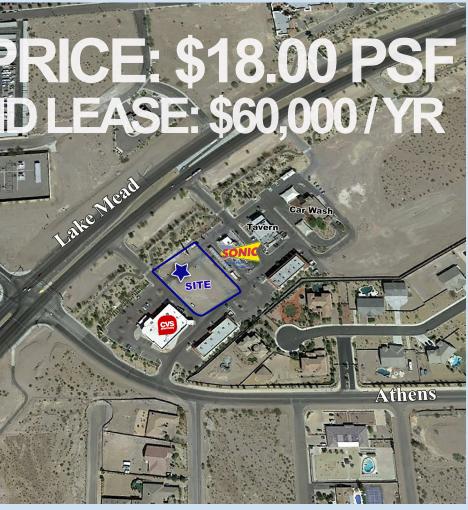

## PAD FOR SALE OR LEASE | RETAIL

E/SEC Lake Mead Pkwy. & Athens Ave., Henderson, NV 89015

- The site offers good cross-traffic as it is situated between between CVS Pharmacy and Sonic Drive-In.
- Pad is fully improved with the exception of paving, lighting & landscape

Land Size +/- 1.19 Acres
Parcel # 160-33-411-007
Zoning Community
Commercial (CC)