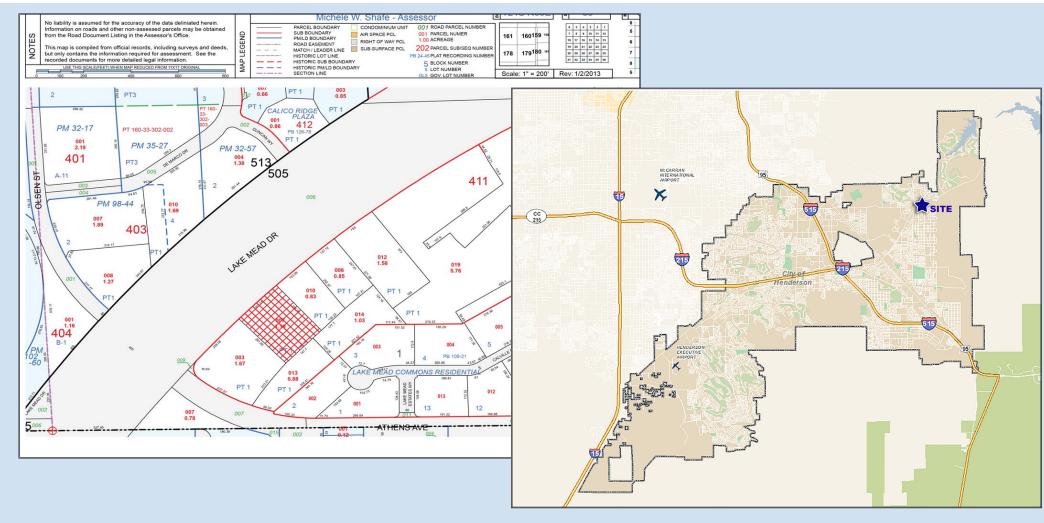

- The site offers good cross-traffic as it is situated between between CVS Pharmacy and Sonic Drive-In.
- Pad is fully improved with the exception of paving, lighting & landscape

Land Size +/- 1.19 Acres
Parcel # 160-33-411-007
Zoning Community
Commercial (CC)