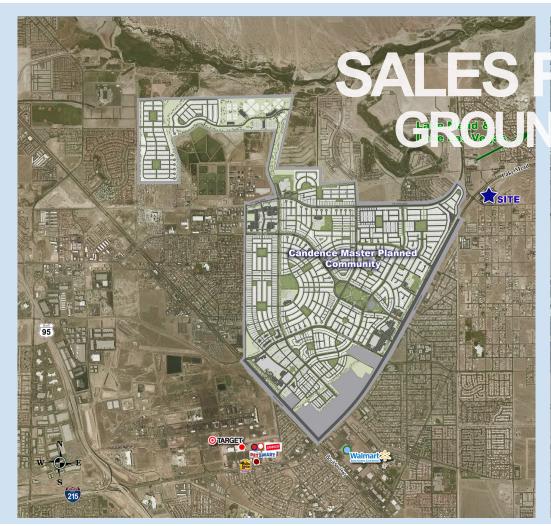

## E/SEC Lake Mead Pkwy. & Athens Ave.

The subject property is a  $\pm$  1.19 acre parcel located east of the southeast corner of Lake Mead Pkwy & Athens Avenue in Henderson, NV. Lake Mead Pkwy is the gateway to both Lake Las Vegas and Lake Mead, and the property is located in close proximity to Cadence, a 2,200 acre master planned community. Cadence is planned to cater to approximately 13,250 residents with 450 acres of open space featuring parks, walking trails and bike trails. Unique features include a 100-acre sports park and the area's only free residential bike-share program.