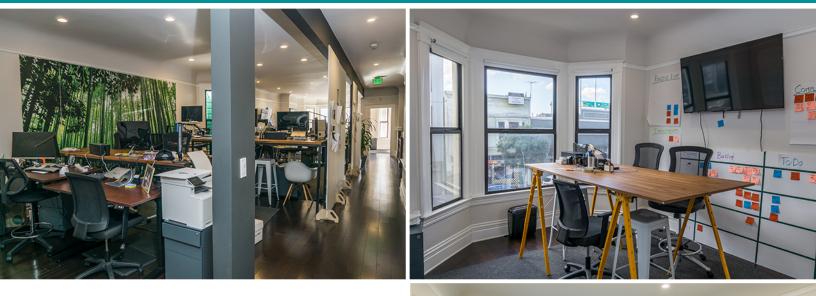

## Newly Renovated Creative Office

# 485-487 3RD STREET

### \$50/sf/yr MG

- Flexible Term, 1-2 Year Term Available
- Full Floor Identities
- 1 Conf. Room, 1 Private Ofc, 1 Phone Room
- Real Hardwood Floors
- New LED Lighting Throughout
- Full Kitchen with Granite Counter Tops and Stainless Steel Appliances
- WebPass and Cat 6 Enabled
- Located near South Park
- Double Pane, Operable Windows
- Deliverable June 2020