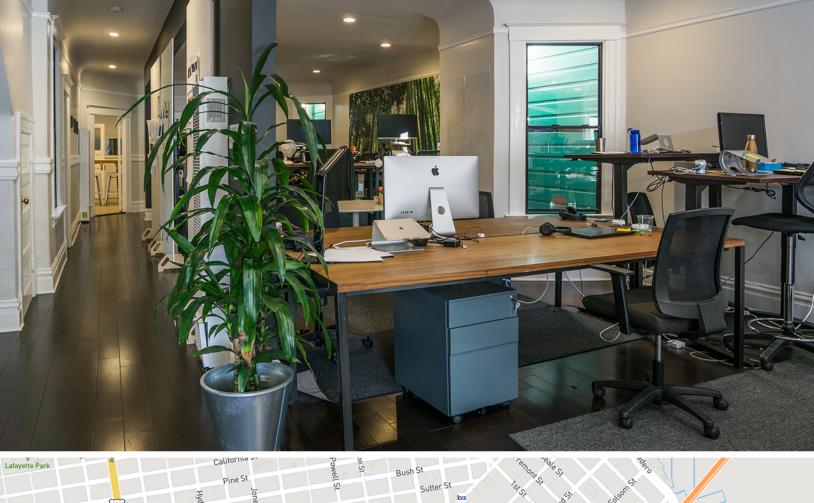

## Newly Renovated Creative Office

# 485-487 3RD STREET

### \$50/sf/yr MG

- Flexible Term, 1-2 Year Term Available
- Full Floor Identities
- 1 Conf. Room, 1 Private Ofc, 1 Phone Room
- Real Hardwood Floors
- New LED Lighting Throughout
- Full Kitchen with Granite Counter Tops and Stainless Steel Appliances
- WebPass and Cat 6 Enabled
- Located near South Park
- Double Pane, Operable Windows
- Deliverable June 2020