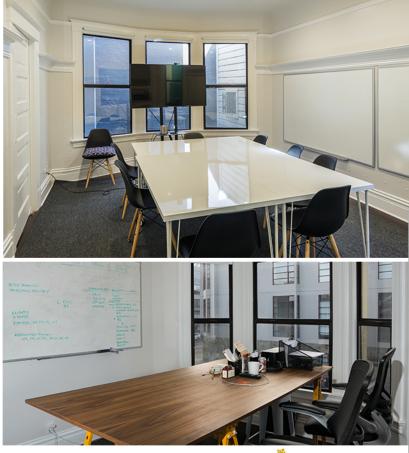

## Newly Renovated Creative Office

# 485-487 3RD STREET

### \$50/sf/yr MG

- Flexible Term, 1-2 Year Term Available
- Full Floor Identities
- 1 Conf. Room, 1 Private Ofc, 1 Phone Room
- Real Hardwood Floors
- New LED Lighting Throughout
- Full Kitchen with Granite Counter Tops and Stainless Steel Appliances
- WebPass and Cat 6 Enabled
- Located near South Park
- Double Pane, Operable Windows
- Deliverable June 2020