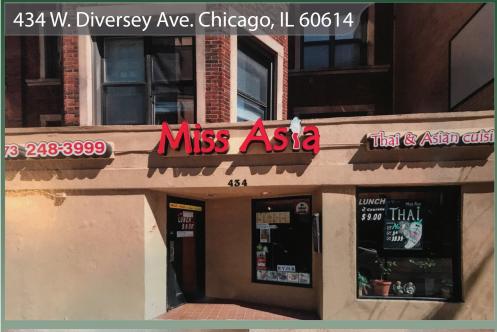

### Miss Asia Cuisine - 434 W. Diversey Ave. Chicago, IL 60614

| Size (Approx.) | +/- 2,600 SF + Room for Sidewalk Cafe |
|----------------|---------------------------------------|
| Rental Rate    | \$3,675 per Month Gross (\$17 PSF)    |
| Price          | \$125,000 (Business)                  |

#### Description

Completely turn-key and longtime popular Asian restaurant. Miss Asia has been offering dining, take-out and delivery services for over 12 years. Includes a large hood and sidewalk cafe. Located in a dense area bordering Lincoln Park and Lakeview neighborhoods, surrounded by residential and office buildings. Good rent and ready for your restaurant!