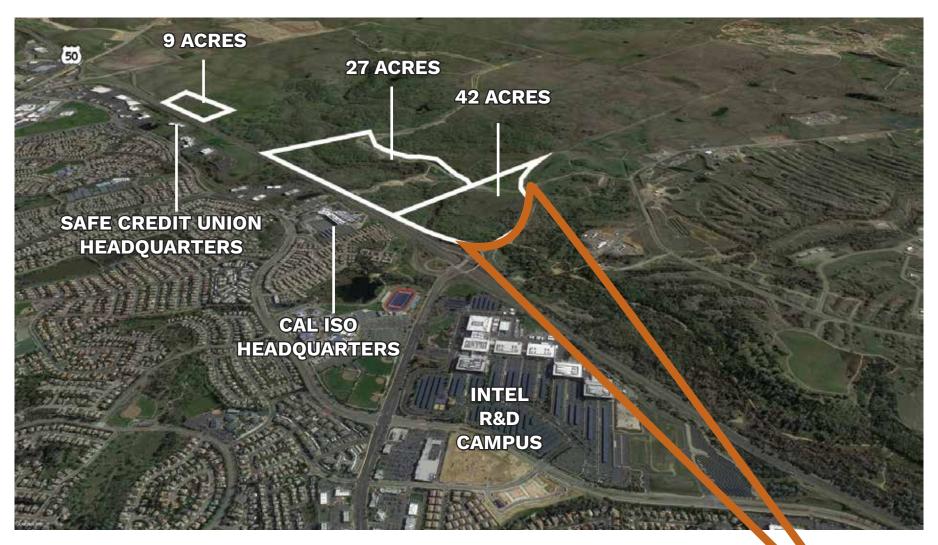

## Folsom Corporate Center West:

- Four separate parcels off the Prairie City Road exit with freeway visibility to Highway 50
- Oak tree studded hills, ponds, and creeks which create a tranquil and unmatched campus setting
- Close adjacency to Intel's ±1.3 million square foot R&D campus with ±6,000 employees
- Combined parcels can accomodate an office campus of approximately 1,000,000 square feet

# FOLSOM RANCH WEST

- +/- 1,000,000 SF Office
- Unparalled Campus Setting

CORPORATE CAMPUS +/- 1 MILLION SF