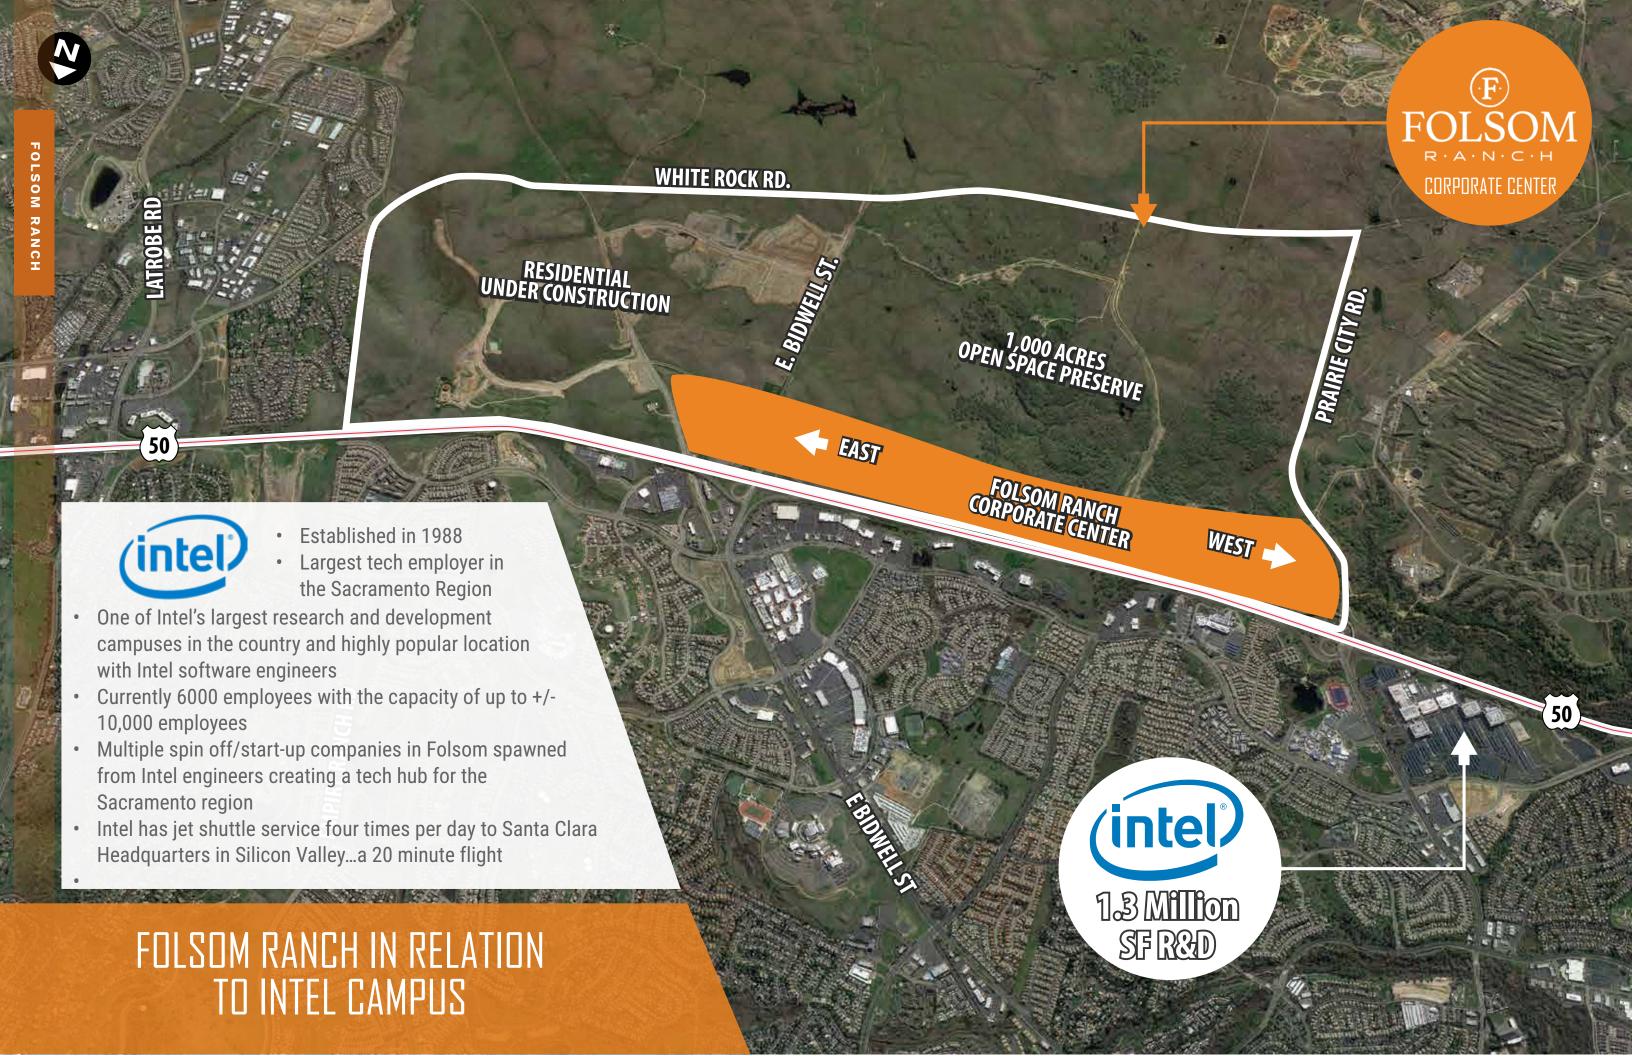

## Folsom Corporate Center West:

- Four separate parcels off the Prairie City Road exit with freeway visibility to Highway 50
- Oak tree studded hills, ponds, and creeks which create a tranquil and unmatched campus setting
- Close adjacency to Intel's ±1.3 million square foot R&D campus with ±6,000 employees
- Combined parcels can accomodate an office campus of approximately 1,000,000 square feet

Of the top 25 technology companies in the region, Folsom leads the list with 5 companies.

These five Folsom companies have employees in excess of 7,100 people. The Highway 50 Corridor is the Technology Corridor of the region with eight companies and more than 8,300 employees.

Folsom companies making the Top 25 Technology Companies (ranked by employees) list are:

**Intel Corporation** 

Established: 1988 Employees: 6,000

**Micron Technology** 

Established: 1978 Employees: 425

**PowerSchool Group** 