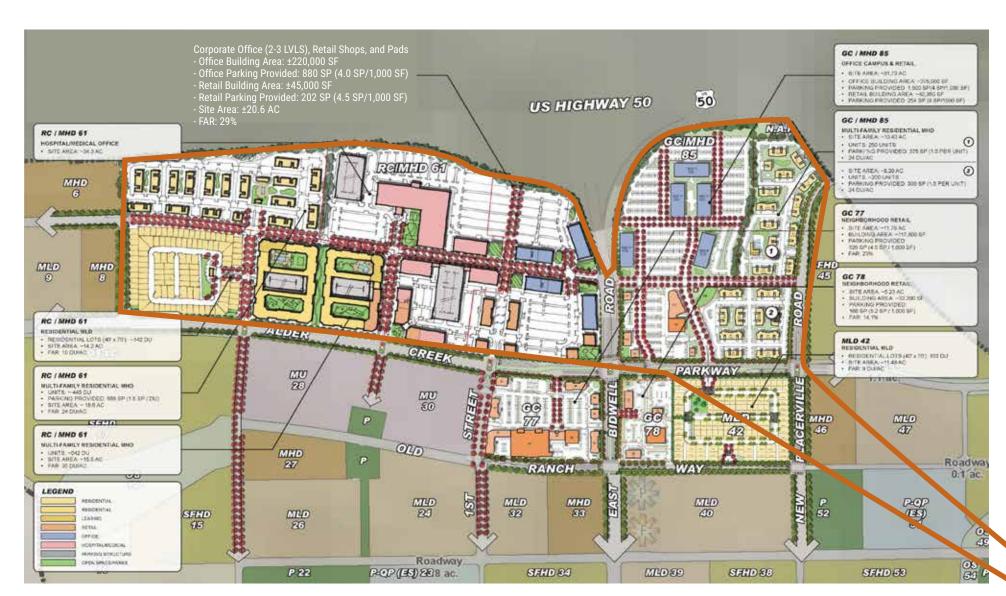

# CORPORATE CENTER

Folsom Ranch Corporate Center is one of the Sacramento Region's crown jewel commercial development opportunities. This ±240 acre site has 2 miles of freeway frontage on the south side of Highway 50, which can accommodate approximately ±2.5 million square feet of mixed-use commercial space.

This exceptionally well-located land is bordered by two major interchanges – East Bidwell to the east and Prairie City Road to the west and offers a multitude of mixed-use scenarios including:

- Office - Senior Housing

Medical
Retail
Hotel
Schools
Residential
Hotels

- Multifamily

Folsom Ranch Corporate Center is comprised of two distinct areas along the south side of Highway 50:

## Folsom Corporate Center East:

- Two large parcels off the East Bidwell exit comprised of approximately ±50 and ±100 acres, respectively
- · Located directly across Highway 50 from major retail, hotels, restaurants, and other retail support services
- Highly visible in prairie-style, rolling grassy hills topography
- Close proximity to future Folsom Ranch Town Center

## Folsom Corporate Center West:

- Four separate parcels off the Prairie City Road exit with freeway visibility to Highway 50
- Oak tree studded hills, ponds, and creeks which create a tranquil and unmatched campus setting
- Close adjacency to Intel's ±1.3 million square foot R&D campus with ±6,000 employees
- Combined parcels can accomodate an office campus of approximately 1,000,000 square feet

# CONCEPTUAL DEVELOPMENT PLAN

- Office
- Retail
- Medical/Hospital
- Multi-Family