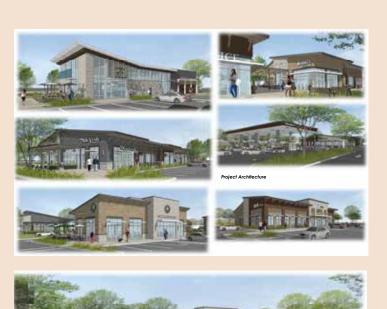

t





Life Time Athletic Folsom 5 min / 2 Miles



El Dorado Hills Town Center > 6 min / 3.5 Miles



Palladio (Outdoor Lifestyle Mall)
> 4 min / 1.2 Miles



Folsom Lake College 5 min / 2 Miles



Historic Downtown Folsom > 10 min / 4.9 Miles



Folsom Lake > 14 min / 12 Miles



Lake Tahoe > 1 hour / 60 Miles









# FOLSOM RANCH WEST

- +/- 1,000,000 SF Office
- Unparalled Campus Setting

CORPORATE CAMPUS +/- 1 MILLION SF









# CONCEPTUAL DEVELOPMENT PLAN

- Office
- Retail
- Medical/Hospital
- Multi-Family

# FOLSOM RANCH EAST







# TOWN CENTER

- Vibrant Town Village in core of Folsom Ranch
- Shops, Retail
- Central Park Area

# FOLSOM RANCH EAST









# CONCEPTUAL DEVELOPMENT DESIGNS

# RETAIL AT FOLSOM RANCH CORPORATE CENTER



CORPORATE CENTER



MATERIALS EXAMPLES





# CONCEPTUAL DEVELOPMENT DESIGNS





## **CORPORATE CENTER**









### **PALLADIO AT BROADSTONE** SHOPPING/SERVICE LensCrafters White House Black Market AT & T Maribou Spa & Salon Whole Foods Market Amazing Lash Studio Mas Taco Bar Apricot Lane Boutique Massage Heights **RESTAURANTS** M·A·C Cosmetics BI Design Back Bistro Nail Palazzo Bag King Blue Nami Creative Sushi Bank of America Nordstrom Rack Brisas Do Sul Churrascaria **COURTYARD BY** Barnes & Noble Booksellers PINK Buckhorn BBQ **MARRIOTT** Barnes & Noble Kitchen Painted Chicago Fire Pizza Benicia Dancewear Palladio 16 Cinemas SACRAMENTO Chocolate Architect Palladio Luxe Cinema Button Up Boutique **FOLSOM** Grist Beer Hall **RESIDENCE INN** Charlotte Russe Phenix Salon Suites Jake's Desserts **BY MARRIOTT** Charming Charlie