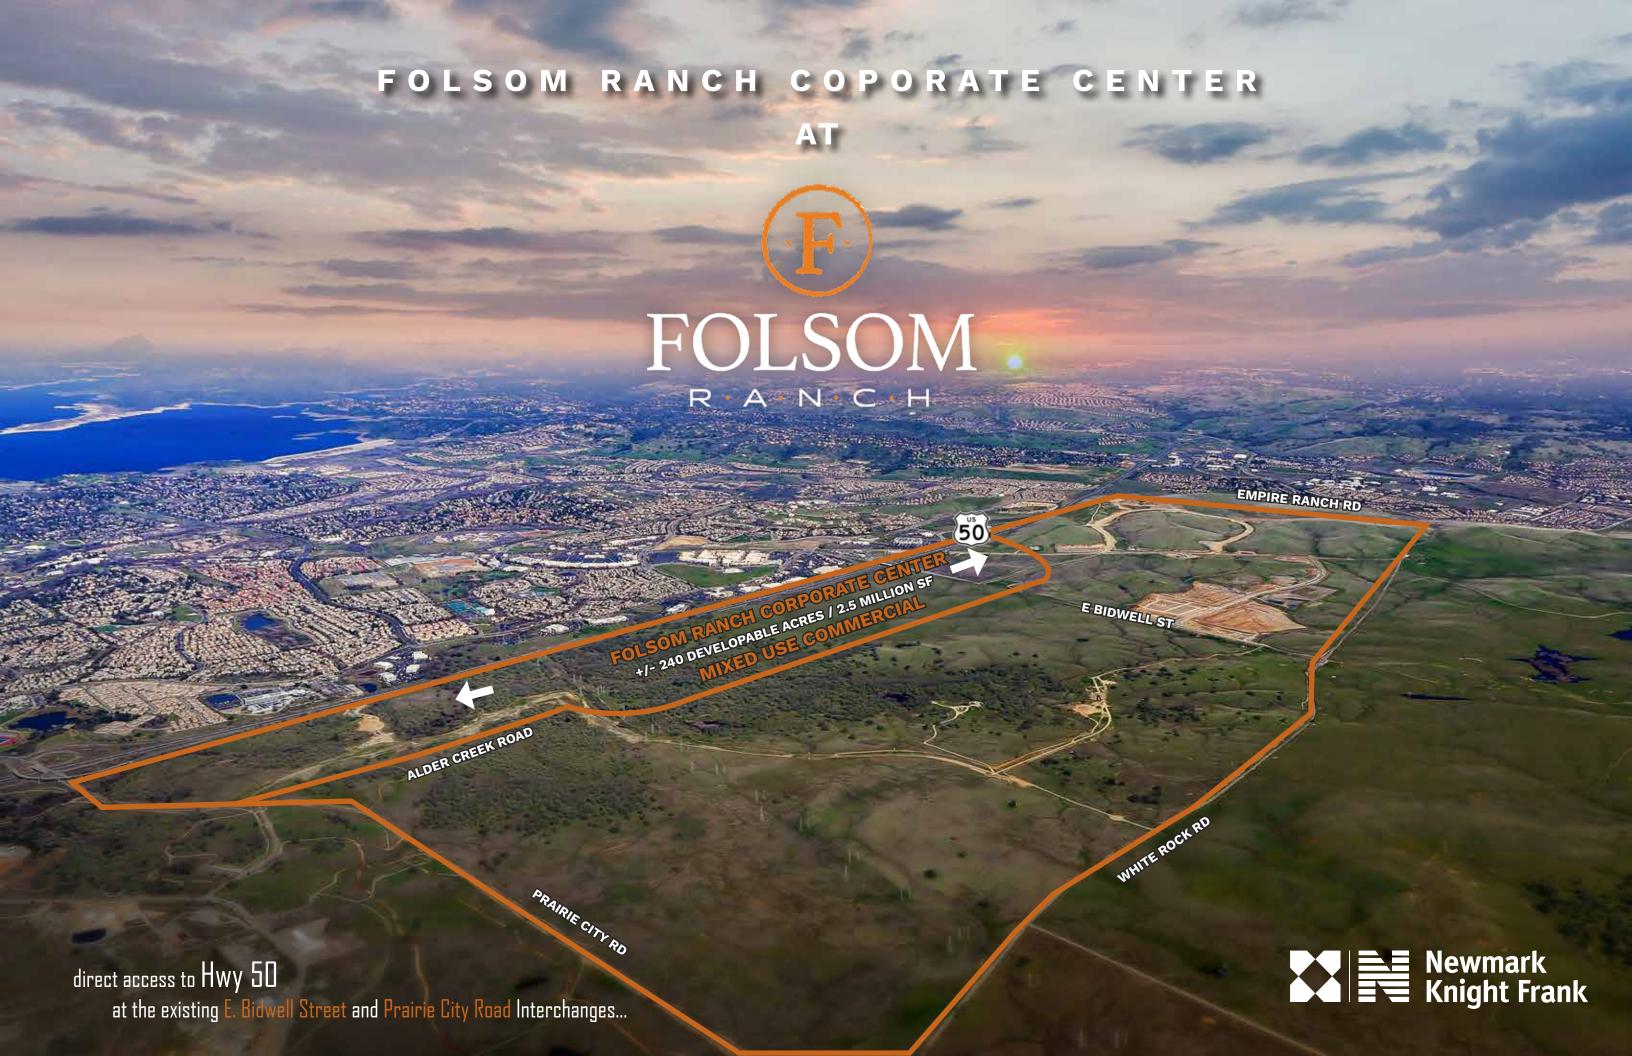

# CORPORATE CENTER

Folsom Ranch Corporate Center is one of the Sacramento Region's crown jewel commercial development opportunities. This ±240 acre site has 2 miles of freeway frontage on the south side of Highway 50, which can accommodate approximately ±2.5 million square feet of mixed-use commercial space.

This exceptionally well-located land is bordered by two major interchanges – East Bidwell to the east and Prairie City Road to the west and offers a multitude of mixed-use scenarios including:

- Office - Senior Housing

Medical
Retail
Hotel
Schools
Residential
Hotels

- Multifamily

Folsom Ranch Corporate Center is comprised of two distinct areas along the south side of Highway 50:

## Folsom Corporate Center East:

- Two large parcels off the East Bidwell exit comprised of approximately ±50 and ±100 acres, respectively
- · Located directly across Highway 50 from major retail, hotels, restaurants, and other retail support services
- Highly visible in prairie-style, rolling grassy hills topography
- Close proximity to future Folsom Ranch Town Center

## Folsom Corporate Center West:

- Four separate parcels off the Prairie City Road exit with freeway visibility to Highway 50
- Oak tree studded hills, ponds, and creeks which create a tranquil and unmatched campus setting
- Close adjacency to Intel's ±1.3 million square foot R&D campus with ±6,000 employees
- Combined parcels can accomodate an office campus of approximately 1,000,000 square feet