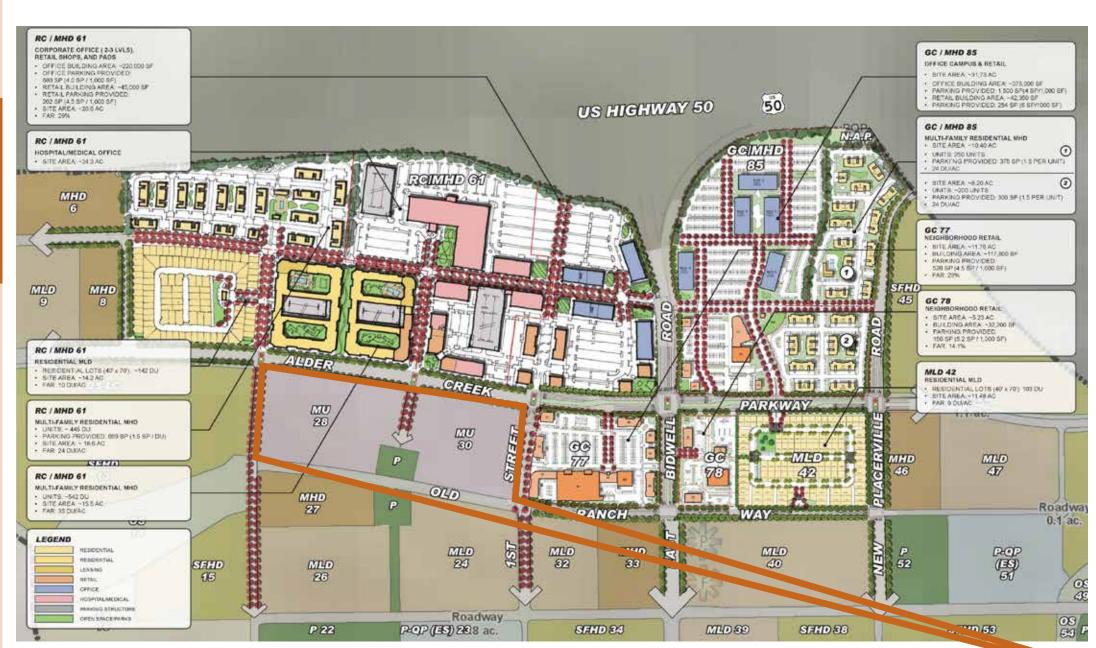

# FOLSOM RANCH WEST

- +/- 1,000,000 SF Office
- Unparalled Campus Setting

CORPORATE CAMPUS +/- 1 MILLION SF

# CONCEPTUAL DEVELOPMENT PLAN

- Office
- Retail
- Medical/Hospital
- Multi-Family

# FOLSOM RANCH EAST

# TOWN CENTER

- Vibrant Town Village in core of Folsom Ranch
- Shops, Retail
- Central Park Area