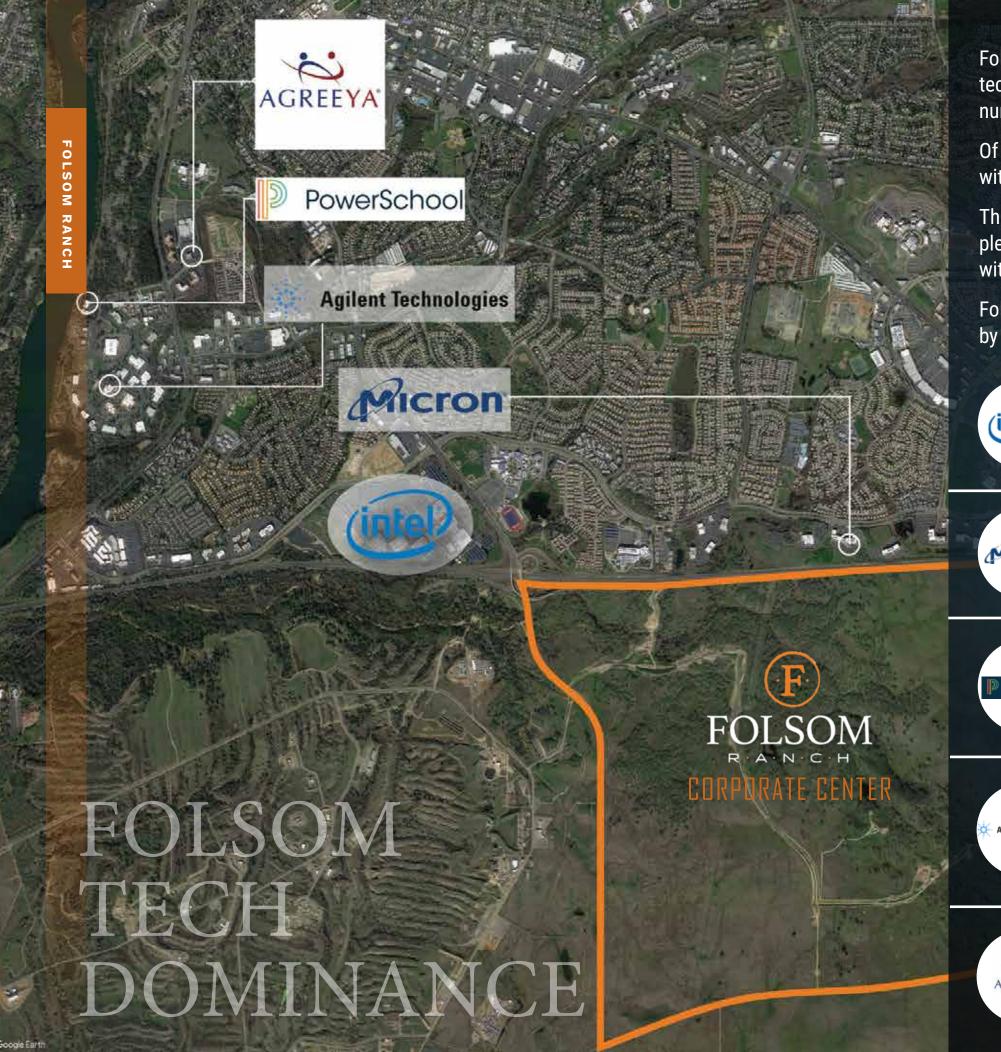

proximity to incredible amenities in city of Folsom...

Folsom-based companies played a prominent role on a list of top 25 technology companies in the Greater Sacramento Area ranked by the number of employees in The Sacramento Business Journal.

Of the top 25 technology companies in the region, Folsom leads the list with 5 companies.

These five Folsom companies have employees in excess of 7,100 people. The Highway 50 Corridor is the Technology Corridor of the region with eight companies and more than 8,300 employees.

Folsom companies making the Top 25 Technology Companies (ranked by employees) list are:

**Intel Corporation** 

Established: 1988 Employees: 6,000

**Micron Technology** 

Established: 1978 Employees: 425

**PowerSchool Group** 

Established: 1977 Employees: 425

**Agilent Technologies** 

Established: 1999 Employees: 170

AgreeYa Solutions Inc.

Established: 1999 Employees: 110