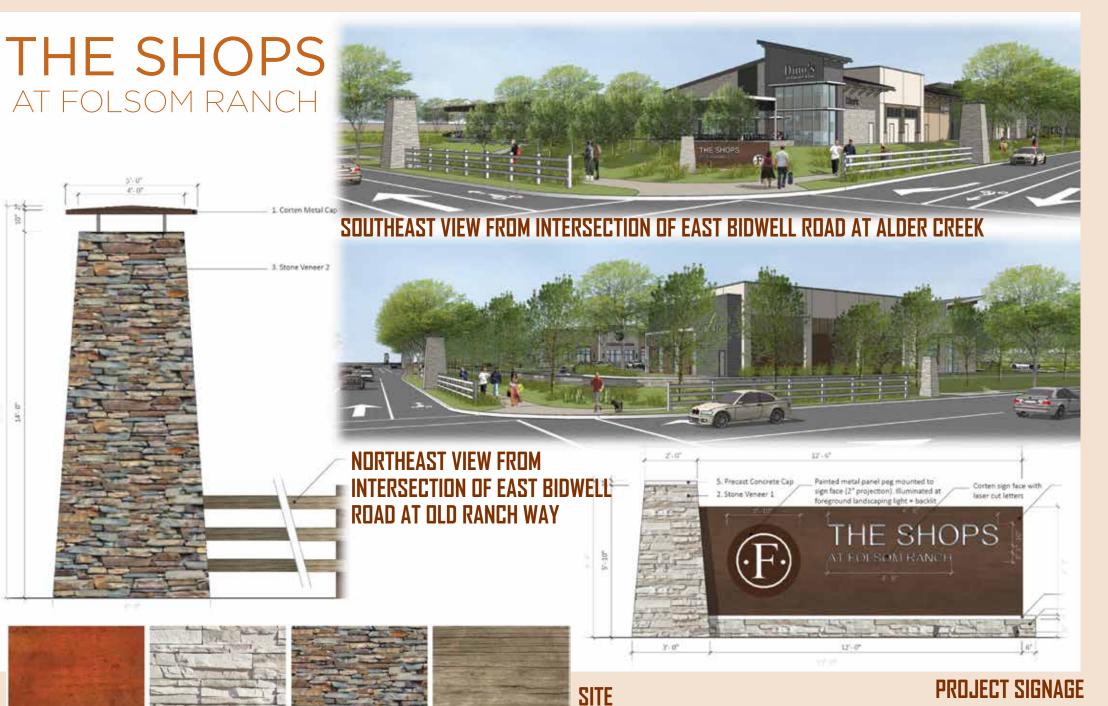

y 1,000,000 square feet





Life Time Athletic Folsom 5 min / 2 Miles



El Dorado Hills Town Center > 6 min / 3.5 Miles



Palladio (Outdoor Lifestyle Mall)
> 4 min / 1.2 Miles



Folsom Lake College 5 min / 2 Miles



Historic Downtown Folsom > 10 min / 4.9 Miles



Folsom Lake > 14 min / 12 Miles



Lake Tahoe > 1 hour / 60 Miles









# FOLSOM RANCH WEST

- +/- 1,000,000 SF Office
- Unparalled Campus Setting

CORPORATE CAMPUS +/- 1 MILLION SF









# CONCEPTUAL DEVELOPMENT PLAN

- Office
- Retail
- Medical/Hospital
- Multi-Family

# FOLSOM RANCH EAST







# TOWN CENTER

- Vibrant Town Village in core of Folsom Ranch
- Shops, Retail
- Central Park Area

# FOLSOM RANCH EAST









# CONCEPTUAL DEVELOPMENT DESIGNS

# RETAIL AT FOLSOM RANCH CORPORATE CENTER



CORPORATE CENTER



MATERIALS EXAMPLES





# CONCEPTUAL DEVELOPMENT DESIGNS





## **CORPORATE CENTER**









### **PALLADIO AT BROADSTONE** SHOPPING/SERVICE LensCrafters White House Black Market AT & T Maribou Spa & Salon Whole Foods Market Amazing Lash Studio Mas Taco Bar Apricot Lane Boutique Massage Heights **RESTAURANTS** M·A·C Cosmetics BI Design Back Bistro Nail Palazzo Bag King Blue Nami Creative Sushi Bank of America Nordstrom Rack Brisas Do Sul Churrascaria **COURTYARD BY** Barnes & Noble Booksellers PINK Buckhorn BBQ **MARRIOTT** Barnes & Noble Kitchen Painted Chicago Fire Pizza Benicia Dancewear Palladio 16 Cinemas SACRAMENTO Chocolate Architect Palladio Luxe Cinema Button Up Boutique **FOLSOM** Grist Beer Hall **RESIDENCE INN** Charlotte Russe Phenix Salon Suites Jake's Desserts **BY MARRI