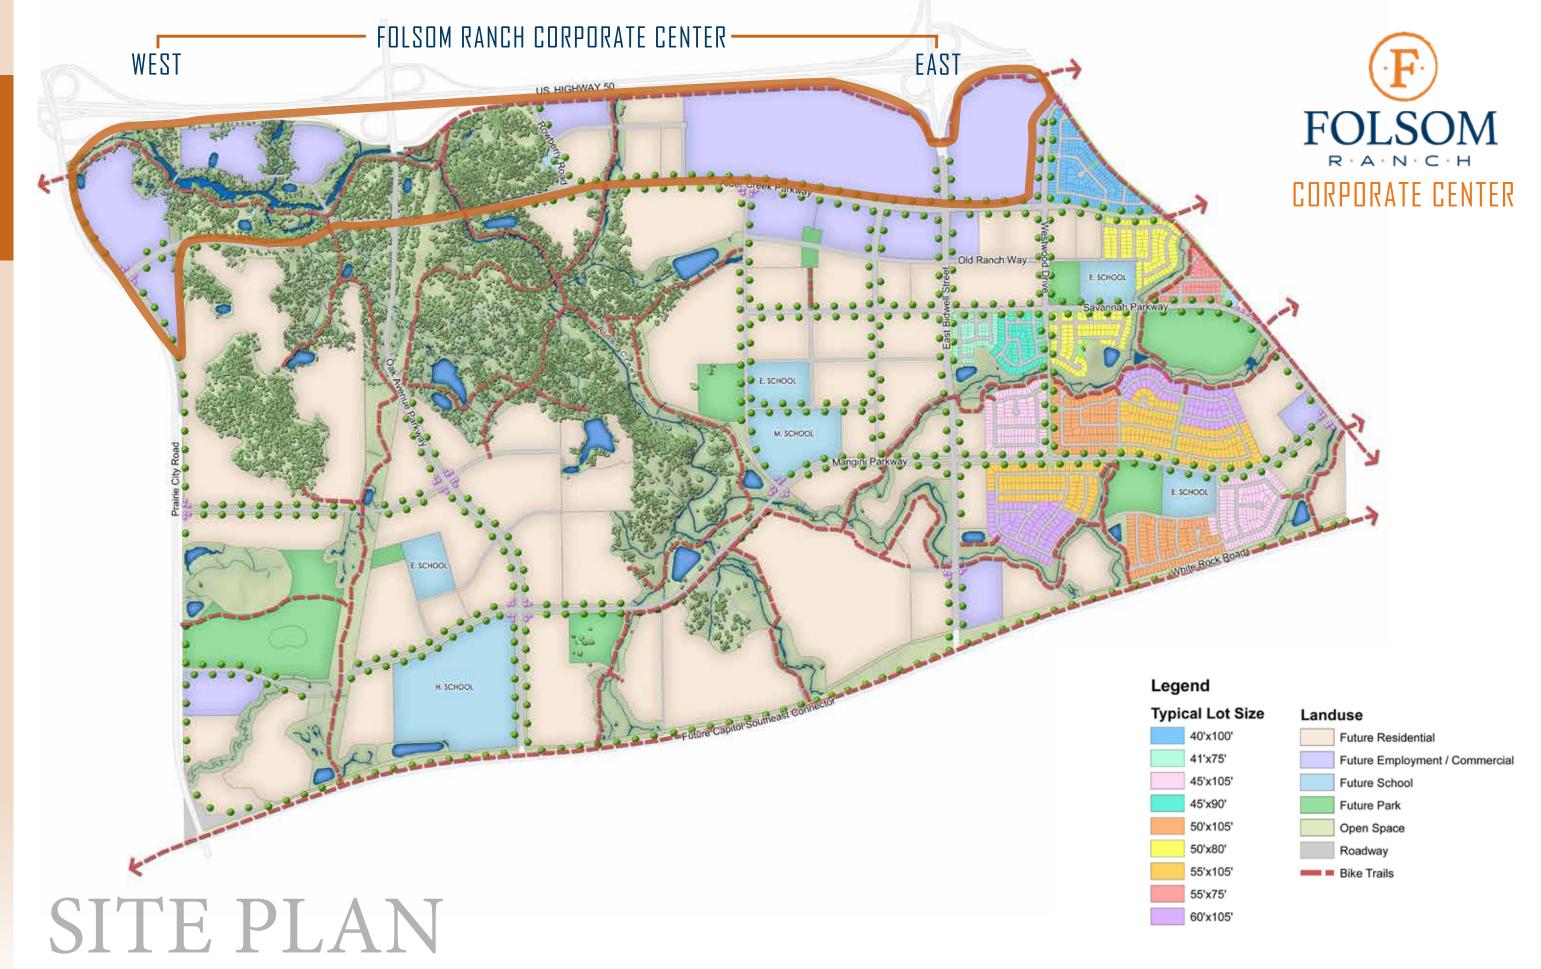

# CORPORATE CENTER

Folsom Ranch Corporate Center is one of the Sacramento Region's crown jewel commercial development opportunities. This ±240 acre site has 2 miles of freeway frontage on the south side of Highway 50, which can accommodate approximately ±2.5 million square feet of mixed-use commercial space.

This exceptionally well-located land is bordered by two major interchanges – East Bidwell to the east and Prairie City Road to the west and offers a multitude of mixed-use scenarios including:

- Office - Senior Housing

Medical
Retail
Hotel
Schools
Residential
Hotels

- Multifamily

Folsom Ranch Corporate Center is comprised of two distinct areas along the south side of Highway 50:

## Folsom Corporate Center East:

- Two large parcels off the East Bidwell exit comprised of approximately ±50 and ±100 acres, respectively
- · Located directly across Highway 50 from major retail, hotels, restaurants, and other retail support services
- Highly visible in prairie-style, rolling grassy hills topography
- Close proximity to future Folsom Ranch Town Center

## Folsom Corporate Center West:

- Four separate parcels off the Prairie City Road exit with freeway visibility to Highway 50
- Oak tree studded hills, ponds, and creeks which create a tranquil and unmatched campus setting
- Close adjacency to Intel's ±1.3 million square foot R&D campus with ±6,000 employees
- Combined parcels can accomodate an office campus of approximately 1,000,000 square feet