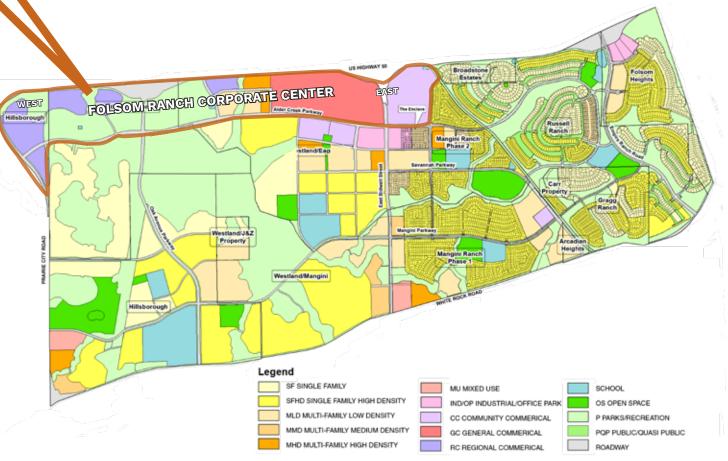

### FOLSOM RANCH CORPORATE CENTER

- 240 Acres of freeway visible developable land
- 2.5 million square feet of mixed-use commercial space
- 2 miles of freeway frontage
- Immediate access to Hwy 50 at the East Bidwell Street or Prairie City Road Interchanges
- Flexible zoning: office or medical campuses, hotels, retail, and multi family
- Town Center designed in center of Folsom Ranch providing a vibrant village core

### FOLSOM RANCH DEVELOPMENT

- 2,500 acre master planned community
- 11,000 homes from entry level to executive housing
- 4 elementary schools, one middle school, and one high school
- 2 regional parks and 8 neighborhood parks -138 acres in total
- Located near Intel's 1.3 million R&D Campus
- Directly across fom Hwy 50 the Palladio 800,000 SF outdoor lifestyle mall
- 1,000 acres of oak tree studded open space

## Folsom Corporate Center East:

- Two large parcels off the East Bidwell exit comprised of approximately ±50 and ±100 acres, respectively
- · Located directly across Highway 50 from major retail, hotels, restaurants, and other retail support services
- Highly visible in prairie-style, rolling grassy hills topography
- Close proximity to future Folsom Ranch Town Center

## Folsom Corporate Center West:

- Four separate parcels off the Prairie City Road exit with freeway visibility to Highway 50
- Oak tree studded hills, ponds, and creeks which create a tranquil and unmatched campus setting
- Close adjacency to Intel's ±1.3 million square foot R&D campus with ±6,000 employees
- Combined parcels can accomodate an office campus of approximately 1,000,000 square feet