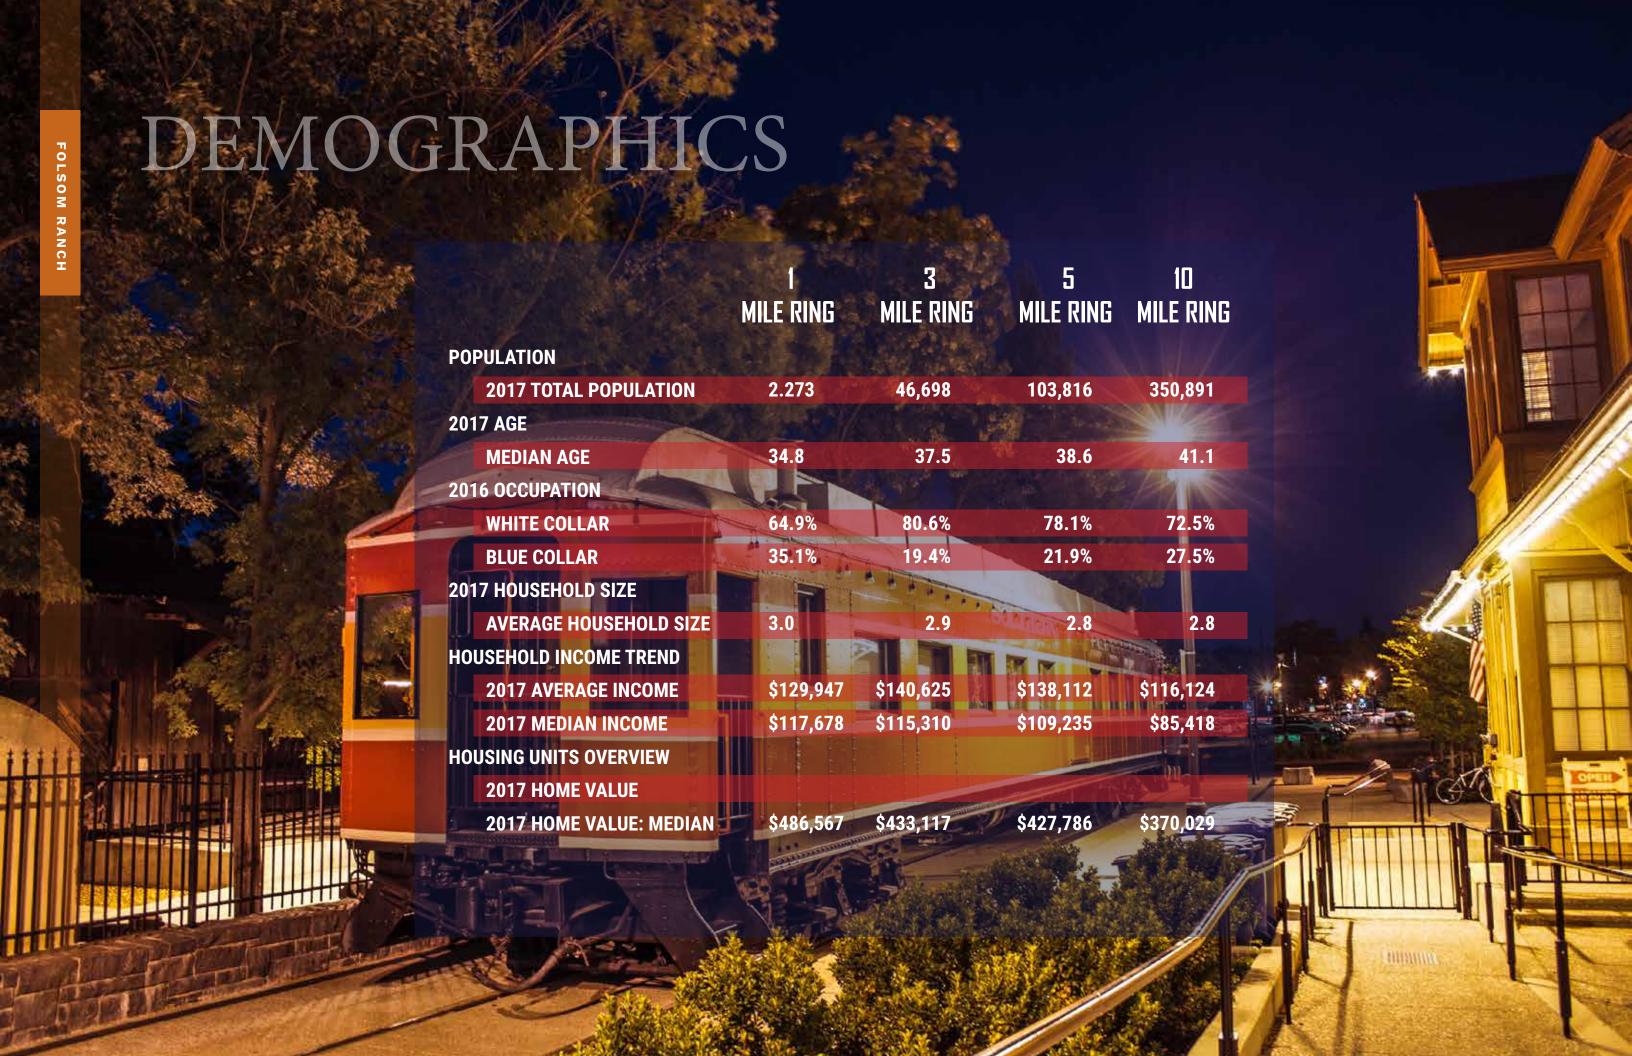

# FOLSOM CITY HIGHLIGHTS

78,585

**CURRENT POPULATION** 

2.4 MILLION (SACRAMENTO REGION)

\$117,678

MEDIAN HOUSEHOLD INCOME (HIGHEST IN SACRAMENTO REGION)

CITY OF FOLSOM UNEMPLOYMENT

SALES AND OFFICE OCCUPATIONS

51.5%

% OF TECH JOBS

95,000

**AVERAGE DAILY TRAFFIC** FRONTING PROPERTY

HIGHEST CONCENTRATION OF SOFTWARE JOBS IN GREATER SACRAMENTO REGION AND #1 IN THE CAPITAL REGION FOR PROFESSIONAL/TECHNICAL EMPLOYMENT PER CAPITA.

# **FOLSOM**

HAS NO UTILITY USER TAX. SMUD OFFERS THE LOW-EST UTILITY COST IN CALIFORNIA. 30% LESS THAN SURROUNDING AREAS.

19-64 YEARS OLD

**24%** YOUNGER THAN 18

FOLSOM IS IN ONE OF THE TOP 10 SUNNIEST METRO AREAS IN THE COUNTRY WITH 285 DAYS OF SUNSHINE PER YEAR.

HIGH SCHOOL GRADUATE OR HIGHER

BACHELOR DEGREE OR HIGHER

HOME OWNERSHIP RATE

**PARKS** 

46 DEVELOPED PARKS TOTALING 261 ACRES

MORE THAN 52 MILES OF PAVED TRAILS