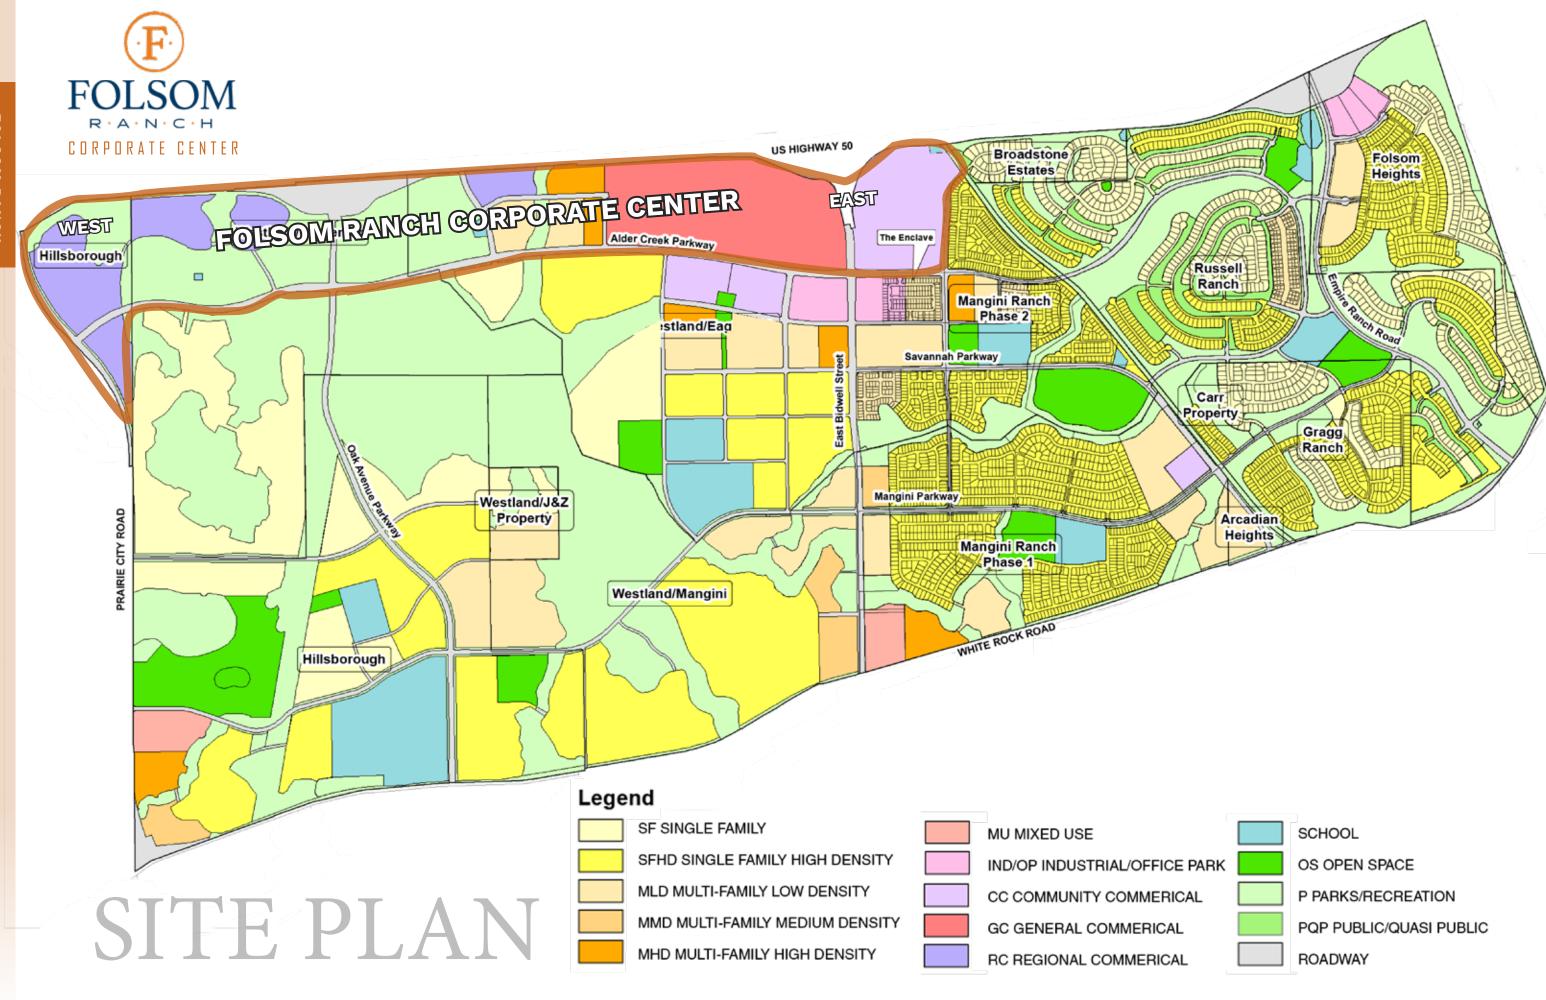

# CORPORATE CENTER/ FOLSOM RANCH

### FOLSOM RANCH CORPORATE CENTER

- 240 Acres of freeway visible developable land
- 2.5 million square feet of mixed-use commercial space
- 2 miles of freeway frontage
- Immediate access to Hwy 50 at the East Bidwell Street or Prairie City Road Interchanges
- Flexible zoning: office or medical campuses, hotels, retail, and multi family
- Town Center designed in center of Folsom Ranch providing a vibrant village core

### FOLSOM RANCH DEVELOPMENT

- 2,500 acre master planned community
- 11,000 homes from entry level to executive housing
- 4 elementary schools, one middle school, and one high school
- 2 regional parks and 8 neighborhood parks -138 acres in total
- Located near Intel's 1.3 million R&D Campus
- Directly across fom Hwy 50 the Palladio 800,000 SF outdoor lifestyle mall
- 1,000 acres of oak tree studded open space