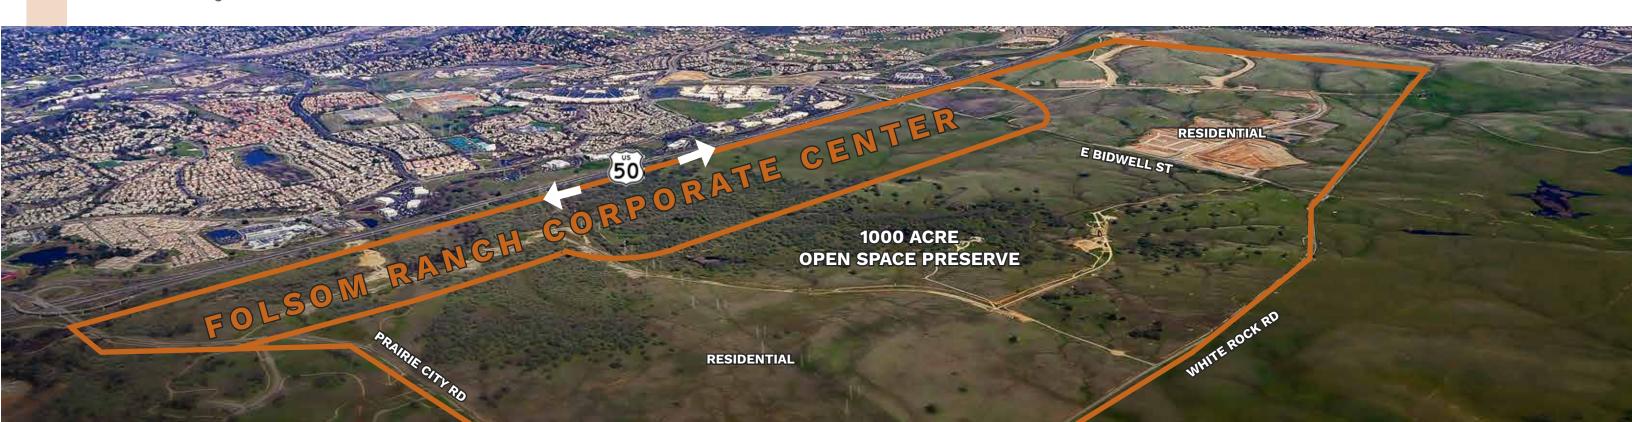

### FOLSOM RANCH DEVELOPMENT

- 2,500 acre master planned community
- 11,000 homes from entry level to executive housing
- 4 elementary schools, one middle school, and one high school
- 2 regional parks and 8 neighborhood parks -138 acres in total
- Located near Intel's 1.3 million R&D Campus
- Directly across fom Hwy 50 the Palladio 800,000 SF outdoor lifestyle mall
- 1,000 acres of oak tree studded open space

## Folsom Corporate Center West:

- Four separate parcels off the Prairie City Road exit with freeway visibility to Highway 50
- Oak tree studded hills, ponds, and creeks which create a tranquil and unmatched campus setting
- Close adjacency to Intel's ±1.3 million square foot R&D campus with ±6,000 employees
- Combined parcels can accomodate an office campus of approximately 1,000,000 square feet