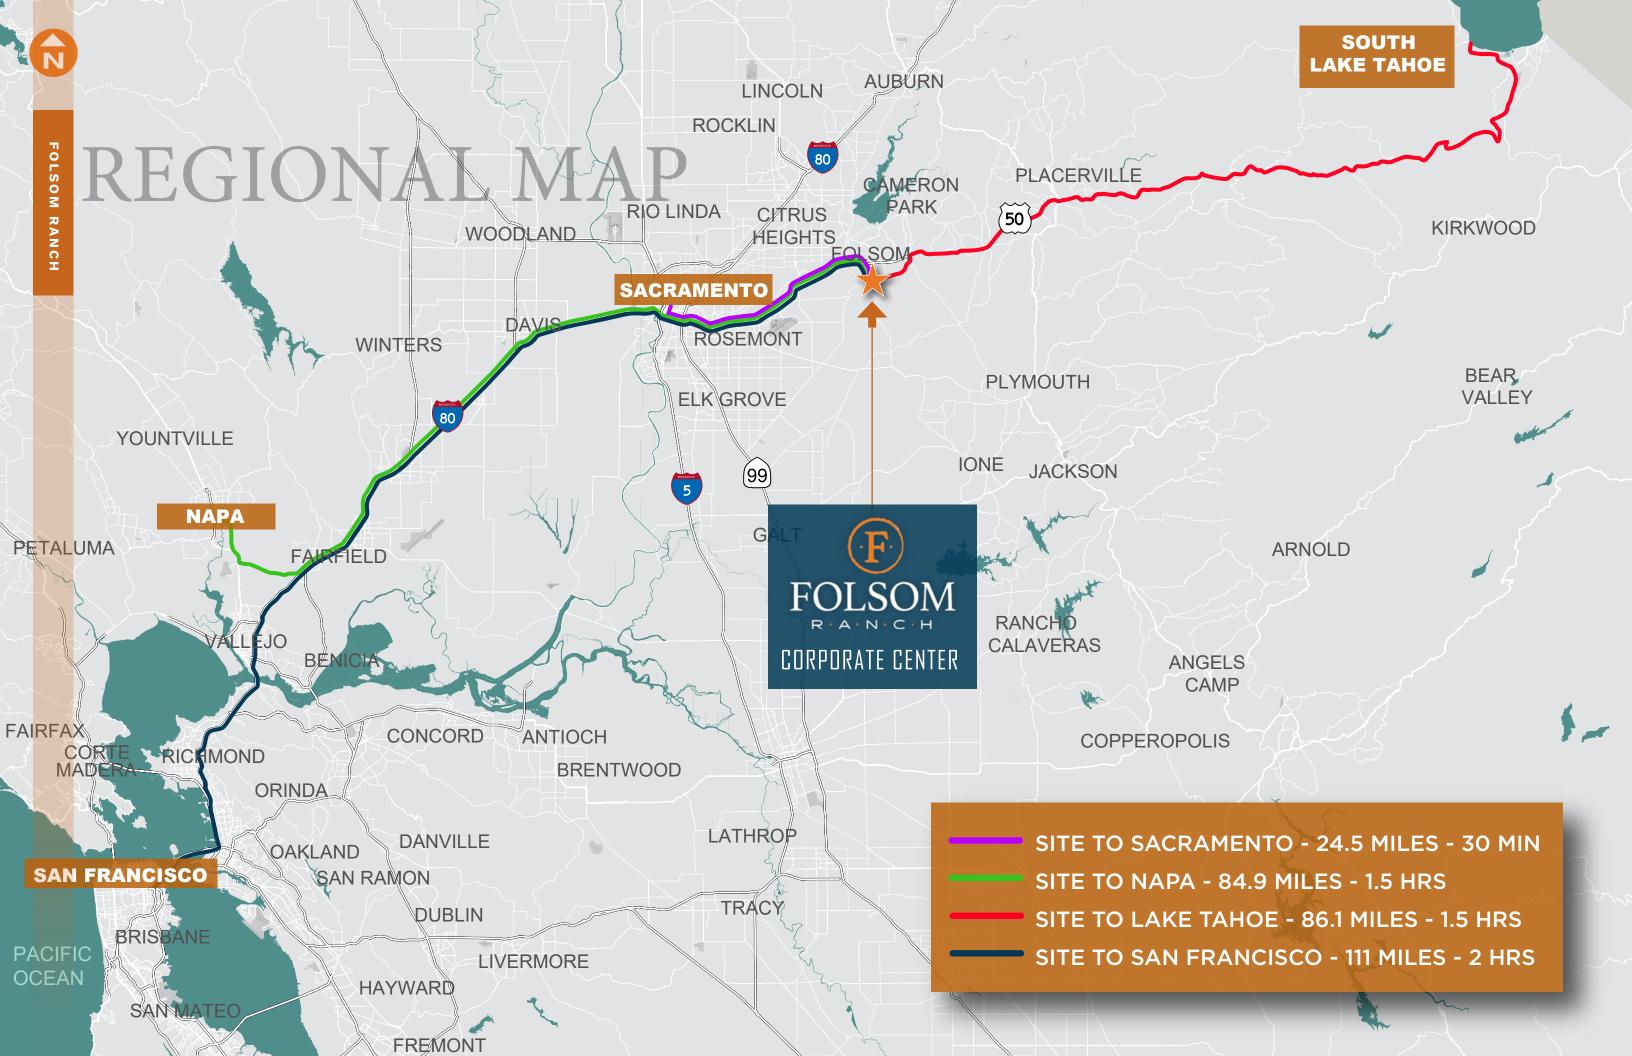

# CORPORATE CENTER

Folsom Ranch Corporate Center is one of the Sacramento Region's crown jewel commercial development opportunities. This ±240 acre site has 2 miles of freeway frontage on the south side of Highway 50, which can accommodate approximately ±2.5 million square feet of mixed-use commercial space.

This exceptionally well-located land is bordered by two major interchanges – East Bidwell to the east and Prairie City Road to the west and offers a multitude of mixed-use scenarios including:

- Office - Senior Housing

Medical
Retail
Hotel
Schools
Residential
Hotels

- Multifamily

Folsom Ranch Corporate Center is comprised of two distinct areas along the south side of Highway 50:

## Folsom Corporate Center East:

- Two large parcels off the East Bidwell exit comprised of approximately ±50 and ±100 acres, respectively
- · Located directly across Highway 50 from major retail, hotels, restaurants, and other retail support services
- Highly visible in prairie-style, rolling grassy hills topography
- Close proximity to future Folsom Ranch Town Center

## Folsom Corporate Center West:

- Four separate parcels off the Prairie City Road exit with freeway visibility to Highway 50
- Oak tree studded hills, ponds, and creeks which create a tranquil and unmatched campus setting
- Close adjacency to Intel's ±1.3 million square foot R&D campus with ±6,000 employees
- Combined parcels can accomodate an office campus of approximately 1,000,000 square feet