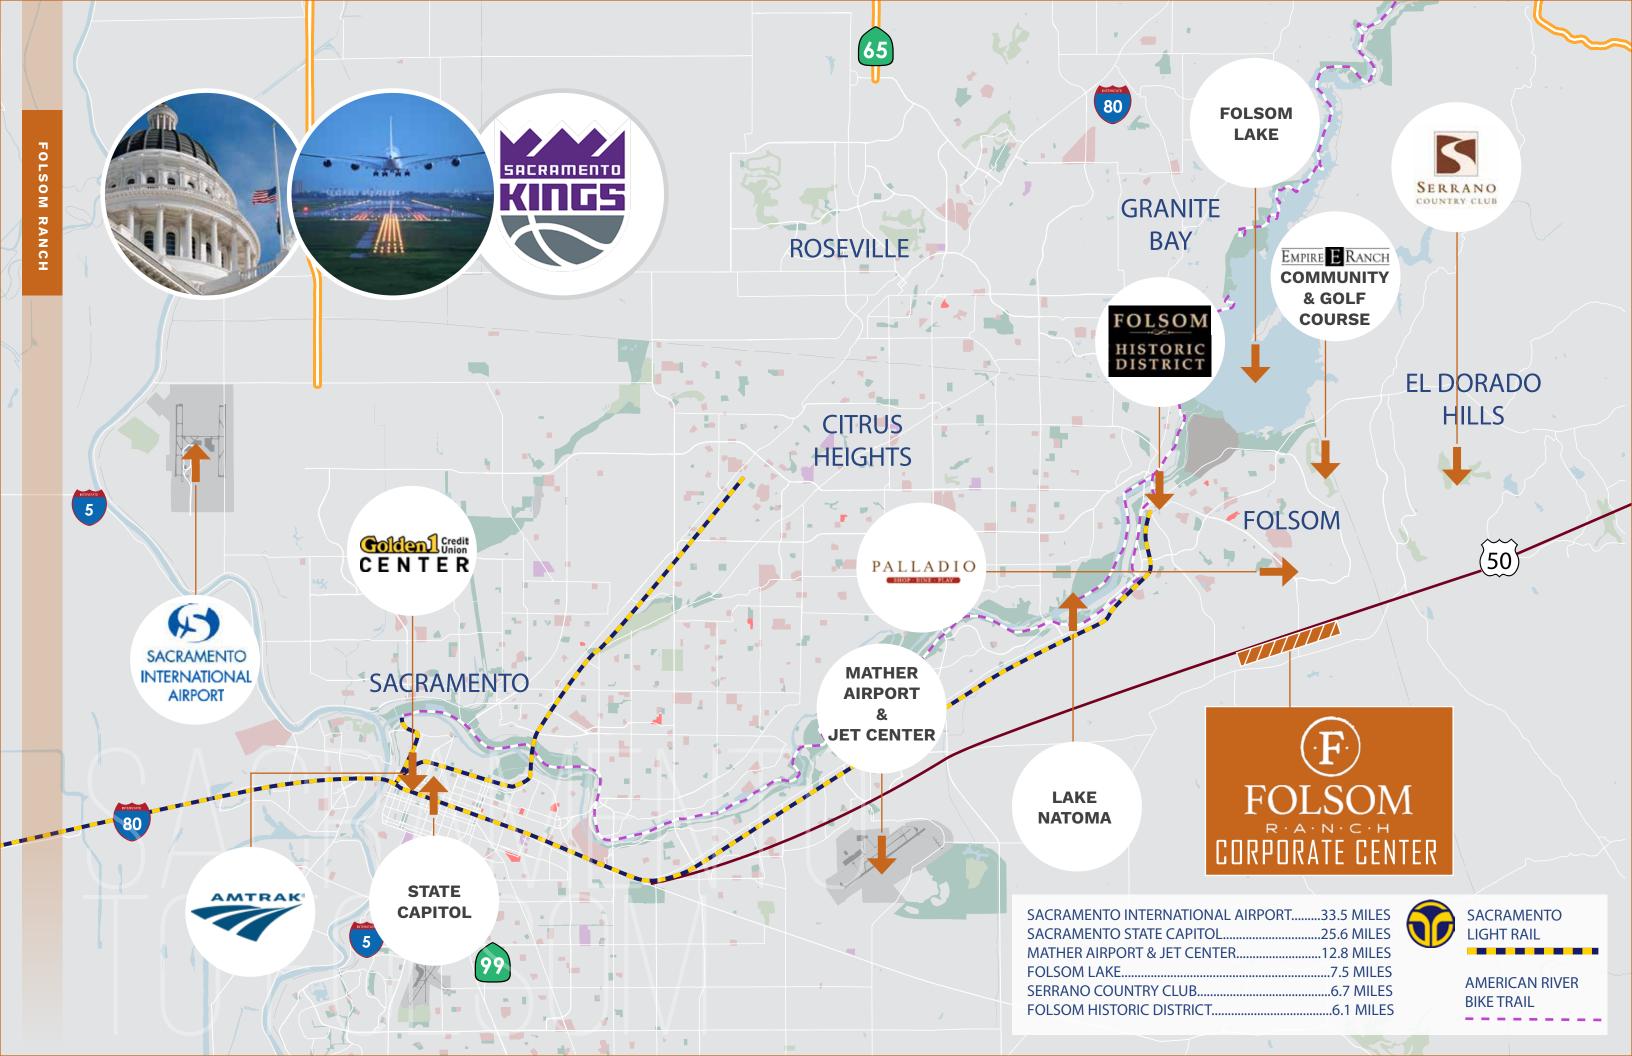

Life Time Athletic Folsom 5 min / 2 Miles

El Dorado Hills Town Center > 6 min / 3.5 Miles

Palladio (Outdoor Lifestyle Mall)
> 4 min / 1.2 Miles

Folsom Lake College 5 min / 2 Miles

Historic Downtown Folsom > 10 min / 4.9 Miles

Folsom Lake > 14 min / 12 Miles

Lake Tahoe > 1 hour / 60 Miles