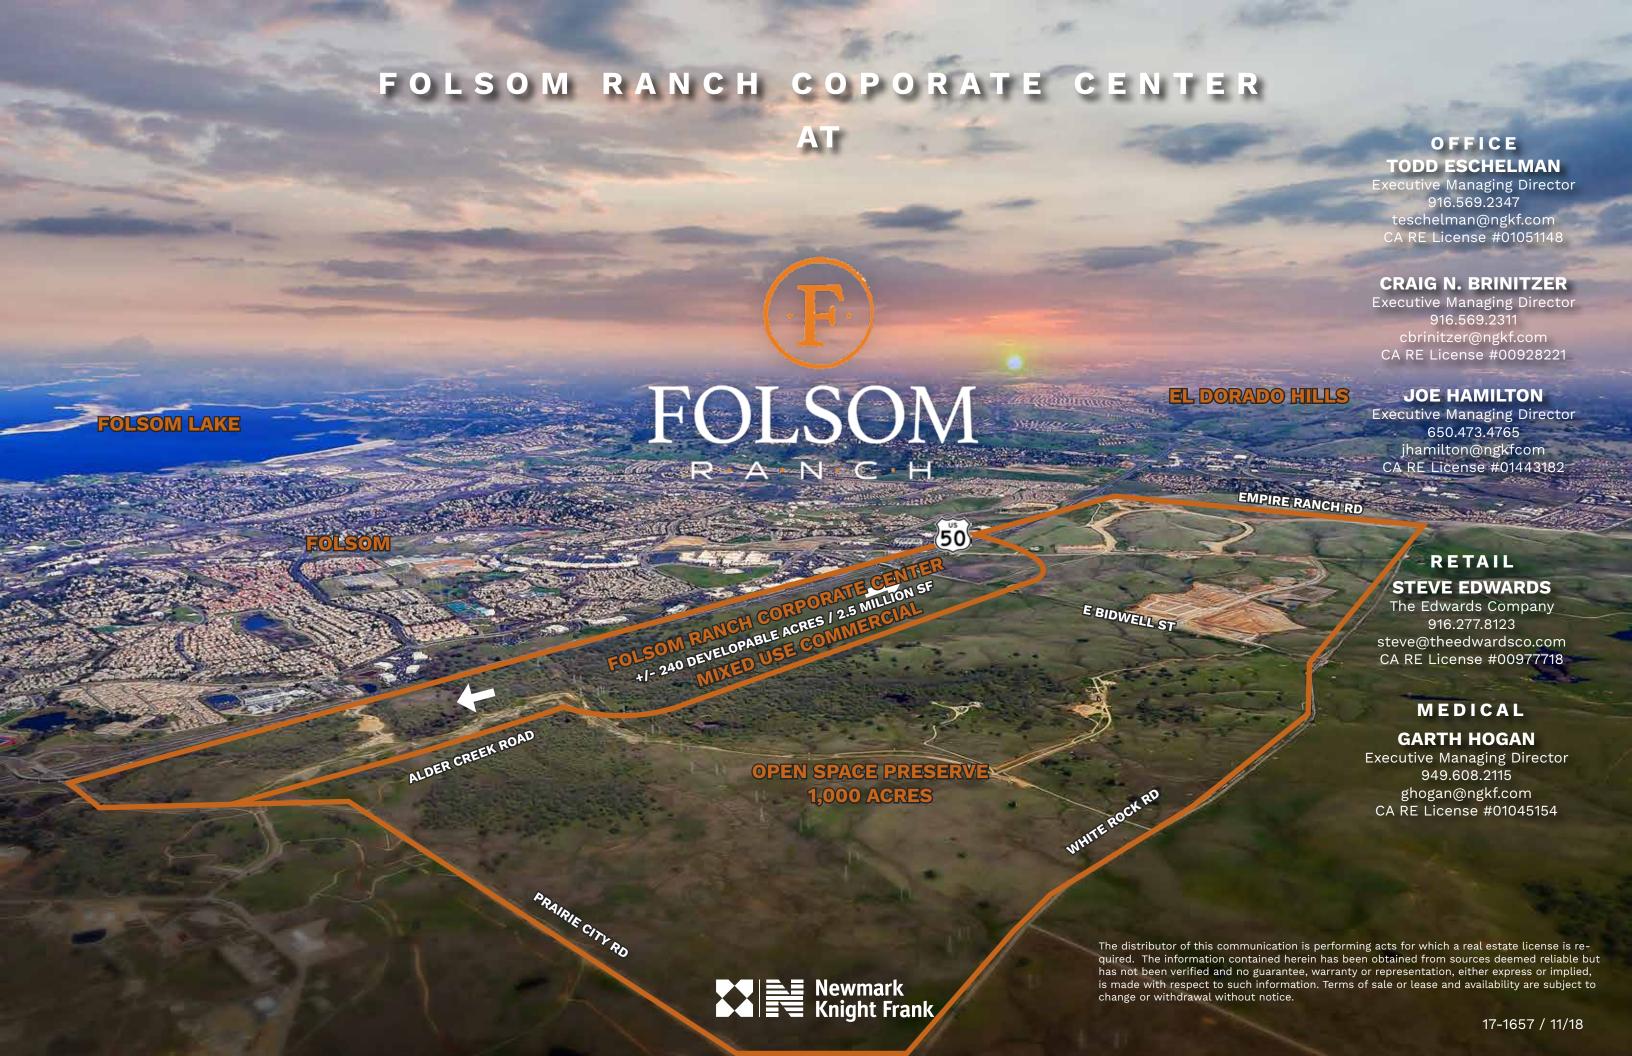

### FOLSOM RANCH CORPORATE CENTER

- 240 Acres of freeway visible developable land
- 2.5 million square feet of mixed-use commercial space
- 2 miles of freeway frontage
- Immediate access to Hwy 50 at the East Bidwell Street or Prairie City Road Interchanges
- Flexible zoning: office or medical campuses, hotels, retail, and multi family
- Town Center designed in center of Folsom Ranch providing a vibrant village core

# CORPORATE CENTER

Folsom Ranch Corporate Center is one of the Sacramento Region's crown jewel commercial development opportunities. This ±240 acre site has 2 miles of freeway frontage on the south side of Highway 50, which can accommodate approximately ±2.5 million square feet of mixed-use commercial space.

This exceptionally well-located land is bordered by two major interchanges – East Bidwell to the east and Prairie City Road to the west and offers a multitude of mixed-use scenarios including:

- Office - Senior Housing

## Folsom Corporate Center East:

- Two large parcels off the East Bidwell exit comprised of approximately ±50 and ±100 acres, respectively
- · Located directly across Highway 50 from major retail, hotels, restaurants, and other retail support services
- Highly visible in prairie-style, rolling grassy hills topography
- Close proximity to future Folsom Ranch Town Center

## Folsom Corporate Center West:

- Four separate parcels off the Prairie City Road exit with freeway visibility to Highway 50
- Oak tree studded hills, ponds, and creeks which create a tranquil and unmatched campus setting
- Close adjacency to Intel's ±1.3 million square foot R&D campus with ±6,000 employees
- Combined parcels can accomodate an office campus of approximately 1,000,000 square feet