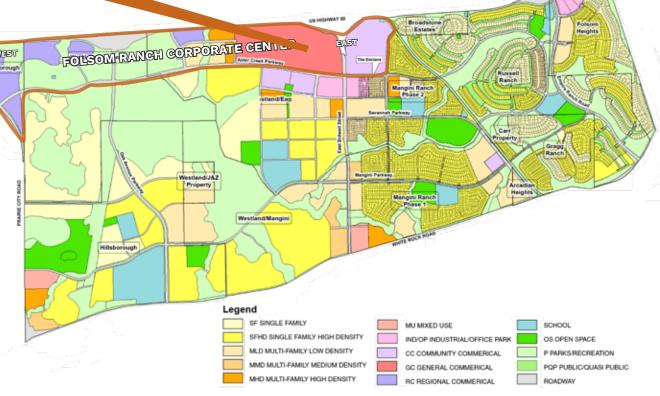

### FOLSOM RANCH CORPORATE CENTER

- 240 Acres of freeway visible developable land
- 2.5 million square feet of mixed-use commercial space
- 2 miles of freeway frontage
- Immediate access to Hwy 50 at the East Bidwell Street or Prairie City Road Interchanges
- Flexible zoning: office or medical campuses, hotels, retail, and multi family
- Town Center designed in center of Folsom Ranch providing a vibrant village core

# CORPORATE CENTER

Folsom Ranch Corporate Center is one of the Sacramento Region's crown jewel commercial development opportunities. This ±240 acre site has 2 miles of freeway frontage on the south side of Highway 50, which can accommodate approximately ±2.5 million square feet of mixed-use commercial space.

This exceptionally well-located land is bordered by two major interchanges – East Bidwell to the east and Prairie City Road to the west and offers a multitude of mixed-use scenarios including:

- Office - Senior Housing

Medical
Retail
Hotel
Schools
Residential
Hotels

- Multifamily

Folsom Ranch Corporate Center is comprised of two distinct areas along the south side of Highway 50:

## Folsom Corporate Center East:

- Two large parcels off the East Bidwell exit comprised of approximately ±50 and ±100 acres, respectively
- · Located directly across Highway 50 from major retail, hotels, restaurants, and other retail support services
- Highly visible in prairie-style, rolling grassy hills topography
- Close proximity to future Folsom Ranch Town Center

## Folsom Corporate Center West:

- Four separate parcels off the Prairie City Road exit with freeway visibility to Highway 50
- Oak tree studded hills, ponds, and creeks which create a tranquil and unmatched campus setting
- Close adjacency to Intel's ±1.3 million square foot R&D campus with ±6,000 employees
- Combined parcels can accomodate an office campus of approximately 1,000,000 square feet