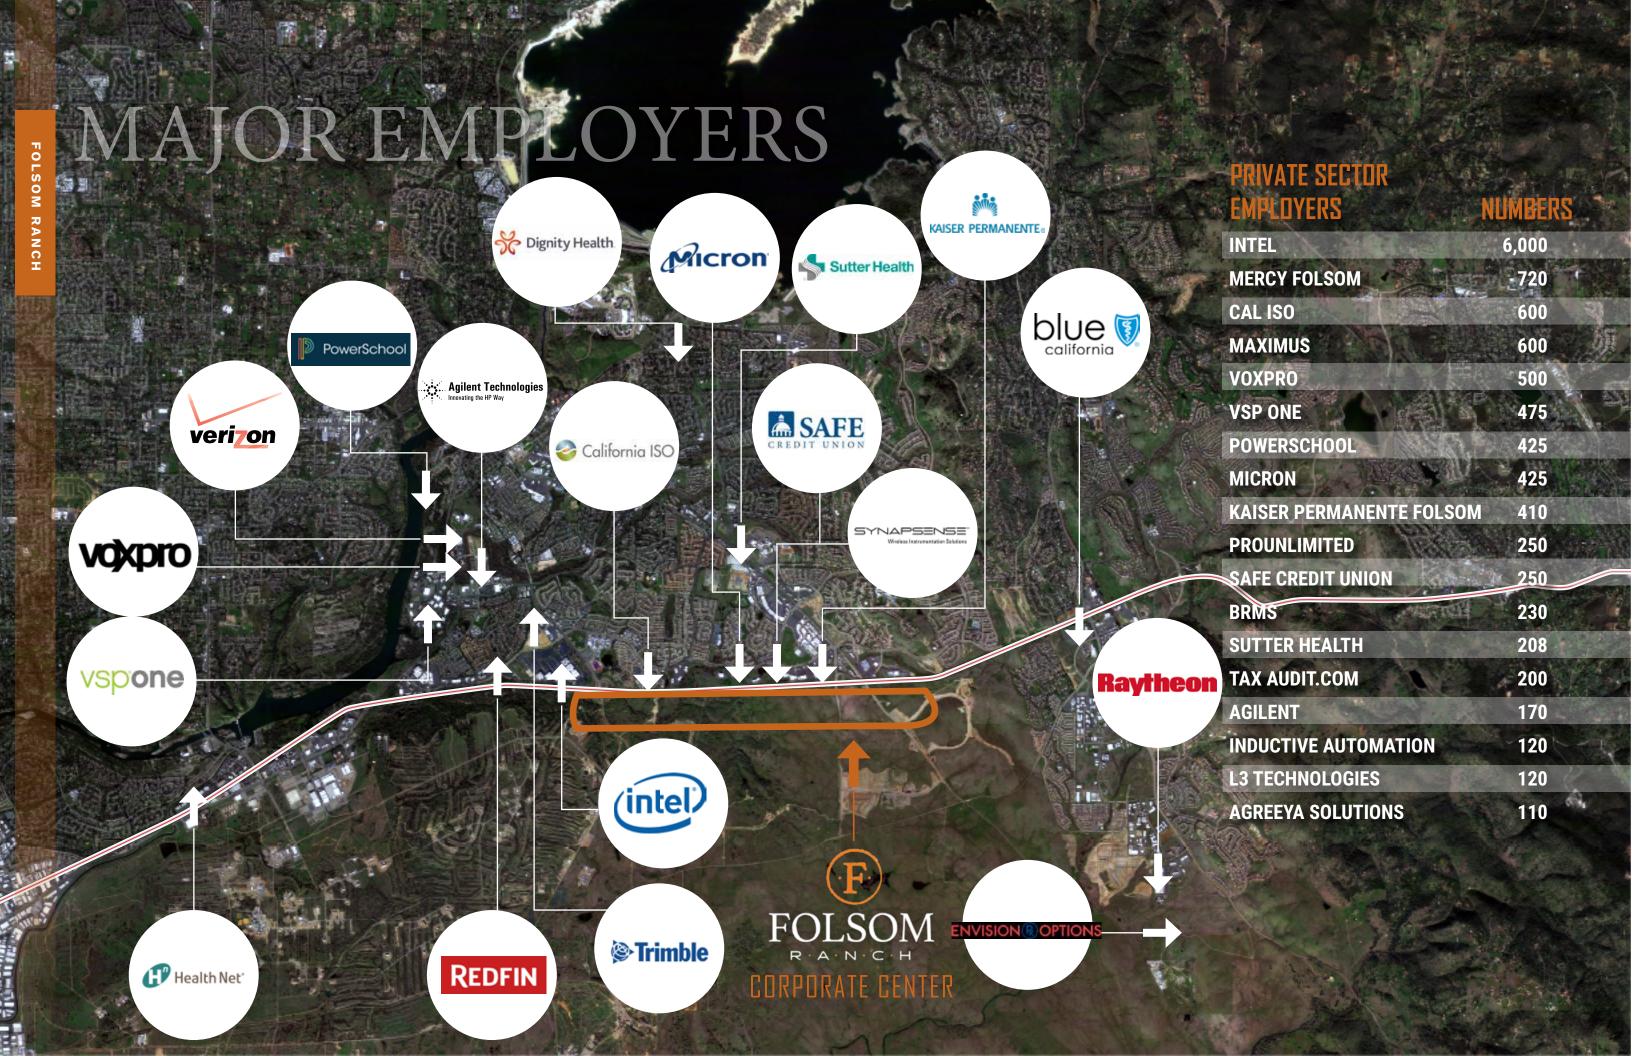

Of the top 25 technology companies in the region, Folsom leads the list with 5 companies.

These five Folsom companies have employees in excess of 7,100 people. The Highway 50 Corridor is the Technology Corridor of the region with eight companies and more than 8,300 employees.

Folsom companies making the Top 25 Technology Companies (ranked by employees) list are:

**Intel Corporation** 

Established: 1988 Employees: 6,000

**Micron Technology** 

Established: 1978 Employees: 425

**PowerSchool Group** 

Established: 1977 Employees: 425

**Agilent Technologies** 

Established: 1999 Employees: 170

AgreeYa Solutions Inc.

Established: 1999 Employees: 110