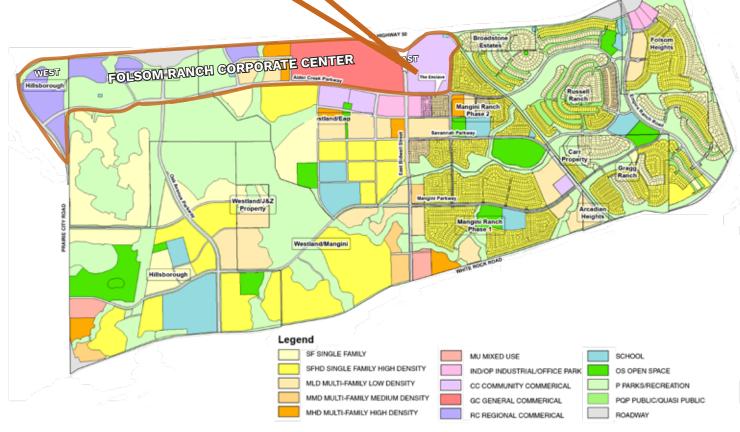

# CORPORATE CENTER/ FOLSOM RANCH

### FOLSOM RANCH CORPORATE CENTER

- 240 Acres of freeway visible developable land
- 2.5 million square feet of mixed-use commercial space
- 2 miles of freeway frontage
- Immediate access to Hwy 50 at the East Bidwell Street or Prairie City Road Interchanges
- Flexible zoning: office or medical campuses, hotels, retail, and multi family
- Town Center designed in center of Folsom Ranch providing a vibrant village core

### FOLSOM RANCH DEVELOPMENT

- 2,500 acre master planned community
- 11,000 homes from entry level to executive housing
- 4 elementary schools, one middle school, and one high school
- 2 regional parks and 8 neighborhood parks -138 acres in total
- Located near Intel's 1.3 million R&D Campus
- Directly across fom Hwy 50 the Palladio 800,000 SF outdoor lifestyle mall
- 1,000 acres of oak tree studded open space

# CORPORATE CENTER

Folsom Ranch Corporate Center is one of the Sacramento Region's crown jewel commercial development opportunities. This ±240 acre site has 2 miles of freeway frontage on the south side of Highway 50, which can accommodate approximately ±2.5 million square feet of mixed-use commercial space.

This exceptionally well-located land is bordered by two major interchanges – East Bidwell to the east and Prairie City Road to the west and offers a multitude of mixed-use scenarios including:

- Office - Senior Housing

Medical
Retail
Hotel
Schools
Residential
Hotels

- Multifamily

Folsom Ranch Corporate Center is comprised of two distinct areas along the south side of Highway 50:

## Folsom Corporate Center East:

- Two large parcels off the East Bidwell exit comprised of approximately ±50 and ±100 acres, respectively
- · Located directly across Highway 50 from major retail, hotels, restaurants, and other retail support services
- Highly visible in prairie-style, rolling grassy hills topography
- Close proximity to future Folsom Ranch Town Center

## Folsom Corporate Center West:

- Four separate parcels off the Prairie City Road exit with freeway visibility to Highway 50
- Oak tree studded hills, ponds, and creeks which create a tranquil and unmatched campus setting
- Close adjacency to Intel's ±1.3 million square foot R&D campus with ±6,000 employees
- Combined parcels can accomodate an office campus of approximately 1,000,000 square feet