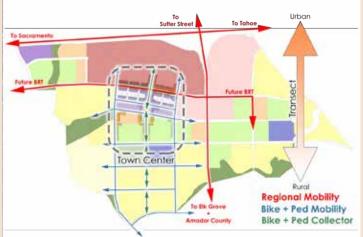

### FOLSOM RANCH CORPORATE CENTER

- 240 Acres of freeway visible developable land
- 2.5 million square feet of mixed-use commercial space
- 2 miles of freeway frontage
- Immediate access to Hwy 50 at the East Bidwell Street or Prairie City Road Interchanges
- Flexible zoning: office or medical campuses, hotels, retail, and multi family
- Town Center designed in center of Folsom Ranch providing a vibrant village core

### FOLSOM RANCH DEVELOPMENT

- 2,500 acre master planned community
- 11,000 homes from entry level to executive housing
- 4 elementary schools, one middle school, and one high school
- 2 regional parks and 8 neighborhood parks -138 acres in total
- Located near Intel's 1.3 million R&D Campus
- Directly across fom Hwy 50 the Palladio 800,000 SF outdoor lifestyle mall
- 1,000 acres of oak tree studded open space

Medical
Retail
Hotel
Schools
Residential
Hotels

- Multifamily

Folsom Ranch Corporate Center is comprised of two distinct areas along the south side of Highway 50:

## Folsom Corporate Center East:

- Two large parcels off the East Bidwell exit comprised of approximately ±50 and ±100 acres, respectively
- · Located directly across Highway 50 from major retail, hotels, restaurants, and other retail support services
- Highly visible in prairie-style, rolling grassy hills topography
- Close proximity to future Folsom Ranch Town Center

## Folsom Corporate Center West:

- Four separate parcels off the Prairie City Road exit with freeway visibility to Highway 50
- Oak tree studded hills, ponds, and creeks which create a tranquil and unmatched campus setting
- Close adjacency to Intel's ±1.3 million square foot R&D campus with ±6,000 employees
- Combined parcels can accomodate an office campus of approximately 1,000,000 square feet

# TOWN CENTER

- Vibrant Town Village in core of Folsom Ranch
- Shops, Retail
- Central Park Area