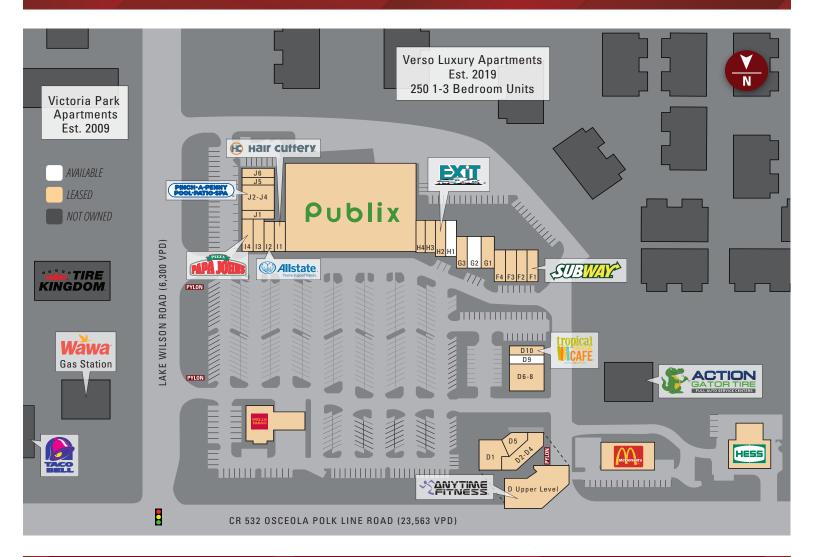

#### 7800 Lake Wilson Road Davenport, FL 33896 Lat 28.258, Long -81.591

| Suite    | Tenant                       | Size   | Suite | Tenant                         | Size  | Suite        | Tenant             | Size  |  |
|----------|------------------------------|--------|-------|--------------------------------|-------|--------------|--------------------|-------|--|
| ANC      | Publix                       | 45,600 | G1    | Sashimi Fusion Restaurant      | 1,700 | 14           | Papa Johns Pizza   | 1,400 |  |
| D1-D5    | LJ Florida Property Services | 7,131  | G2    | AVAILABLE (22x80)              | 1,800 | J1           | Dynasty Barbershop | 1,100 |  |
| D10      | Tropical Smoothie Cafe       | 1,300  | G3    | Liquor Store                   | 1,400 | J2-J4        | Pinch A Penny      | 3,300 |  |
| Office D | Anytime Fitness              | 8,110  | H1    | AVAILABLE (20x80)              | 1,600 | J5-J6        | Dentist            | 2,200 |  |
| D6-D8    | Reunion Veterinary Hospital  | 3,900  | H2    | Exit Realty                    | 1,600 | OP           | Wells Fargo        |       |  |
| D9       | AVAILABLE                    | 1,300  | H3    | Nail Care & Spa                | 1,400 | OP           | Hess               |       |  |
| F1       | Subway                       | 1,440  | H4    | Medical Clinic                 | 1,600 | OP           | McDonalds          |       |  |
| F2       | Reunion Cafe                 | 1,360  | 11    | Hair Cuttery                   | 1,280 | TOTAL 96,750 |                    |       |  |
| F3       | Dry Clean USA                | 1,540  | 12    | Allstate Insurance             | 1,280 |              |                    |       |  |
| F4       | China Taste Restaurant       | 1,700  | 13    | Loyalty Home Rental Management | 1,400 |              |                    |       |  |