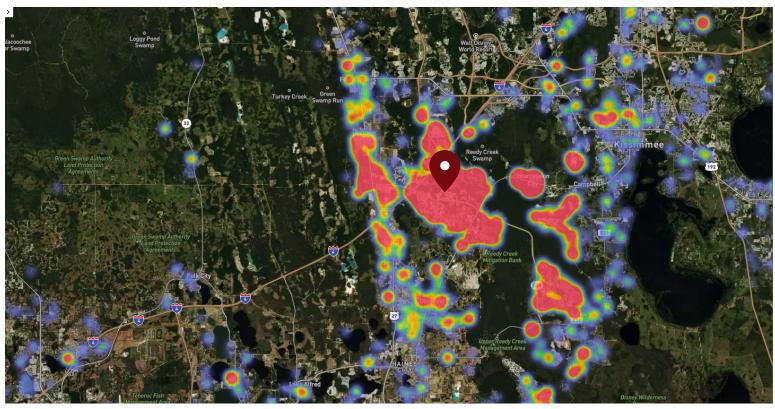

### SITE VISIT DENSITY

Red, orange, and yellow colors represent the location of 60% of site visitors

Data provided by Placer Labs Inc. (www.placer.ai)